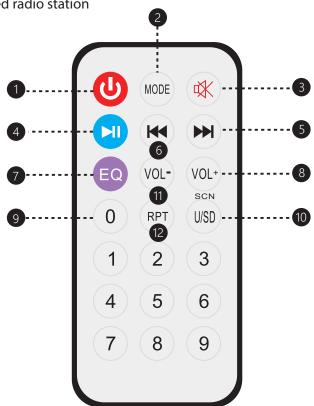

### **REMOTE CONTROL FUNCTIONS**

- Power: Used to turn on and off the MP3 player power
- 2. **MODE:** Used to switch the AUX/ USB/Wireless BT/Radio
- 3. Mute button
- 4. Play/Pause/Press and hold for TWS/ In FM mode, press and hold to search radio station automatically and save
- 5. Next song/In FM mode, short press to select saved radio station
- 6. Previous song /In FM mode, short press to select saved radio station

- 7. EQ solution
- 8. Increase volume
- Choose song number directly/In FM mode, choose FM Frequency directly
- 10. Choose USB or SD signal directly(Only suitable for models with USB & SD both)
- 11. Decrease volume
- 12. Repeat song