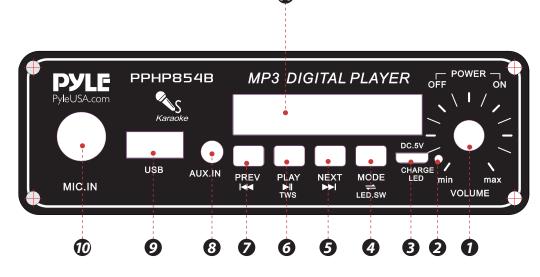

#### **FRONT PANEL FUNCTIONS**

- 1. Master volume control
- 2. Charge LED indicator
- 3. DC 5V input jack
- 4. Short press to choose input signal, press and hold to turn ON/OFF light
- 5. Next/select saved radio station.
- 6. Play/Pause/TWS function/In FM mode, press and hold to search radio station automatically and save.
- 7. Previous/select saved radio station
- 8. AUX input jack
- 9. USB input jack
- 10. Microphone input jack
- 11. Display screen