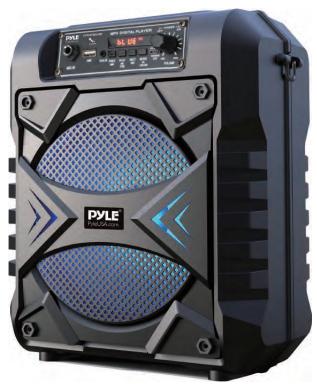

# 8" Wireless BT Portable PA Speaker

Portable PA & Karaoke Party Audio Speaker with Built-in Rechargeable Battery, Flashing Party Lights, MP3/USB/ /FM Radio (300 Watt MAX)

#### Features:

- True Wireless Stereo System
- Portable Speaker System
- High-Powered PA Loudspeaker Style
- Wireless BT Music Streaming Ability
- Multi-Color Flashing LED Party Lights
- Built-in Rechargeable Battery
- FM Radio with Digital LED Display
- Connect & Stream Audio from External Devices
- Aux (3.5mm) Input Connector Jack
- USB Flash Memory Reader
- 6.5mm Microphone input
- Battery Level LED Indicator Lights
- Rugged & Durable Molded Cabinet Design
- Convenient Extendable Carry Handle
- For Indoor / Outdoor Use