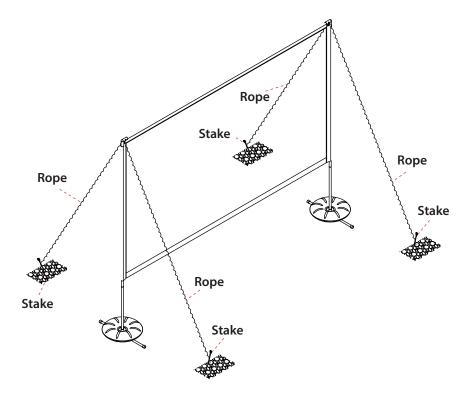

#### **Outdoor Use**

#### Note:

If the outdoor wind power exceeds level 2, this product cannot be used to avoid personal injury or product damage!

Use a water bag when there is no wind; when you use it outdoors, use a ropes to tie both sides of the screen to adjust the position of the bolt and the length of the ropes (as shown in the picture).

**Note:** Stake cannot be used on hard ground.