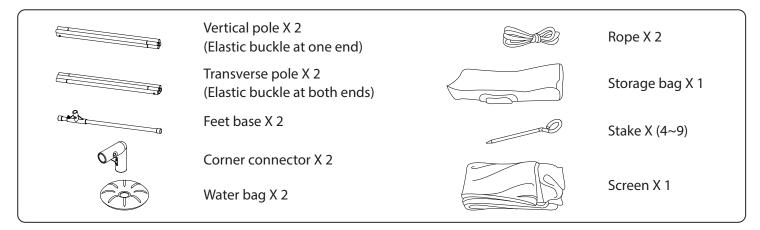

actly the same as the description in the manual.

#### **Product Features:**

- 1. The screen is made of elastic polyester fabric, which can ensure the screen is flat after being tightened on the frame, which can perfectly present the projection picture.
- 2. The frame is made of stainless steel and is made up of multiple sections.
  The elastic rope in the rod is connected in series for easy operation and use. After disassembly, the overall package is small, light in weight, and convenient to carry.
- 3. The structure is simple and easy to assemble.
- 4. The curtain is wrinkle-resistant, foldable and washable.
- 5. It can be used in outdoor environment with wind power below level 2.

Questions? Issues?

We are here to help!
Phone: (1) 718-535-1800
Email: support@pyleusa.com

#### Parts:



### **Parts Assembly Analysis Drawing**



#### **Installation Steps** (Reverse operation when disassembling)







4. Insert the corner connector into the vertical poles on both sides





#### **Outdoor Use**

#### Note:

If the outdoor wind power exceeds level 2, this product cannot be used to avoid personal injury or product damage!

Use a water bag when there is no wind; when you use it outdoors, use a ropes to tie both sides of the screen to adjust the position of the bolt and the length of the ropes (as shown in the picture).

**Note:** Stake cannot be used on hard ground.