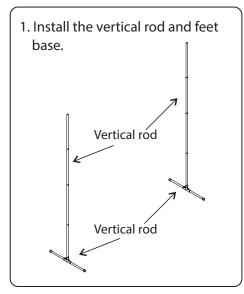

#### **Installation Steps** (Reverse operation when disassembling)

4. Insert the corner connector into the vertical poles on both sides