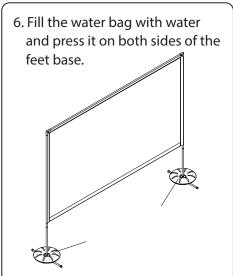

#### Note:

If the outdoor wind power exceeds level 2, this product cannot be used to avoid personal injury or product damage!

Use a water bag when there is no wind; when you use it outdoors, use a ropes to tie both sides of the screen to adjust the position of the bolt and the length of the ropes (as shown in the picture).