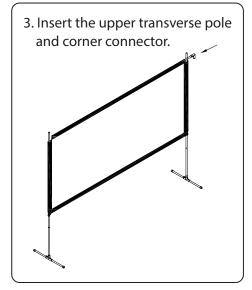

#### **Installation Steps** (Reverse operation when disassembling)

4. Insert the corner connector into the vertical poles on both sides