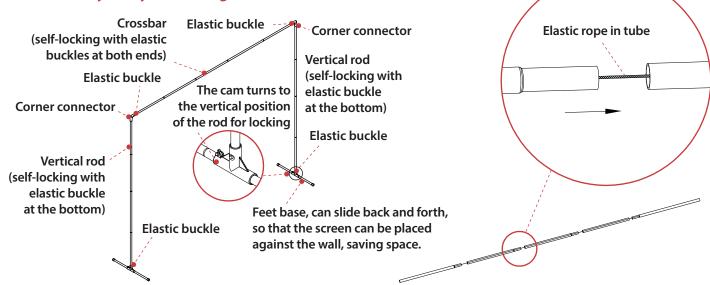

nual.

#### **Product Features:**

- 1. The screen is made of elastic polyester fabric, which can ensure the screen is flat after being tightened on the frame, which can perfectly present the projection picture.
- 2. The frame is made of stainless steel and is made up of multiple sections.
  The elastic rope in the rod is connected in series for easy operation and use. After disassembly, the overall package is small, light in weight, and convenient to carry.
- 3. The structure is simple and easy to assemble.
- 4. The curtain is wrinkle-resistant, foldable and washable.
- 5. It can be used in outdoor environment with wind power below level 2.

Questions? Issues?

We are here to help!
Phone: (1) 718-535-1800
Email: support@pyleusa.com

#### Parts:



### **Parts Assembly Analysis Drawing**



#### **Installation Steps** (Reverse operation when disassembling)







4. Insert the corner connector into the vertical poles on both sides





#### **Outdoor Use**

#### Note:

If the outdoor wind power exceeds level 2, this product cannot be used to avoid personal injury or product damage!

Use a water bag when there is no wind; when you use it outdoors, use a ropes to tie both sides of the screen to adjust the position of the bolt and the length of the ropes (as shown in the picture).

**Note:** Stake cannot be used on hard ground.