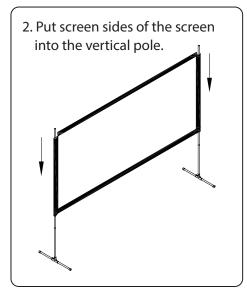

#### **Installation Steps** (Reverse operation when disassembling)

4. Insert the corner connector into the vertical poles on both sides