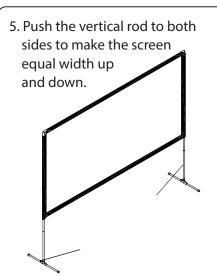

#### **Installation Steps** (Reverse operation when disassembling)

4. Insert the corner connector into the vertical poles on both sides