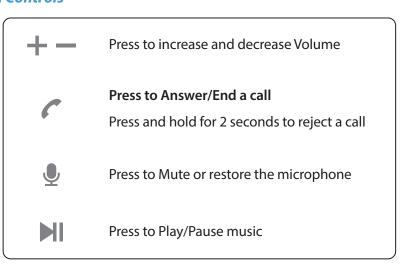

## At a Glance

- 1. Phone call button
- 2. Volume down
- 3. Power button
- **4.** Mute button
- 5. Volume up
- 6. Pause/Play
- 7. Status LED
- 8. USB port (type-C) for charging
- 9. Audio Input port

#### **Button Controls**