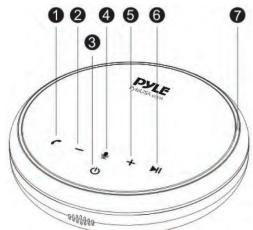

## At a Glance

- 1. Phone call button
- 2. Volume down
- 3. Power button
- **4.** Mute button
- 5. Volume up
- 6. Pause/Play
- 7. Status LED
- 8. USB port (type-C) for charging
- 9. Audio Input port