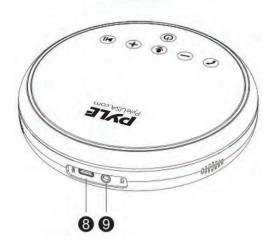

## At a Glance

- 1. Phone call button
- 2. Volume down
- 3. Power button
- **4.** Mute button
- 5. Volume up
- 6. Pause/Play
- 7. Status LED
- 8. USB port (type-C) for charging
- 9. Audio Input port