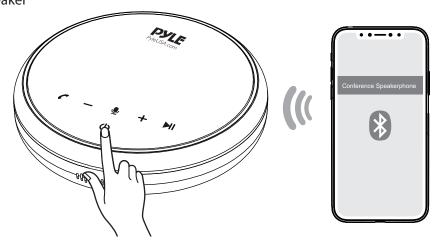

## Connecting

a. Connect to your computer by using a USB-C data cable.

**b.** Connect to your computer or mobile device via Wireless BT pairing. Power ON this product for the first time, it will automatically enter the Wireless BT pairing mode.

**Note:** in our sample, usually the Wireless BT pairing name is PYLE Conference Speaker

| <br>Flashes blue quickly     | Enter Wireless BT pairing mode |
|------------------------------|--------------------------------|
| Flashes blue every 5 seconds | Wireless BT paired             |

Each time you power on the product, it will automatically connect with the last successfully connected device if available.