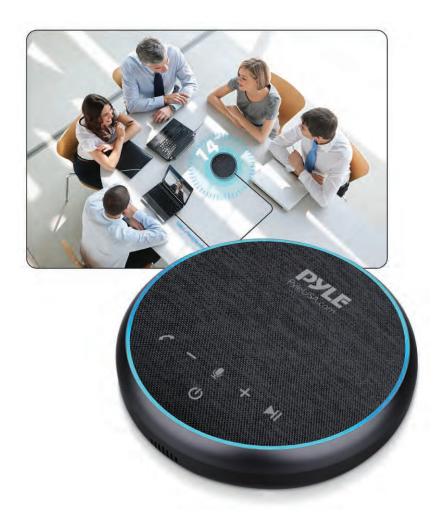

#### Introduction

This is a multifunctional Wireless BT speaker with professional-quality for meetings at home, in office or on-the-go. You can use it as a basic Wireless BT speaker too. If you want to have a better experience, please read this instruction carefully.

# 12-Hour Call Time (under max volume)

2600mAh battery powers meeting in wireless mode