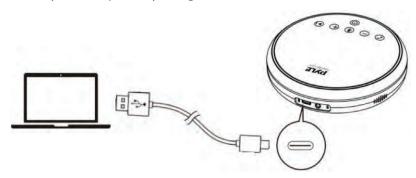

## Connecting

a. Connect to your computer by using a USB-C data cable.

**b.** Connect to your computer or mobile device via Wireless BT pairing. Power ON this product for the first time, it will automatically enter the Wireless BT pairing mode.