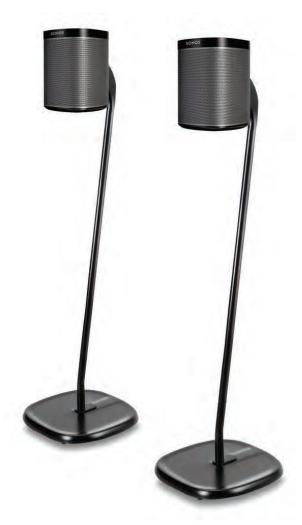

Sonos Speaker Stand





PSTNDSON23B - PSTNDSON23W
USER MANUAL

## IMPORTANT SAFETY INSTRUCTIONS – SAVE THESE INSTRUCTIONS – PLEASE READ ENTIRE MANUAL PRIOR TO USE Before getting started, let's make sure this product is perfect for you!

- 1. Do you own a Sonos® PLAY:1™ or PLAY:3™ speaker?

  The speaker stands are designed to support PLAY:1 and PLAY:3 speakers.
- 2. Do you have the tool that is needed?



## 3. Ready to begin?

- Check your speaker owner's manual to see if there are any special requirements for mounting your speaker.
- Please read through these instructions completely to be sure you're comfortable with this easy install process.
- Do not use this product for any purpose not explicitly specified by manufacturer.
- Manufacturer is not responsible for damage or injury caused by incorrect assembly