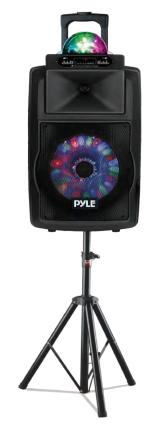

# **System Features:**

- PA Loudspeaker System
- High-Powered Active Speaker Tower
- Hassle-Free, Quick Setup Audio & Vocal Projection
- Multi-Colored LED Flashing DJ Party Lights
- Bluetooth Wireless Music Streaming
- Built-in Rechargeable Battery for Portability
- Includes Wireless Handheld Microphone
- Mic Priority Control: Automatic Vocal Talkover over Music
- FM Radio with Digital LED Display
- Connect & Stream Audio from External Devices
- USB Flash & Micro SD Memory Card Readers
- 1/4" Microphone / Guitar Input
- Aux (3.5mm) Jack
- Treble Bass Echo Volume Controls
- Full Range Stereo Sound Reproduction
- Impressive Bass Response
- Convenient Carry Handle & Wheels
- External Battery/Power Supply Support: DC 12V
- Perfect for Karaoke, Crowd Control, Public Even Gatherings

# What's in the Box:

- PA Speaker with LED Lights
- Wireless Handheld Microphone
- Speaker Stand, 1.7' ft.
- Remote Control
- Audio Connection Cable
- Wall Power Cable