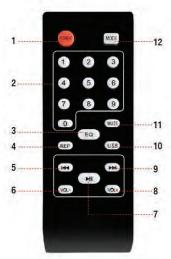

#### **REMOTE CONTROL**

#### **Remote Control Function**

- 1. Standby mode
- 2.0~9 Song selection
- 3. EQ selection
- 4. Play repeat
- 5. MP3 last song/FM last frequency
- 6. Sound volume " "of main channel
- 7. MP3 pause or Play/FM scan frequency
- 8. Sound volume " + "of main channel
- 9. MP3 next song/FM next frequency
- 10. Shift between USB and Micro SD Memory Card
- 11. Mute
- 12. MP3/FM/BT/Aux input selection