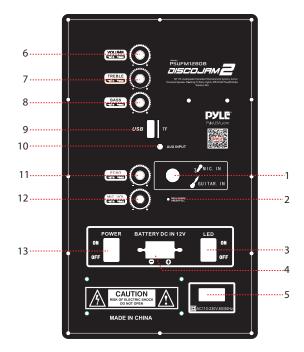

# **BACK BOARD FUNCTION**

- 1. Mic jack and Guitar jack
- 2. Indicator light for charging states (red color for charging, green color is full charged)
- 3. Light ON/OFF
- 4.12V DC charge
- 5. Electricity supply AC 120V -240V, 50/60Hz
- 6. The music volume: Adjust the musical instrument
- 7. Treble adjustment
- 8. Bass adjustment
- 9. USB/Micro SD Memory Card connector
- 10. Audio input: Audio signal input can connect DVD/VCD/AUX etc.
- 11. Mic echo adjustment
- 12. Mic volume adjustment
- 13. Power ON/OFF