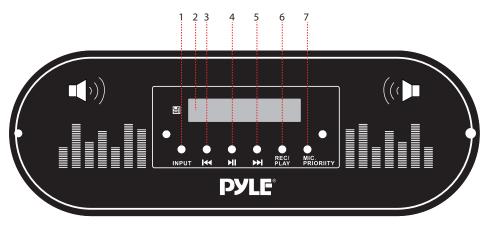

# **Front Board Function**

#### **Front Board Function**

- 1. USB/Micro SD/FM/BT/AUX selection
- 2. Working status display window
- 3. MP3 last song/FM last frequency/Vol-
- 4. MP3 pause or play/FM auto scan frequency
- 5. MP3 next song/FM next frequency/Vol+
- 6. Record & Play
- 7. Mic priority