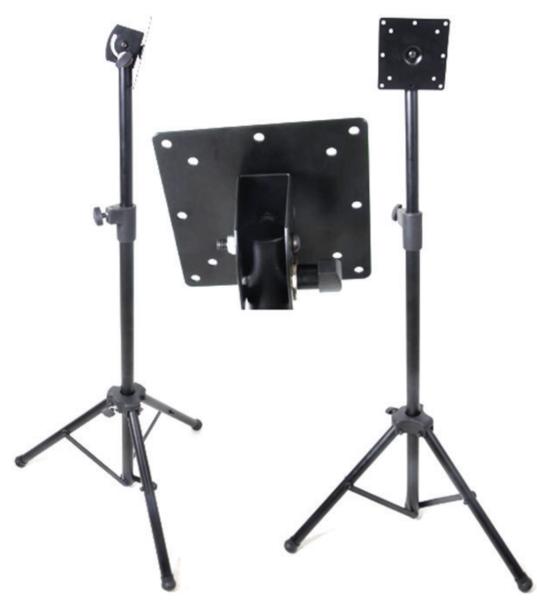

You can place down the stand and mount the panel with the back of your TV/Monitor, you need choose the right bolts and right hole distance to match the VESA holes of the TV/Monitor, then just stand up this tripod. Expand the legs as wider as you can to be stable. Adjust knob in the middle to the height you need. Adjust the angle via the knob in the top to the better view angle you need and tighten it. You can also turn the monitor left right a little if you need

### **Features:**

- Universal Standard VESA Mount
- · Compatible with All of Today's Latest TVs, Monitors, Display Screens
- Tilt & Height Adjustable with Locking Mechanism
- Hassle-Free & Portable Screen Display Placement
- Foldable Tripod Design for Easy Setup & Storage
- Heavy Duty, Rugged & Reliable
- · Reinforced Metal Construction
- Anti-Slip Padded Rubber Legs
- Works with LCD, LED, Smart, 3D, Plasma, Flat Panel TVs, etc.
- · Perfect for the Home, Office, Classroom or Studio

# **Technical Specs:**

- Maximum TV Size Compatibility: Up to 32"
- VESA Compatibility: 75x75, 100x100
- Height Adjustment: 32.3" 59.8"
- Tilt Adjustment: 0 360 Degrees
- Construction Material: Steel Alloy
- Steel Tube Thickness: 1mm (0.04")
- Assembled Dimensions: 27.5" x 27.5" x 59.8"
- Folded Dimensions: 34.2" x 4.5" x 3.9"
- Max. Weight Load Capacity: 22 lbs.
- Weight: 6.5 lbs.