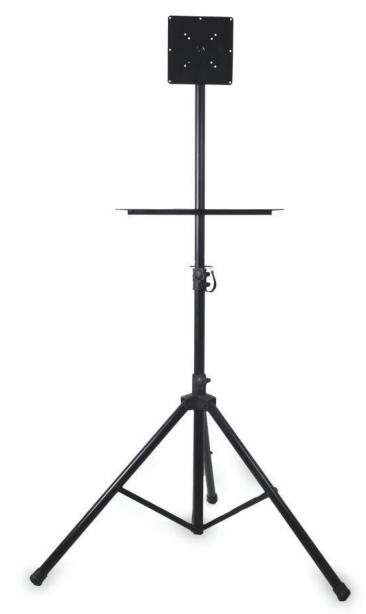

Normally for assembling this stand with your TV/Monitor, it is better to have two persons as some TV/Monitor is heavy or big

The stand itself has been already assembled so you only need mount panel with the monitor or TV, so when you the box you will a complete stand with some hardware for mounting the panel to the TV or monitor

You can place down the stand and mount the panel with the back of your TV/Monitor, you need choose the right bolts and right hole distance to match the VESA holes of the TV/Monitor, then just stand up this tripod. Expand the legs as wider as you can to be stable. Adjust knob in the middle to the height you need. Adjust the angle via the knob in the top to the better view angle you need and tighten it. You can also turn the monitor left right a little if you need

When you move the stand, it is better hold the TV firstly to be safe. You can also use it to mount other device if you want