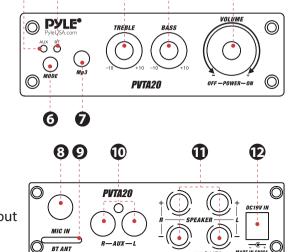

#### Front and Back Panel

- 1. AUX Input Indicator
- 2. Wireless BT Indicator
- 3. Treble Volume Control
- 4. Bass Volume Control
- 5. Master Volume Control and Power ON/OFF
- 6. Input select
- 7. MP3 Input
- 8. Microphone Input
- 9. Wireless BT Antenna
- 10. AUX Input (L/R)
- **11.** Pure Copper Terminal Output
- **12.** Power Adapter jack (DC 19V/4A)