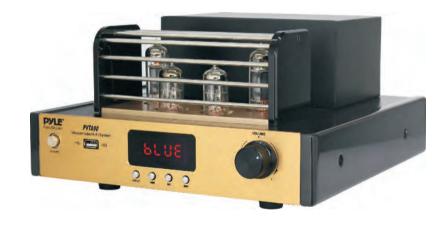

# PVTA90

# **Wireless BT Tube Amplifier Stereo Receiver**

4 Vacuum Tube Power Amp, Built-in USB Playback, LED Display, Multimedia Disc Inputs(L/R), Optical/Coaxial Inputs Jack, Subwoofer Output, 700 Watts

#### Features:

- 4 Vacuum Tube Power Amp
- Wireless BT Streaming Ability
- Built-in USB Playback
- LED Display
- Built-in Cooling Fan
- Blue LED Screen for Media Playback Information
- Double-sided Fiber Circuit Board
- CD/DVD Inputs (L/R)
- Subwoofer Output
- Optical/Coaxial Inputs Jack
- Master Volume Control