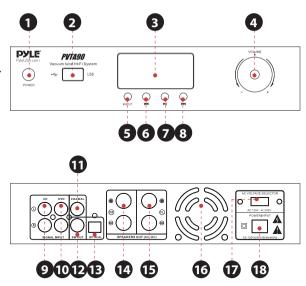

#### Front and Back Panel

- 1. Power ON/OFF Switch
- 2. USB reader
- 3. Blue LED display screen
- 4. Master Volume Controller
- 5. Input select
- 6. Previous Song
- 7. Play/Pause Function
- 8. Next Sona
- 9. CD/DVD Inputs (L/R)
- 10. CD/DVD Inputs (L/R)
- 11. Coaxial Input Jack
- 12. Subwoofer Output
- 13. Optical Input Jack
- 14. Speaker Output
- 15. Speaker Output
- 16. Cooling Fan
- 17. AC 120V/240V Input
- 18. 120V/240V Voltage Selector