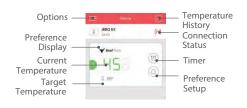

## **Enjoy your barbecue time**

Choose food type and preference for the food where each probe is inserted, the app will display its current and tagert temperature.

When the food is ready, the app and the device will alarm.

The user interface of the app may be changed when update. Please follow the instructions in the app.