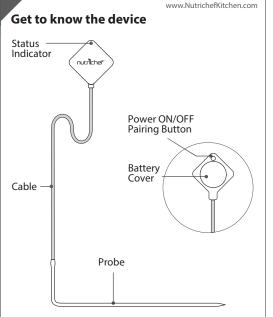

# Pair with your phone

1. Press and hold the power button on the device for 3 seconds to

power on. 2. Keep the blue-tooth switch of your

phone on. 3. Launch the app, and follow the

instrucions in the app to pair and activate the device: Press the Pairing Button (in the back of the device); or, scan the bar code

on the package or on the device. 4. Connected successfully.

Once paired the device with your phone, you don't need to do it again, unless you change to other phones.

Insert the device

Insert the probe into the food, make sure the front tip of the probe is in the center of the food to get accurate temperature.

### Power ON/OFF

Power ON:

Press and hold the power button for 3 seconds.

#### Power OFF:

- Press and hold the power button for 3 seconds, with the LED turning into white for 1 second.
- Auto-off after 8 hours out of connection with phone.