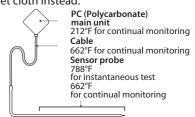

# WARNING

www.NutrichefKitchen.com

**DO NOT** put the probes directly in the fire flame. The device has limited water resistence, DO NOT wash the main unit in water! Please clean it with a wet cloth instead.