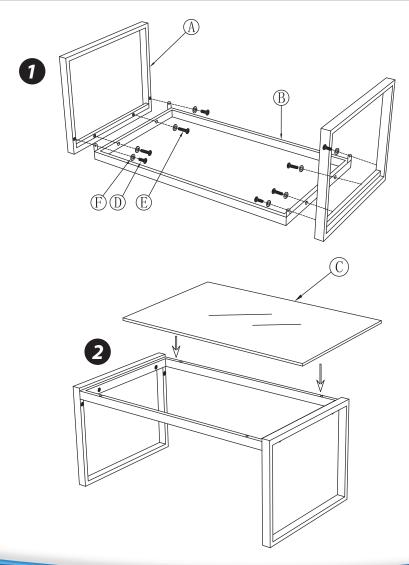

#### **GLASS COFFEE TABLE ASSEMBLY INSTRUCTIONS**

| A | В | C | D            | E     | F | G |
|---|---|---|--------------|-------|---|---|
|   |   |   | @mm<br>M6*15 | M6*30 | 0 |   |
| 2 | 1 | 1 | 4            | 4     | 8 | 1 |