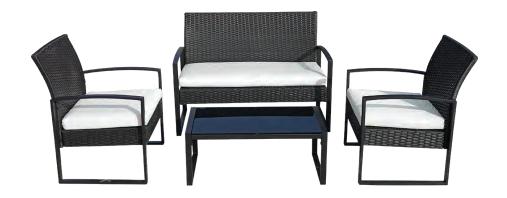

## 4 Pcs. Patio Outdoor Rattan Furniture Set

Includes 1 Double Chair & 2 Single Chairs with Soft Cushion, and 1 Glass-top Coffee Table

Follow these instructions to ensure you spend your time enjoying the product instead of putting it together. But, if you need more information than what is provided here, please visit *SereneLifeHome.com*.

#### **Features:**

- Easy to Assemble and Move
- Modern Design for Modern Life
- Soft Cushions for Comfortable Sit
- Smooth and Very Relaxing
- Anti-rust and Anti-corrosion Treatment for Long Service Life
- Durable and Sturdy Rattan Wicker
- Easy to Assemble
- Tempered Glass Coffee Table
- Zipper Designed Cushion Covers for Easy Detachable
- Outdoor/Indoor Patio Furniture with Washable Cushions
- Comfortable Seat Cushions made with Water-resistant Fabric
- Weather-resistant Resin Wicker Rattan
- Durable Powder-coated Steel Frame
- Double Chair Offers a 500 lbs. Maximum Weight Capacity
- Ideal for Patio, Backyard, Porch, Garden, Poolside, Balcony or Pool Side Area

#### What's in the Box:

• (2) Single-Seat Chairs • (1) Double Seat Chair • (1) Glass Coffee Table