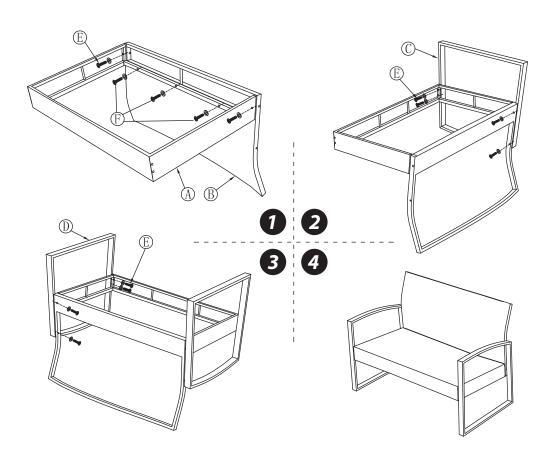

#### **DOUBLE SEAT CHAIR ASSEMBLY INSTRUCTIONS**

| A | В | C | D | E            | F             | G |
|---|---|---|---|--------------|---------------|---|
|   |   |   |   | <b>M6*35</b> | 0 ()<br>M6*40 |   |
| 1 | 1 | 1 | 1 | 10           | 3             | 1 |