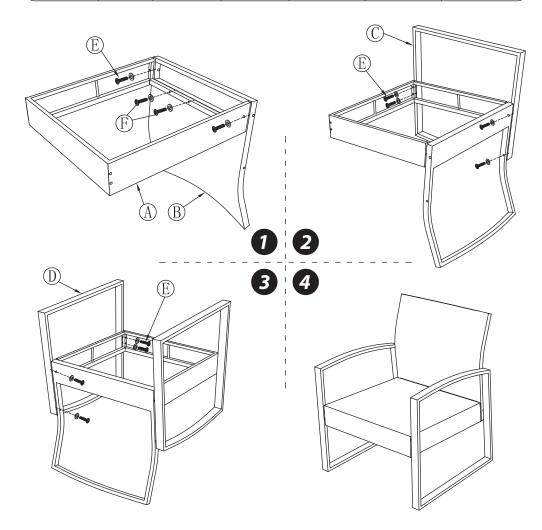

#### **SINGLE-SEAT CHAIR ASSEMBLY INSTRUCTIONS**

| A | В | С | D | E                  | F           | G |
|---|---|---|---|--------------------|-------------|---|
|   |   |   |   | <b>0 0 0 M6*35</b> | ()<br>M6*40 |   |
| 1 | 1 | 1 | 1 | 10                 | 2           | 1 |