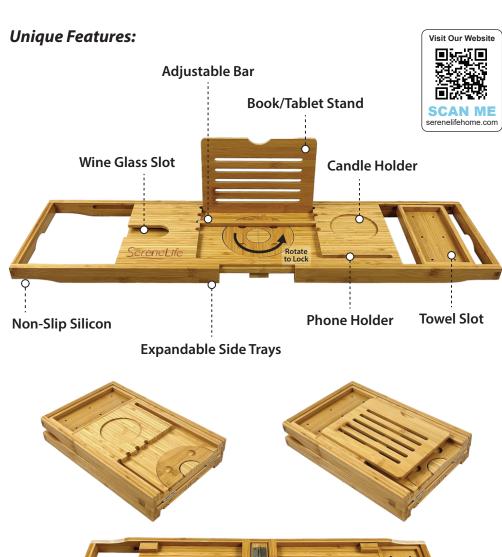

#### **Features:**

- Adjustable to Bathtub
- Lacquer Coated for Long-Lasting Protection
- Expandable and Slip Resistant Silicone Grip
- Prevent Tub Caddy from Sliding
- Made from 100% Quality Bamboo
- Waterproof and Sturdy
- Featured with Food, Phone, Cup, Wine Glass, Candle, and Tablet Slot Holder
- Durable, and High-Quality
- Offers Generous Space and Compartments
- Lightweight and Easy to Use
- Foldable Bathtub Caddy Tray with Silicone Sides
- Adjustable Design Allows for a Custom Fit on a Variety of Bathtub Sizes & Shapes

## **Technical Specs:**

- Construction Materials: Bamboo Wood
- Item Weight: 4.76 lbs.
- Bamboo Bathtub Caddy Closed Size (L x W x H): 27.5" x 8.7" x 1.6"-in.
- Bamboo Bathtub Caddy Open/Standing Size (L x W x H): 41.33" x 8.7" x 1.6"-in.
- Total Folded Size (L x W x H):13.8" x 8.7" x 3.2"-in.