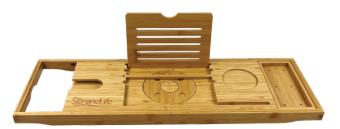

#### **Features:**

- Adjustable to Bathtub
- Lacquer Coated for Long-Lasting Protection
- Expandable and Slip Resistant Silicone Grip
- Prevent Tub Caddy from Sliding
- Made from 100% Quality Bamboo
- Waterproof and Sturdy
- Featured with Food, Phone, Cup, Wine Glass, Candle, and Tablet Slot Holder
- Durable, and High-Quality
- Offers Generous Space and Compartments
- Lightweight and Easy to Use
- Foldable Bathtub Caddy Tray with Silicone Sides
- Adjustable Design Allows for a Custom Fit on a Variety of Bathtub Sizes & Shapes

## **Technical Specs:**

- Construction Materials: Bamboo Wood
- Item Weight: 4.76 lbs.
- Bamboo Bathtub Caddy Closed Size (L x W x H): 27.5" x 8.7" x 1.6"-in.
- Bamboo Bathtub Caddy Open/Standing Size (L x W x H): 41.33" x 8.7" x 1.6"-in.
- Total Folded Size (L x W x H):13.8" x 8.7" x 3.2"-in.