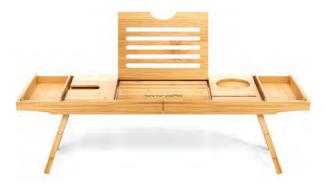

#### Features:

- Elegant Bathtub Caddy Comfort
- 100% All Natural Bamboo Shelf Construction
- Naturally Waterproof, Mold & Mildew-Resistant Design
- Extendable Adjustable Length with Slide-out Arms
- Cut-out Grooves for Wine Glass & Candle Placement
- Ergonomically Designed with Integrated Device Holder
- Holds Smartphone, iPad, Tablet, Books, Magazines
- Removable Trays for Bath Accessories
- Dark Brown Lacquer Coated for Long-Lasting Protection
- Doubles as Laptop Tray/Bed Tray

#### **Technical Specifications:**

- Construction Material: Bamboo Wood
- \*Some Assembly Required
- Total Closed / Folded Size (L x W x H): 29.5" x 10.0" x 1.8" -inches
- Total Open / Standing Size (L x W x H): 42.5" x 10.0" x 10.0" -inches