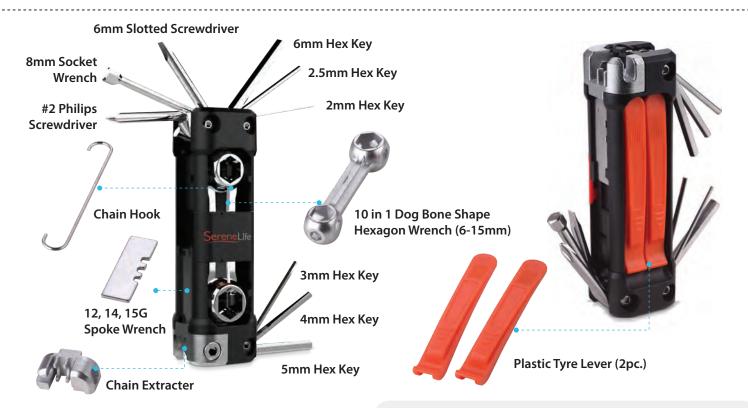

#### **Features:**

- Emergency Bicycle Repair Multi-Tool
- Compact & Portable Universal Tool Kit Design
- Unique, Quick Folding Hand Tool Access
- Multi-Functional 'Swiss Army Knife' Style
- Rugged, Durable & Reliable
- Comfortable, Ergonomic Handheld Grip
- Rust-Proof & Stain-Resistant Construction
- Hardened Reinforced Long-Lasting Steel Hobbyist Tools
- Perfect for Bicycle Cycling Maintenance
  & Flat Tire Roadside Repair

#### **Built-in Tools:**

- (6) Hex Keys (6mm, 5mm, 4mm, 3mm, 2.5mm, 2mm)
- (2) Tire Extraction Levers
- Philips Screwdriver
- Flathead Screwdriver
- Chain Extractor / Chain Hook
- Hexagon Wrench (6-15mm)
- Spoke Wrench (12, 14, 15G)
- Socket Wrench, 8mm