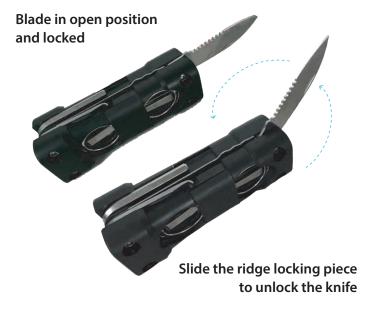

### **Knife Instructions**

This multi-tool has a sharp knife blade! Use with caution when opening. Make sure the blade clicks into locked position before using. Not following this procedure may result in serious injury. **KEEP AWAY FROM CHILDREN.**To unlock blade, slide the ridge locking piece to the left, as this will disengage the lock then carefully fold the knife back into closed position.