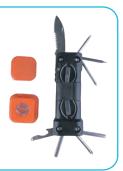

#### **Built-in Tools:**

- (2) Phillips Screwdrivers
- (2) Flathead Screwdrivers
- (3) Hex Keys
- Wrench
- Flashlight

- Tape Measure
- Folding Scissors
- Can Opener
- Cutting Knife