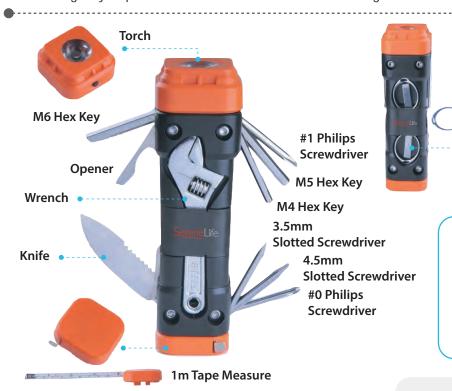

#### **Built-in Tools:**

- (2) Phillips Screwdrivers
- (2) Flathead Screwdrivers
- (3) Hex Keys
- Wrench
- Flashlight

- Tape Measure
- Folding Scissors
- Can Opener
- Cutting Knife

# **Technical Specs:**

- Construction Material: Reinforced Carbon Steel Alloy, Engineered ABS
- Flashlight: 0.5 Watt, 35 Lumens
- Battery Powered Flashlight,
  Requires (1) x AG-13 Battery, Included
- Dimensions (L x W x H): 6.2" x 1.8" x 1.8" –inches