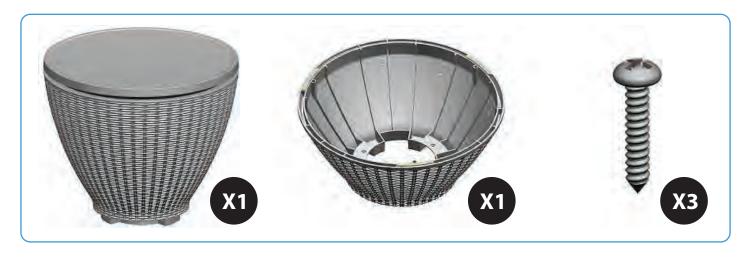

### **Assembly Instruction:**

Before assembling, please confirm that you have the right amount of each part.

#### What's in the Box:

• Cool Bar