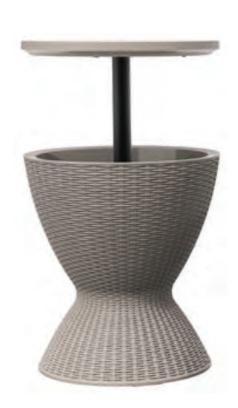

## **Cool Bar Outdoor Patio Furniture and Hot Tub Side Table**

with 7.5 Gallon Beer and Wine Cooler

#### **Features:**

- Keep Drinks Cold Up to 12 Hours
- Lid Elevates Upward Up to 10 inches as a Cocktail Table
- Weather-resistant Resin Construction With Rattan-look Texture
- Drain Plug for Easy Cleaning
- Easily Pull Up Table Top and Lock in Place
- Elegant Black Rattan Finish
- Use for Outdoor/Indoor Decor
- Use as a Patio Coffee Table, Drink Cooler and Raised Hot Tub Table
- All-weather Protection
- Elegant Coffee Table by Day, Sleek Cocktail Table by Night
- Spacious Ice Bucket with a Double Wall Insulation
- Easy to Remove Drainage Plug makes Cleanup a Breeze

### **Technical Specs:**

- Construction Material: PP
- Storage Capacity: 7.5 Gallons and Up to 40pcs. of 12 oz. Cans with Ice
- Weight Capacity: 110 lbs.
- Product Dimension (L x W x H): 17.1" x 17.1" x 22.4" -inches (Closed)
- Product Dimension (L x W x H): 17.1" x 17.1" x 32.3" -inches (Extended)