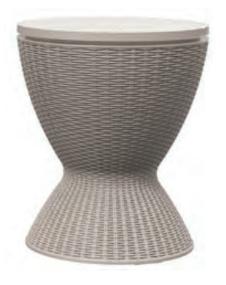

## **Cool Bar Outdoor Patio Furniture and Hot Tub Side Table**

with 7.5 Gallon Beer and Wine Cooler

#### **Features:**

- Keep Drinks Cold Up to 12 Hours
- Lid Elevates Upward Up to 10 inches as a Cocktail Table
- Weather-resistant Resin Construction With Rattan-look Texture
- Drain Plug for Easy Cleaning
- Easily Pull Up Table Top and Lock in Place
- Elegant Black Rattan Finish
- Use for Outdoor/Indoor Decor
- Use as a Patio Coffee Table, Drink Cooler and Raised Hot Tub Table
- All-weather Protection
- Elegant Coffee Table by Day, Sleek Cocktail Table by Night
- Spacious Ice Bucket with a Double Wall Insulation
- Easy to Remove Drainage Plug makes Cleanup a Breeze