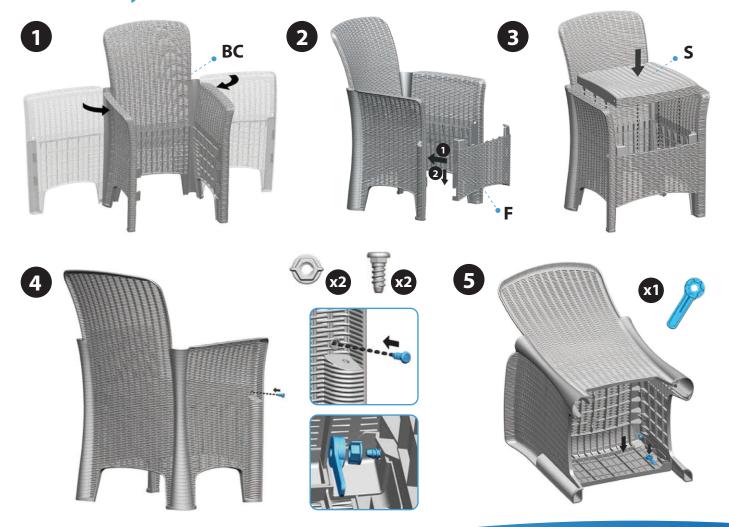

## SLCHB790



## **3 Pieces Outdoor Patio Furniture Sets**

PE Rattan Wicker Chairs with Soft Cushion and Table

# USER GUIDE

### **Assembly Instruction:**

Before assembling, please confirm that you have the right amount of each part.



#### **Chair Assembly**



#### **Coffee Table Assembly**



#### **Features:**

- Modern and Friendly Design
- Lightweight and Easy to Move
- Easy to Assemble with Complete Tools
- Made with Soft Cushions for a Comfortable Seat
- Anti-rust and Anti-corrosion Treatment for Longer Service Life
- Sturdy and Durable Rattan Wicker Conversation Chairs
- Smooth and Widely Used in different Scenarios
- Comfortable and Convenient

#### What's in the Box:

• Outdoor Patio Furniture Sets

#### **Technical Specs:**

- Construction Materials: PP
- Weight Capacity: 300 lbs.
- Table Dimensions: 15.75" x 15.75" x 17.7" -inches
- Single seat dimensions: 21.5" x 19.5" x 33.5" -inches

### **Questions? Issues?**

We are here to help!

Phone: (1) 718-535-1800

Email: support@pyleusa.com