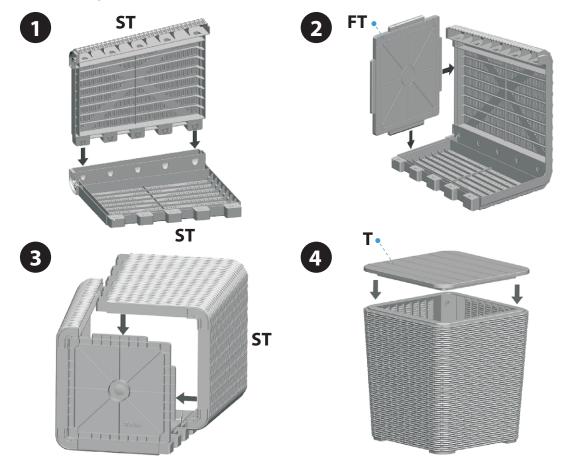

## SLCHB790



## **3 Pieces Outdoor Patio Furniture Sets**

PE Rattan Wicker Chairs with Soft Cushion and Table

# USER GUIDE

### **Assembly Instruction:**

Before assembling, please confirm that you have the right amount of each part.



#### **Chair Assembly**



#### **Coffee Table Assembly**



#### **Features:**

- Modern and Friendly Design
- Lightweight and Easy to Move
- Easy to Assemble with Complete Tools
- Made with Soft Cushions for a Comfortable Seat
- Anti-rust and Anti-corrosion Treatment for Longer Service Life
- Sturdy and Durable Rattan Wicker Conversation Chairs
- Smooth and Widely Used in different Scenarios
- Comfortable and Convenient

#### What's in the Box:

• Outdoor Patio Furniture Sets

#### **Technical Specs:**

- Construction Materials: PP
- Weight Capacity: 300 lbs.
- Table Dimensions: 15.75" x 15.75" x 17.7" -inches
- Single seat dimensions: 21.5" x 19.5" x 33.5" -inches

### **Questions? Issues?**

We are here to help!

Phone: (1) 718-535-1800

Email: support@pyleusa.com