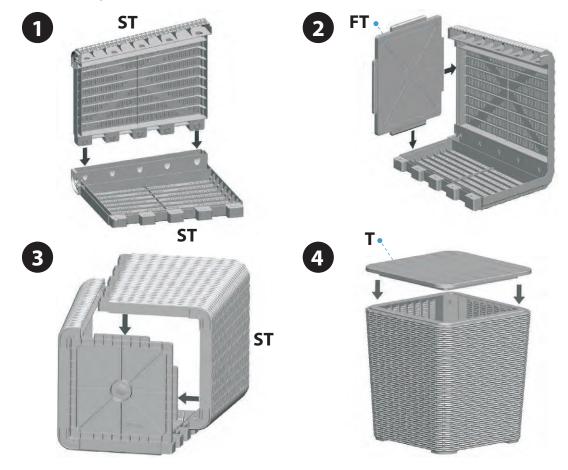

# SLCHB790



## **3 Pieces Outdoor Patio Furniture Sets**

PE Rattan Wicker Chairs with Soft Cushion and Glass Coffee Table

# USER GUIDE

#### **Assembly Instruction:**

Before assembling, please confirm that you have the right amount of each part.



#### **Chair Assembly**



### **Coffee Table Assembly**



#### **Features:**

- Modern and Friendly Design
- Lightweight and Easy to Move
- Easy to Assemble with Complete Tools
- Made with Soft Cushions for a Comfortable Seat
- Anti-rust and Anti-corrosion Treatment for Longer Service Life
- Sturdy and Durable Rattan Wicker Conversation Chairs
- Smooth and Widely Used in different Scenarios
- Comfortable and Convenient

#### What's in the Box:

• Outdoor Patio Furniture Sets

#### **Technical Specs:**

- Construction Materials: PP
- Weight Capacity: 300 lbs.
- Table Dimensions: 15.75" x 15.75" x 17.7" -inches
- Single seat dimensions: 21.5" x 19.5" x 33.5" -inches

## **Questions? Issues?**

We are here to help!

Phone: (1) 718-535-1800 Email: support@pyleusa.com