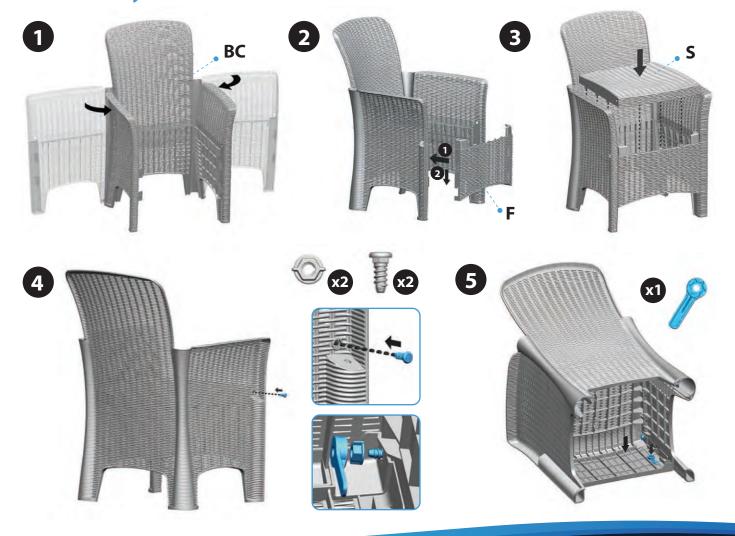

# SLCHB790



## **3 Pieces Outdoor Patio Furniture Sets**

PE Rattan Wicker Chairs with Soft Cushion and Glass Coffee Table

# USER GUIDE

#### **Assembly Instruction:**

Before assembling, please confirm that you have the right amount of each part.



#### **Chair Assembly**



### **Coffee Table Assembly**



#### **Features:**

- Modern and Friendly Design
- Lightweight and Easy to Move
- Easy to Assemble with Complete Tools
- Made with Soft Cushions for a Comfortable Seat
- Anti-rust and Anti-corrosion Treatment for Longer Service Life
- Sturdy and Durable Rattan Wicker Conversation Chairs
- Smooth and Widely Used in different Scenarios
- Comfortable and Convenient

#### What's in the Box:

• Outdoor Patio Furniture Sets

#### **Technical Specs:**

- Construction Materials: PP
- Weight Capacity: 300 lbs.
- Table Dimensions: 15.75" x 15.75" x 17.7" -inches
- Single seat dimensions: 21.5" x 19.5" x 33.5" -inches

## **Questions? Issues?**

We are here to help!

Phone: (1) 718-535-1800 Email: support@pyleusa.com