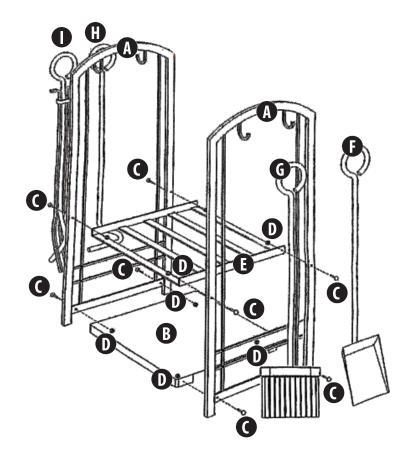

#### **Assembly Instructions**

- 1. Remove all contents from package.
- **2.** Place the base (**B**) in the middle of the two frames (**A**). Align its holes with those on the frames. Secure 4 screws (**C**) with 4 nuts (**D**).
- **3.** Place the tray (**E**) in the middle of the two frames (**A**). Align its holes with those on the frames. Secure 4 screws (**C**) with 4 nuts (**D**).
- 4. Now hang all of your tools (F-I) on the hangers of the frame (A).