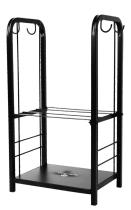

# *SLFWRCK* Firewood Rack Holder

For Outdoor and Indoor Fireplace, Heavy Duty Wood Stackers Storage Organizer Log

#### Features:

- Sturdy Construction
- Easy to Assemble
- Made of Excellent Quality Metal
- Black Powder Coated
- Stable Enough to Hold up to 220 lbs.
- Designed with 2 sturdy, organizational storage shelves to Keep Firewood Dry
- Suitable for any Seasons
- Perfect for Outdoor Back Porch, Deck, Backyard, Indoor Fireplace
- Provides you with ergonomic handles, integrated hooks, and a full toolset including a shovel, brush, poker, and tong for all your log keeping needs