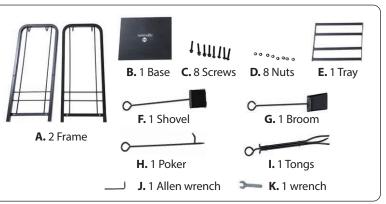

## What's in the Box:

- (2) Frame
- (1) Base
- (8) Screws
- (8) Nuts
- (1) Tray
- (1) Shovel
- (1) Broom
- (1) Poker
- (1) Tongs
- (1) Allen wrench
- (1) Wrench