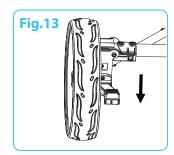

#### **FOOT BRAKE**

Press down the brake to hold the wheel, and pull up to relase the wheel as Fig.13.