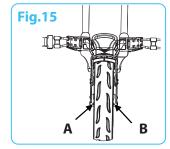

#### FRONT WHEEL ADJUSTMENT MECHANISM

1. If the cart veers to the left, face the front wheel of the cart and use the Allen wrench provided to adjust **A** point screw clockwise or the **B** point screw bolt counterclockwise until the front wheel is centered between the front fork. (Fig.14)

Allen wrench

2. If the cart veers to the right, face the front wheel of the cart and use the Allen wrench provided to adjust A point screw conterclockwise or the B point bolt clockwise until the front wheel is centered between the front fork. (Fig.15)