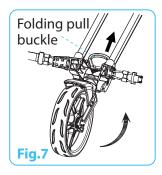

#### **FOLDING STEPS**

Pull the folding puller buckle and rotate it by counterclockwise as Fig.7

Open the buckle to fold the handle to touch the lower frame, then fixed the buckle as Fig.8 and 9.

Pull the folding buckle to fold the lower frame as Fig.10 &11.