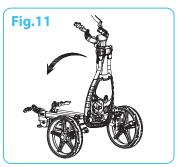

#### **FOLDING STEPS**

Pull the folding puller buckle and rotate it by counterclockwise as Fig.7

Open the buckle to fold the handle to touch the lower frame, then fixed the buckle as Fig.8 and 9.

Pull the folding buckle to fold the lower frame as Fig.10 &11.

Fig.12

Fold the top bracket then lift the handle as Fig.12.