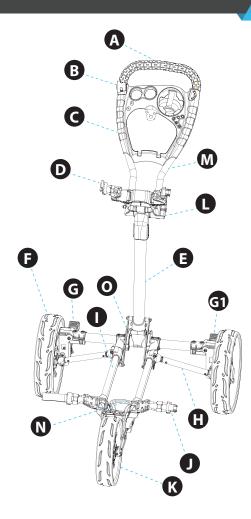

#### **PARTS LIST**

- Α PVC handle grip
- В Umbrella holder base
- C Scorecard holder
- Upper bag holder bracket D
- Main upper frame tube Ε
- F Main wheel
- G Left foot brake
- Right foot brake G1
- Stablizer tube Н
- Main lower frame tube
- Lower bag holder bracket
- K Front wheel assembly
- Handle buckle L
- M Handle tube
- Ν Folding buckle
- Slide steel part 0