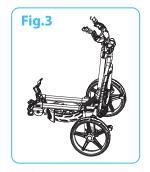

#### **UNFOLDING STEPS**

Open the top bracket as Fig.1

**Fixed Bolt** 

Hold the top bracket to pull the folding pull buckle as Fig.2 to open the lower frame as Fig.3, and then click the upper frame into the fixed bolt as Fig.4.