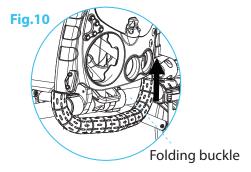

#### **FOLDING STEPS**

Pull the folding puller buckle and rotate it by counterclockwise as Fig.7

Open the buckle to fold the handle to touch the lower frame, then fixed the buckle as Fig.8 and 9.

Pull the folding buckle to fold the lower frame as Fig.10 &11.