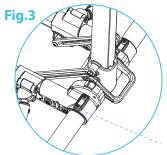

#### **UNFOLDING STEPS**

Open the top bracket as Fig.1

**Fixed Bolt** 

Hold the top bracket to pull the folding pull buckle as Fig.2 to open the lower frame as Fig.3, and then click the upper frame into the fixed bolt as Fig.4.