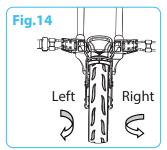

#### FRONT WHEEL ADJUSTMENT MECHANISM

1. If the cart veers to the left, face the front wheel of the cart and use the Allen wrench provided to adjust **A** point screw clockwise or the **B** point screw bolt counterclockwise until the front wheel is centered between the front fork. (Fig.14)

Allen wrench

2. If the cart veers to the right, face the front wheel of the cart and use the Allen wrench provided to adjust A point screw conterclockwise or the B point bolt clockwise until the front wheel is centered between the front fork. (Fig.15)