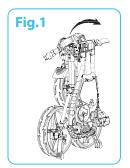

#### **UNFOLDING STEPS**

Open the top bracket as Fig.1

**Fixed Bolt** 

Hold the top bracket to pull the folding pull buckle as Fig.2 to open the lower frame as Fig.3, and then click the upper frame into the fixed bolt as Fig.4.