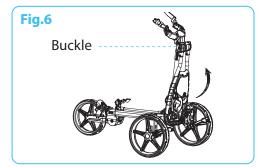

Pull the folding pull buckle and rotate the front wheel clockwise as Fig.5

Open the buckle and adjust to your comfortable handle height, then fix the buckle as Fig.6