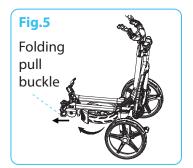

Pull the folding pull buckle and rotate the front wheel clockwise as Fig.5

Open the buckle and adjust to your comfortable handle height, then fix the buckle as Fig.6