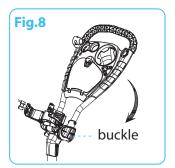

#### **FOLDING STEPS**

Pull the folding puller buckle and rotate it by counterclockwise as Fig.7

Open the buckle to fold the handle to touch the lower frame, then fixed the buckle as Fig.8 and 9.

Pull the folding buckle to fold the lower frame as Fig.10 &11.