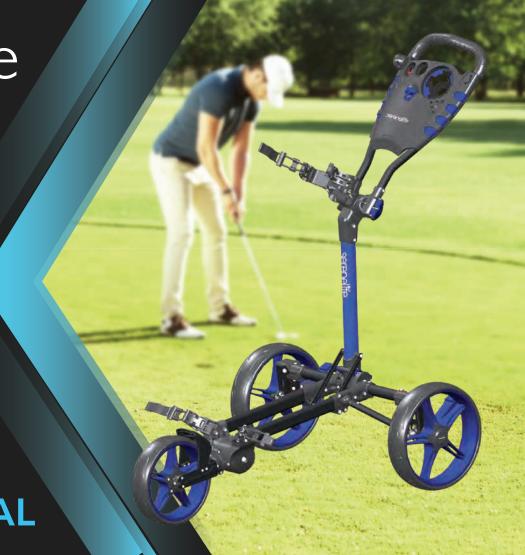

## **SLGCFLW**

Golf Flat Fold 3 Wheel Golf Cart

New Deluxe Scorecard Holder, Upper & Lower Brackets with Elastic Strap, Includes Umbrella Holder, Without Carrying Bag

**USER MANUAL** 

#### **FEATURES:**

- Incredible Flat Fold Design
- New Deluxe Scorecard Holder
- Upper and Lower Bracket with Elastic Strap
- TPR Handle Grip
- Ergonomic Padded Adjustable Handle
- Simple Quick Braking System
- Convenient Storage and Cooler
- Ball Bearing Wheels for a Smooth Roll
- Durable and Compact Size for Easy Storage and Transportation
- Easy to Fold and Unfold
- Designed for Multiple Pushing Positions
- Includes Score Card & Umbrella Holder Storage Compartment