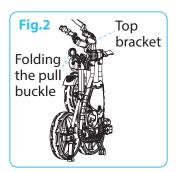

#### **UNFOLDING STEPS**

Open the top bracket as Fig.1

**Fixed Bolt** 

Hold the top bracket to pull the folding pull buckle as Fig.2 to open the lower frame as Fig.3, and then click the upper frame into the fixed bolt as Fig.4.