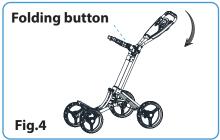

g bracket
- J 2 holes leg frame
- **K** 4 holes leg frame
- **L** Weight stabilize
- **M** Slippery connecting rods
- N Anti-splay wire
- O Right wheel lock mechanism
- P Left wheel lock mechanism
- **Q** Main lower frame tube
- **R** Front wheel assembly
- **S** Front fork assembly
- T Lower bag holder bracket
- **U** Main wheel



### ASSEMBLE AND EXTEND THE CART

# Fig.1



Pull the handle up until you hear the cart 'Click', then the handle is lock as in Fig.1 and Fig. 1-1.

### **INSTALL WHEELS**



Press the button on the leg frame and insert the front wheel axel the wheels as shown in Fig. 2 to install the rear wheels.



Press the button on and insert the wheels as shown in Fig.3 to install the front wheels.



The cart is extended completely as Fig. 3-1.

### **FOLDING THE CART**





Fig.5



Fig.6 shows the folded position.

### **USE THE FOOT BRAKE**



Push the brake pedal to stop the rear wheel and pull off to release as in Fig.7.



### FRONT WHEEL ALIGNMENT





If the cart veers to the left, please use the hex wrench to turn screw A counterclockwise and Screw B clockwise to adjust the alignment.

**If the cart veers to the right,** please use the hex wrench to turn screw A clockwise and screw B counterclockwise to adjust the alignment.

### **FEATURES:**

- New Deluxe 4-Wheel AI Frame Trolley
- Includes Foot Brake for Rear Wheel
- With Handle Brake to Control 360° Swivel for Front Wheel
- Upper and Lower Bracket with Elastic Strap
- TPE Handle Grip
- Push Button System
- Ergonomic Padded Adjustable Handle
- Includes Cup Holder, Scorecard Holder, and Patented