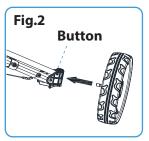

### **INSTALL WHEELS**

Press the button on the leg frame and insert the front wheel axel the wheels as shown in Fig. 2 to install the rear wheels.

Press the button on and insert the wheels as shown in Fig.3 to install the front wheels.