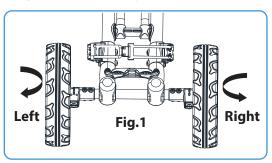

# Fig.1

Pull the handle up until you hear the cart 'Click', then the handle is lock as in Fig.1 and Fig. 1-1.