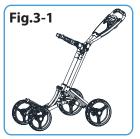

dle mechanism
- **G** Main upper frame tube
- **H** Connecting rods
- I Leg bracket
- J 2 holes leg frame
- **K** 4 holes leg frame
- **L** Weight stabilize
- **M** Slippery connecting rods
- N Anti-splay wire
- O Right wheel lock mechanism
- P Left wheel lock mechanism
- **Q** Main lower frame tube
- **R** Front wheel assembly
- **S** Front fork assembly
- T Lower bag holder bracket
- **U** Main wheel



### ASSEMBLE AND EXTEND THE CART

# Fig.1



Pull the handle up until you hear the cart 'Click', then the handle is lock as in Fig.1 and Fig. 1-1.

### **INSTALL WHEELS**



Press the button on the leg frame and insert the front wheel axel the wheels as shown in Fig. 2 to install the rear wheels.



Press the button on and insert the wheels as shown in Fig.3 to install the front wheels.



The cart is extended completely as Fig. 3-1.

### **FOLDING THE CART**





Fig.5



Fig.6 shows the folded position.

### **USE THE FOOT BRAKE**



Push the brake pedal to stop the rear wheel and pull off to release as in Fig.7.



### FRONT WHEEL ALIGNMENT





If the cart veers to the left, please use the hex wrench to turn screw A counterclockwise and Screw B clockwise to adjust the alignment.

**If the cart veers to the right,** please use the hex wrench to turn screw A clockwise and screw B counterclockwise to adjust the alignment.

### **FEATURES:**

- New Deluxe 4-Wheel AI Frame Trolley
- Includes Foot Brake for Rear Wheel
- With Handle Brake to Control 360° Swivel for Front Wheel
- Upper and Lower Bracket with Elastic Strap
- TPE Handle Grip
- Push Button System
- Ergonomic Padd