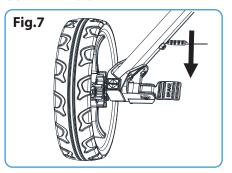

### **USE THE FOOT BRAKE**

Push the brake pedal to stop the rear wheel and pull off to release as in Fig.7.