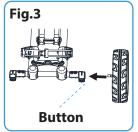

### **INSTALL WHEELS**

Press the button on the leg frame and insert the front wheel axel the wheels as shown in Fig. 2 to install the rear wheels.

Press the button on and insert the wheels as shown in Fig.3 to install the front wheels.