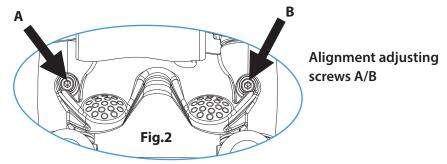

### FRONT WHEEL ALIGNMENT

If the cart veers to the left, please use the hex wrench to turn screw A counterclockwise and Screw B clockwise to adjust the alignment.

**If the cart veers to the right,** please use the hex wrench to turn screw A clockwise and screw B counterclockwise to adjust the alignment.