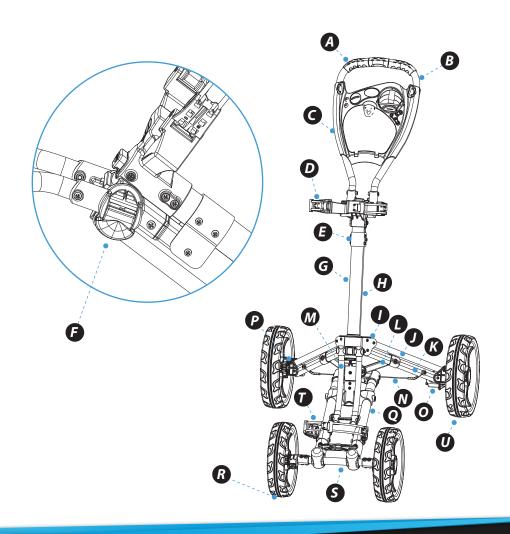

### **PARTS LIST**

- **A** TPE handle grip
- **B** Handle tube
- **C** Scorecard holder
- **D** Upper bag holder bracket
- **E** Joint
- **F** Adjustable handle mechanism
- **G** Main upper frame tube
- **H** Connecting rods
- I Leg bracket
- J 2 holes leg frame
- **K** 4 holes leg frame
- **L** Weight stabilize
- **M** Slippery connecting rods
- N Anti-splay wire
- O Right wheel lock mechanism
- P Left wheel lock mechanism
- **Q** Main lower frame tube
- **R** Front wheel assembly
- **S** Front fork assembly
- T Lower bag holder bracket
- **U** Main wheel