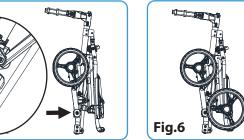

J 2 holes leg frame
- **K** 4 holes leg frame
- **L** Weight stabilize
- **M** Slippery connecting rods
- N Anti-splay wire
- O Right wheel lock mechanism
- P Left wheel lock mechanism
- **Q** Main lower frame tube
- **R** Front wheel assembly
- **S** Front fork assembly
- T Lower bag holder bracket
- **U** Main wheel



### ASSEMBLE AND EXTEND THE CART

# Fig.1



Pull the handle up until you hear the cart 'Click', then the handle is lock as in Fig.1 and Fig. 1-1.

### **INSTALL WHEELS**



Press the button on the leg frame and insert the front wheel axel the wheels as shown in Fig. 2 to install the rear wheels.



Press the button on and insert the wheels as shown in Fig.3 to install the front wheels.



The cart is extended completely as Fig. 3-1.

### **FOLDING THE CART**





Fig.5



Fig.6 shows the folded position.

### **USE THE FOOT BRAKE**



Push the brake pedal to stop the rear wheel and pull off to release as in Fig.7.



### FRONT WHEEL ALIGNMENT





If the cart veers to the left, please use the hex wrench to turn screw A counterclockwise and Screw B clockwise to adjust the alignment.

**If the cart veers to the right,** please use the hex wrench to turn screw A clockwise and screw B counterclockwise to adjust the alignment.

### **FEATURES:**

- New Deluxe 4-Wheel AI Frame Trolley
- Includes Foot Brake for Rear Wheel
- With Handle Brake to Control 360° Swivel for Front Wheel
- Upper and Lower Bracket with Elastic Strap
- TPE Handle Grip
- Push Button System
- Ergonomic Padded Adjustable Handle
- Includes Cup Holder, Scorecard Holder, and Patented Bag Holder