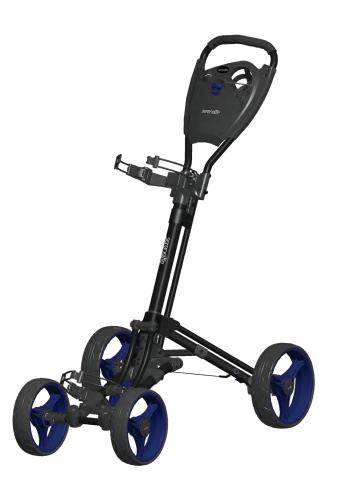

## serenelife

SLGZ36

Foldable 4-Wheel Golf Push Cart

New Deluxe AI Frame Trolley, Upper & Lower Brackets with Elastic Strap, Without Umbrella Holder

**USER MANUAL** 

### **FEATURES:**

- New Deluxe 4-Wheel AI Frame Trolley
- Includes Foot Brake for Rear Wheel
- With Handle Brake to Control 360° Swivel for Front Wheel
- Upper and Lower Bracket with Elastic Strap
- TPE Handle Grip
- Push Button System
- Ergonomic Padded Adjustable Handle
- Includes Cup Holder, Scorecard Holder, and Patented Bag Holder
- Simple Quick Braking System
- Convenient Storage and Cooler
- EZ Fold Mechanism
- Durable and Compact Size for Easy Storage and Transportation
- Easy to Fold and Unfold
- Designed for Multiple Pushing Positions
- Umbrella Holder Not Included
- \*Assembly Needed