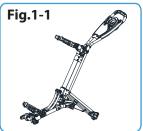

# Fig.1

Pull the handle up until you hear the cart 'Click', then the handle is lock as in Fig.1 and Fig. 1-1.