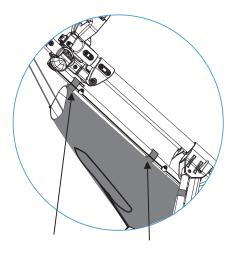

#### **USE THE BRAKE**

Push on the brake pedal to stop the rear wheel and pull off to release as in Fig.8 and 9.

**Point 1, First step:** Fixed the velcro strap on the connecting rod, upper the plastic. Check the two sides elastic strap the same length.

Point 2, Fixed the second velcro strap on the lower connecting rod, and only fix the velcro, so it can slide down and up when folding, do not fixed tightly, otherwise, it will affect folding the trolley. Point 3 & 4, Fixed velcro strap on the 2 holes leg frame, then pull the elastic strap and click into Point 5 & 6 on the 2 holes leg frame.

Point 7 & 8, Click the elastic strap under the scorecard holder and check the elastic strap if the same.