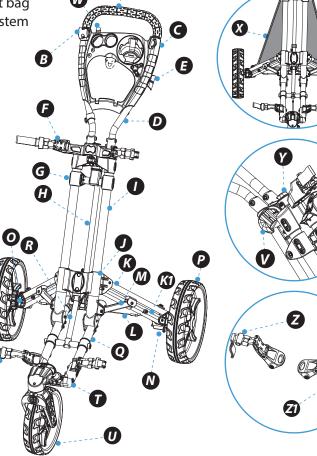

#### PARTS LIST

- A PVC handle
- **B** Umbrella holder base
- C Scorecard holder
- D Handle tube
- **E** Umbrella holder storage rack
- **F** Upper bag holder bracket
- G Joint
- H Connecting rods
- I Main upper frame tube
- J Leg bracket
- K 2 holes leg frame
- K1 4 holes leg frame
- L Anti-splay wire
- M Weight stabilizer
- N Right wheel locking mechanism
- **O** Left wheel locking mechanism
- P Rear wheel assembly
- **Q** Main lower frame tube
- **R** Slippery connecting rods
- **S** Adjustable bag elastic rope
- T Lower bag holder bracket
- **U** Front wheel assembly
- V Adjustable handle mechanism
- W Handle brake for front wheel swivel

- X Bottom bracket bag
- Y Push button system
- Z Strap
- Z1 Hook