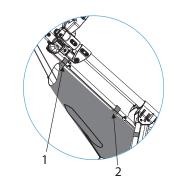

#### **USE THE BRAKE**

Push on the brake pedal to stop the rear wheel and pull off to release as in Fig.8 and 9.

**Point 1, First step:** Fixed the velcro strap on the connecting rod, upper the plastic. Check the two sides elastic strap the same length.

Point 2, Fixed the second velcro strap on the lower connecting rod, and only fix the velcro, so it can slide down and up when folding, do not fixed tightly, otherwise, it will affect folding the trolley. Point 3 & 4, Fixed velcro strap on the 2 holes leg frame, then pull the elastic strap and click into Point 5 & 6 on the 2 holes leg frame.