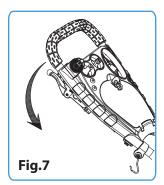

#### SWIVEL FRONT WHEEL SYSTEM

The front wheel can 360 swivel when the handle brake pull down as Fig.7, and the handle brake is pull up, the front wheel will run straight line.