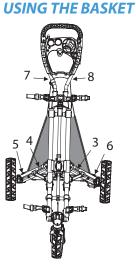

#### PARTS LIST

- A PVC handle
- **B** Umbrella holder base
- C Scorecard holder
- D Handle tube
- **E** Umbrella holder storage rack
- **F** Upper bag holder bracket
- G Joint
- H Connecting rods
- I Main upper frame tube
- J Leg bracket
- K 2 holes leg frame
- K1 4 holes leg frame
- L Anti-splay wire
- M Weight stabilizer
- N Right wheel locking mechanism
- **O** Left wheel locking mechanism
- P Rear wheel assembly
- **Q** Main lower frame tube
- **R** Slippery connecting rods
- **S** Adjustable bag elastic rope
- T Lower bag holder bracket
- **U** Front wheel assembly
- V Adjustable handle mechanism
- W Handle brake for front wheel swivel

- X Bottom bracket bag
- Y Push button system
- Z Strap
- Z1 Hook