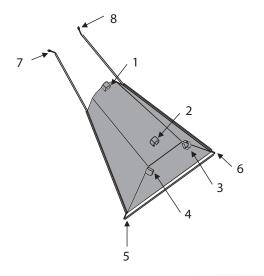

#### PARTS LIST

- A PVC handle
- **B** Umbrella holder base
- C Scorecard holder
- D Handle tube
- **E** Umbrella holder storage rack
- **F** Upper bag holder bracket
- G Joint
- H Connecting rods
- I Main upper frame tube
- J Leg bracket
- K 2 holes leg frame
- K1 4 holes leg frame
- L Anti-splay wire
- M Weight stabilizer
- N Right wheel locking mechanism
- **O** Left wheel locking mechanism
- P Rear wheel assembly
- **Q** Main lower frame tube
- **R** Slippery connecting rods
- **S** Adjustable bag elastic rope
- T Lower bag holder bracket
- **U** Front wheel assembly
- V Adjustable handle mechanism
- W Handle brake for front wheel swivel

- X Bottom bracket bag
- Y Push button system
- Z Strap
- Z1 Hook