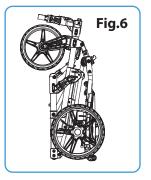

Press the red button and fold the cart in the direction of the arrow as in Fig.5

Fig.6 shows the folded position