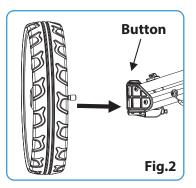

#### **ASSEMBLY STEPS**

Pull the handle up until you hear the cart 'Click' as in Fig.1

**FOLDING STEP** 

Press the button and insert the rear wheels as in Fig.2

Insert the front wheel as in Fig.3

Completely assembled trolley as Fig.4.