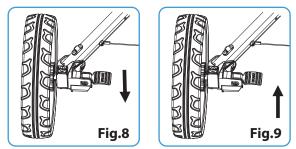

#### **USE THE BRAKE**

Push on the brake pedal to stop the rear wheel and pull off to release as in Fig.8 and 9.

**Point 1, First step:** Fixed the velcro strap on the connecting rod, upper the plastic. Check the two sides elastic strap the same length.