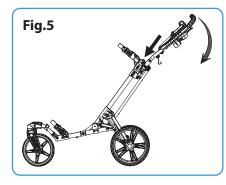

Press the red button and fold the cart in the direction of the arrow as in Fig.5

Fig.6 shows the folded position