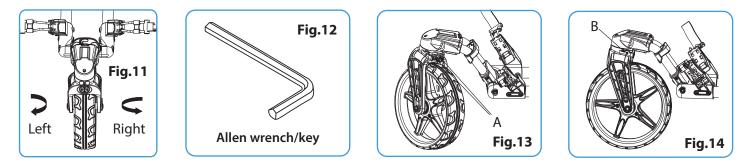

#### If the cart veers to **RIGHT**:

Use the Allen wrench (as shown in Fig. 12) to lose the 2 screws (A) on the backside of the front wheel frame as shown in Fig. 13. Then adjust the front wheel to center position by turning the screw (B) counterclockwise as in Fig. 14. Tighten the 2 Screws (A) after the front wheel alignment is done.

#### If the cart veers to LEFT:

Use the Allen wrench (as shown in Fig. 12) to lose the 2 screws (A) on the backside of the front wheel frame as shown in Fig. 13. Then adjust the front wheel to center position by turning the screw (B) clockwise as in Fig. 14. Tighten the 2 Screws (A) after the front wheel alignment is done.