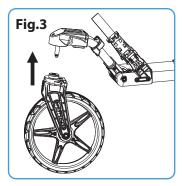

#### **ASSEMBLY STEPS**

Pull the handle up until you hear the cart 'Click' as in Fig.1

**FOLDING STEP** 

Press the button and insert the rear wheels as in Fig.2

Insert the front wheel as in Fig.3

Completely assembled trolley as Fig.4.