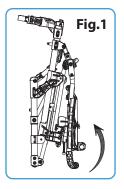

#### **ASSEMBLY STEPS**

Pull the handle up until you hear the cart 'Click' as in Fig.1

**FOLDING STEP** 

Press the button and insert the rear wheels as in Fig.2

Insert the front wheel as in Fig.3

Completely assembled trolley as Fig.4.