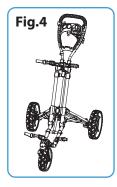

#### **ASSEMBLY STEPS**

Pull the handle up until you hear the cart 'Click' as in Fig.1

**FOLDING STEP** 

Press the button and insert the rear wheels as in Fig.2

Insert the front wheel as in Fig.3

Completely assembled trolley as Fig.4.