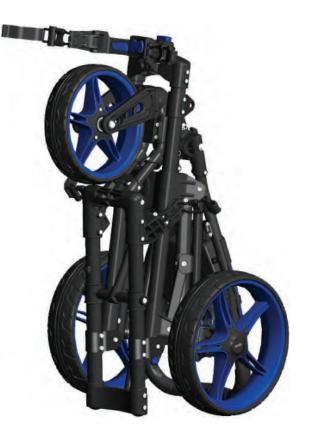

#### **ASSEMBLY STEPS**

Pull the handle up until you hear the cart 'Click' as in Fig.1

**FOLDING STEP** 

Press the button and insert the rear wheels as in Fig.2

Insert the front wheel as in Fig.3

Completely assembled trolley as Fig.4.

Press the red button and fold the cart in the direction of the arrow as in Fig.5

Fig.6 shows the folded position