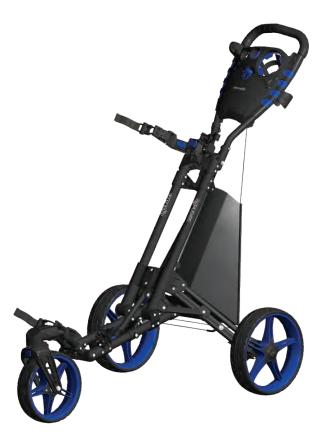

### **Foldable 3-Wheel Golf Push Cart**

New Deluxe Scorecard Holder, Upper & Lower Brackets with Elastic Strap Includes Cup Holder, Scorecard Holder, and Patented Bag Holder

#### FEATURES:

- 3-Wheel AI Frame Trolley
- New Deluxe Scorecard Holder
- Includes Foot Brake for Rear Wheel
- With Handle Brake to Control 360° Swivel for Front Wheel
- Upper and Lower Bracket with Elastic Strap
- TPE Handle Grip
- Push Button System
- Ergonomic Padded Adjustable Handle
- Includes Cup Holder, Scorecard Holder, and Patented Bag Holder
- Simple Quick Braking System
- Convenient Storage and Cooler
- EZ Fold Mechanism
- Durable and Compact Size for Easy Storage and Transportation
- Easy to Fold and Unfold
- Designed for Multiple Pushing Positions
- Umbrella Holder Not Included
- \* Assembly Needed