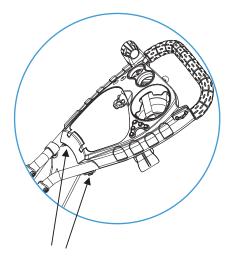

#### **USE THE BRAKE**

Push on the brake pedal to stop the rear wheel and pull off to release as in Fig.8 and 9.

**Point 1, First step:** Fixed the velcro strap on the connecting rod, upper the plastic. Check the two sides elastic strap the same length.

Point 2, Fixed the second velcro strap on the lower connecting rod, and only fix the velcro, so it can slide down and up when folding, do not fixed tightly, otherwise, it will affect folding the trolley. Point 3 & 4, Fixed velcro strap on the 2 holes leg frame, then pull the elastic strap and click into Point 5 & 6 on the 2 holes leg frame.

Point 7 & 8, Click the elastic strap under the scorecard holder and check the elastic strap if the same.