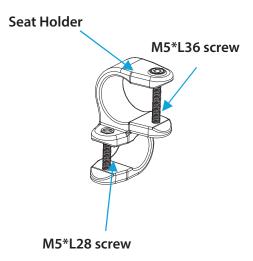

## **Assembly Instruction:**

Before assembling, please confirm that you have the right amount of each part.

Fig. B Seat Holder frame and holders

1. Assembly seat frame onto the trolley frame as FIG. 1.

2. Assembly seat holders as FIG. 3 A and B onto FIG. 2 A and B frame.

3. Assembly seat frame onto the trolley frame as FIG. 4

4. Assembly seat set onto the seat frame as FIG.5

5. Adjust the seat so the seat is horizontal to the ground as FIG. 6

6. Remove the seat and tighten two M5\*28L screws as FIG. 8 and replace the seat onto the seat holder frame.