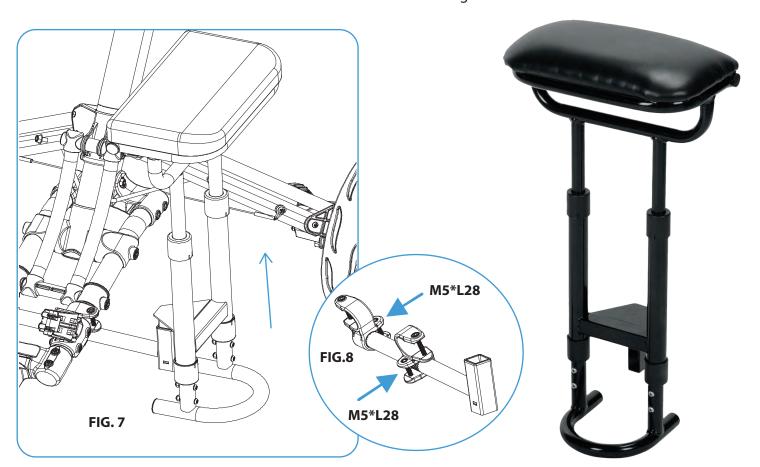

3. Assembly seat frame onto the trolley frame as FIG. 4

4. Assembly seat set onto the seat frame as FIG.5

5. Adjust the seat so the seat is horizontal to the ground as FIG. 6

6. Remove the seat and tighten two M5\*28L screws as FIG. 8 and replace the seat onto the seat holder frame.

The seat installation is completed as FIG.7.