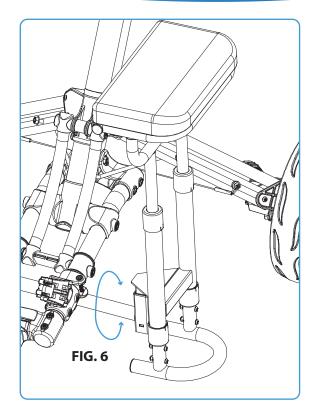

3. Assembly seat frame onto the trolley frame as FIG. 4

4. Assembly seat set onto the seat frame as FIG.5

5. Adjust the seat so the seat is horizontal to the ground as FIG. 6

6. Remove the seat and tighten two M5\*28L screws as FIG. 8 and replace the seat onto the seat holder frame.