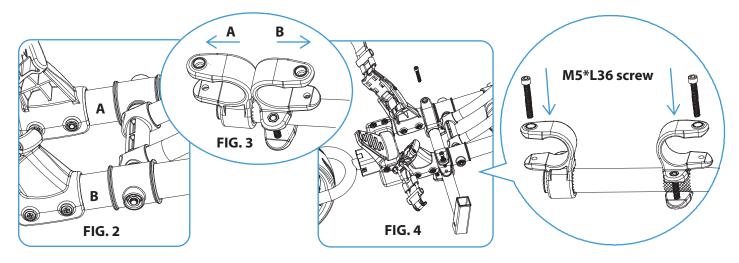

## **Assembly Instruction:**

Before assembling, please confirm that you have the right amount of each part.

Fig. B Seat Holder frame and holders

1. Assembly seat frame onto the trolley frame as FIG. 1.

2. Assembly seat holders as FIG. 3 A and B onto FIG. 2 A and B frame.

3. Assembly seat frame onto the trolley frame as FIG. 4

4. Assembly seat set onto the seat frame as FIG.5

5. Adjust the seat so the seat is horizontal to the ground as FIG. 6

6. Remove the seat and tighten two M5\*28L screws as FIG. 8 and replace the seat onto the seat holder frame.