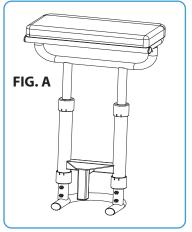

## **Assembly Instruction:**

Before assembling, please confirm that you have the right amount of each part.

Fig. B Seat Holder frame and holders

1. Assembly seat frame onto the trolley frame as FIG. 1.

2. Assembly seat holders as FIG. 3 A and B onto FIG. 2 A and B frame.