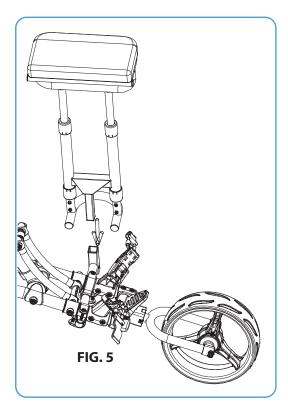

3. Assembly seat frame onto the trolley frame as FIG. 4

4. Assembly seat set onto the seat frame as FIG.5

5. Adjust the seat so the seat is horizontal to the ground as FIG. 6

6. Remove the seat and tighten two M5\*28L screws as FIG. 8 and replace the seat onto the seat holder frame.