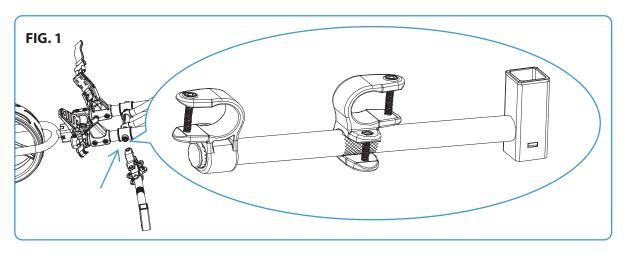

## **Assembly Instruction:**

Before assembling, please confirm that you have the right amount of each part.

Fig. B Seat Holder frame and holders

1. Assembly seat frame onto the trolley frame as FIG. 1.

2. Assembly seat holders as FIG. 3 A and B onto FIG. 2 A and B frame.