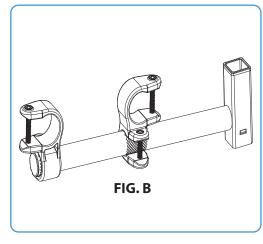

## **Assembly Instruction:**

Before assembling, please confirm that you have the right amount of each part.

Fig. B Seat Holder frame and holders

1. Assembly seat frame onto the trolley frame as FIG. 1.

2. Assembly seat holders as FIG. 3 A and B onto FIG. 2 A and B frame.