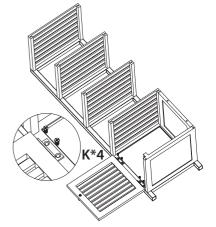

#### Features:

- Combines with 4 Shelves and a Storage Cabinet with Door
- Made of Natural Eco-Friendly Bamboo
- Lightweight, Stable, Durable, and Non-toxic
- Space-Saving Bamboo Shelf
- Sturdy and Durable Practical Shelf
- Water-Resistant and Does not Deform
- Adjustable and Removable through the Holes
- Can be used for Indoor and Outdoor Design
- Easy to Assemble

#### What's in the Box:

- Bamboo Storage Cabinet
- Fitting Bags

### **Technical Specs:**

- Construction Materials: Bamboo
- Installation Type: Standing Type
- No. of Tiers: 5
- Weight Capacity: 33 lbs.
- Product Dimensions (L x W x H):
  - 13.38" x 13" x 43.3" -inches



serenelife

USER GUIDE

Questions? Comments? We are here to help! Phone: (1) 718-535-1800 Email: support@pyleusa.com

## Assembly Instructions







Н J