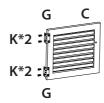

binet

#### Features:

- Combines with 4 Shelves and a Storage Cabinet with Door
- Made of Natural Eco-Friendly Bamboo
- Lightweight, Stable, Durable, and Non-toxic
- Space-Saving Bamboo Shelf
- Sturdy and Durable Practical Shelf
- Water-Resistant and Does not Deform
- Adjustable and Removable through the Holes
- Can be used for Indoor and Outdoor Design
- Easy to Assemble

#### What's in the Box:

- Bamboo Storage Cabinet
- Fitting Bags

### **Technical Specs:**

- Construction Materials: Bamboo
- Installation Type: Standing Type
- No. of Tiers: 5
- Weight Capacity: 33 lbs.
- Product Dimensions (L x W x H):
  - 13.38" x 13" x 43.3" -inches



serenelife

USER GUIDE

Questions? Comments? We are here to help! Phone: (1) 718-535-1800 Email: support@pyleusa.com

## Assembly Instructions







Н J