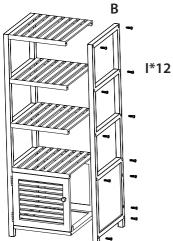

## Features:

- Combines with 4 Shelves and a Storage Cabinet with Door
- Made of Natural Eco-Friendly Bamboo
- Lightweight, Stable, Durable, and Non-toxic
- Space-Saving Bamboo Shelf
- Sturdy and Durable Practical Shelf
- Water-Resistant and Does not Deform
- Adjustable and Removable through the Holes
- Can be used for Indoor and Outdoor Design
- Easy to Assemble

#### What's in the Box:

- Bamboo Storage Cabinet
- Fitting Bags

### **Technical Specs:**

- Construction Materials: Bamboo
- Installation Type: Standing Type
- No. of Tiers: 5
- Weight Capacity: 33 lbs.
- Product Dimensions (L x W x H):
  - 13.38" x 13" x 43.3" -inches



serenelife

USER GUIDE

Questions? Comments? We are here to help! Phone: (1) 718-535-1800 Email: support@pyleusa.com

## Assembly Instructions







Н J