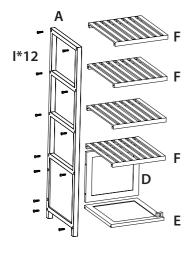

Cabinet

#### Features:

- Combines with 4 Shelves and a Storage Cabinet with Door
- Made of Natural Eco-Friendly Bamboo
- Lightweight, Stable, Durable, and Non-toxic
- Space-Saving Bamboo Shelf
- Sturdy and Durable Practical Shelf
- Water-Resistant and Does not Deform
- Adjustable and Removable through the Holes
- Can be used for Indoor and Outdoor Design
- Easy to Assemble

#### What's in the Box:

- Bamboo Storage Cabinet
- Fitting Bags

### **Technical Specs:**

- Construction Materials: Bamboo
- Installation Type: Standing Type
- No. of Tiers: 5
- Weight Capacity: 33 lbs.
- Product Dimensions (L x W x H):
  - 13.38" x 13" x 43.3" -inches



serenelife

USER GUIDE

Questions? Comments? We are here to help! Phone: (1) 718-535-1800 Email: support@pyleusa.com

## Assembly Instructions







Н J