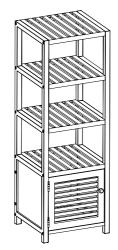

# **5 Tier Bamboo Storage Cabinet Shelf**

Free Standing Multifunctional Furniture with Storage Cabinet

#### Features:

- Combines with 4 Shelves and a Storage Cabinet with Door
- Made of Natural Eco-Friendly Bamboo
- Lightweight, Stable, Durable, and Non-toxic
- Space-Saving Bamboo Shelf
- Sturdy and Durable Practical Shelf
- Water-Resistant and Does not Deform
- Adjustable and Removable through the Holes
- Can be used for Indoor and Outdoor Design
- Easy to Assemble

### **Technical Specs:**

- Construction Materials: Bamboo
- Installation Type: Standing Type
- No. of Tiers: 5
- Weight Capacity: 33 lbs.
- Product Dimensions (L x W x H):
  - 13.38" x 13" x 43.3" -inches