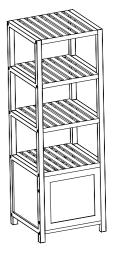

# **5 Tier Bamboo Storage Cabinet Shelf**

Free Standing Multifunctional Furniture with Storage Cabinet

#### Features:

- Combines with 4 Shelves and a Storage Cabinet with Door
- Made of Natural Eco-Friendly Bamboo
- Lightweight, Stable, Durable, and Non-toxic
- Space-Saving Bamboo Shelf
- Sturdy and Durable Practical Shelf
- Water-Resistant and Does not Deform
- Adjustable and Removable through the Holes
- Can be used for Indoor and Outdoor Design
- Easy to Assemble

### **Technical Specs:**

- Construction Materials: Bamboo
- Installation Type: Standing Type
- No. of Tiers: 5
- Weight Capacity: 33 lbs.
- Product Dimensions (L x W x H):
  - 13.38" x 13" x 43.3" -inches