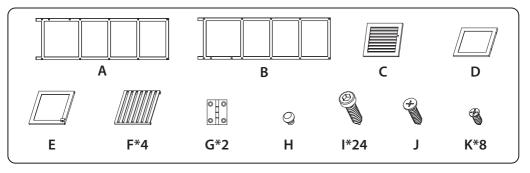

#### What's in the Box:

- Bamboo Storage Cabinet
- Fitting Bags

## Assembly Instructions

Н J