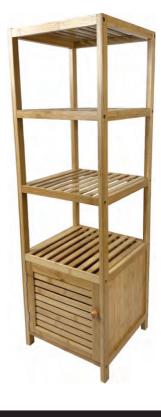

# **5 Tier Bamboo Storage Cabinet Shelf**

Free Standing Multifunctional Furniture with Storage Cabinet

#### Features:

- Combines with 4 Shelves and a Storage Cabinet with Door
- Made of Natural Eco-Friendly Bamboo
- Lightweight, Stable, Durable, and Non-toxic
- Space-Saving Bamboo Shelf
- Sturdy and Durable Practical Shelf
- Water-Resistant and Does not Deform
- Adjustable and Removable through the Holes
- Can be used for Indoor and Outdoor Design
- Easy to Assemble

### **Technical Specs:**

- Construction Materials: Bamboo
- Installation Type: Standing Type
- No. of Tiers: 5
- Weight Capacity: 33 lbs.
- Product Dimensions (L x W x H):
  - 13.38" x 13" x 43.3" -inches