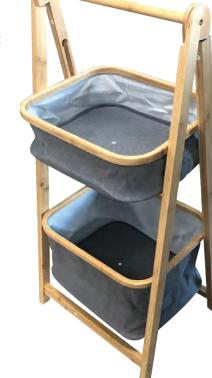

### Features:

- Foldable Basket and Retractable Bamboo Shelf
- 2 Tier Laundry Basket Cotton

with Removable Sliding Bags

- Made of Natural Eco-Friendly Bamboo
- Lightweight, Stable, Durable, and Non-toxic
- Smooth Surface Finish
- Countersink Crews
- Ladder Shape Design
- Space-Saving Bamboo Shelf
- Bamboo Shelf Bathroom Rack Organizer

## 2 Tier Bamboo Shelf with Storage Hamper

California Prop 65 Warning WARNING:

This product contains Formaldehyde which is known to the state of California to cause cancer birth defects and other reproductive harm. Do not ingest.

# Wooden Bamboo Laundry Organizer Cabinet