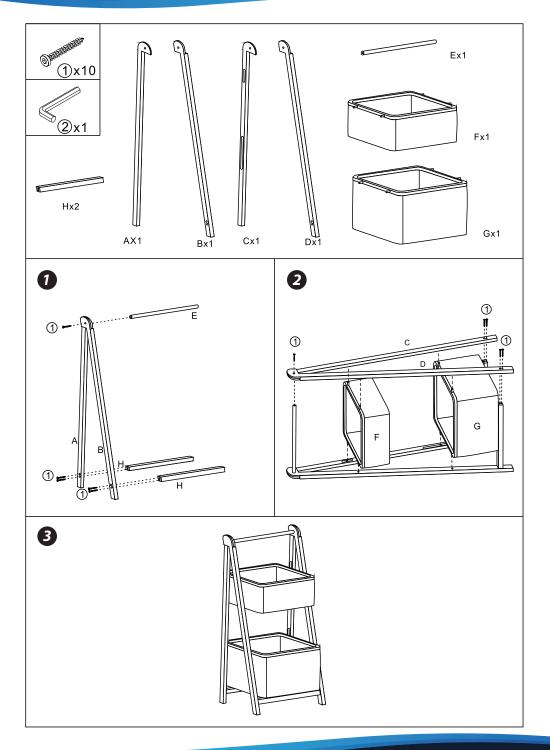

#### What's in the Box:

- (2) Laundry Basket
- (4) Frame Part
- (1) Round Stick
- (2) Support Bar
- (10) Screws
- (1) Screwdriver