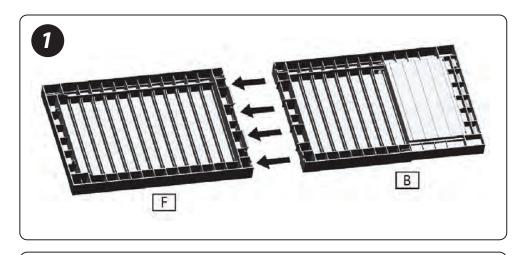

Item identification: For ease of identification, all parts are labeled to correspond to the step number in which the part is used.