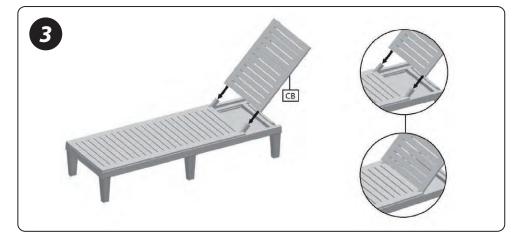

For more info go to: www.P65warnings.ca.gov

**CB**(X1)

.....

 $\boldsymbol{\cdot}$ 