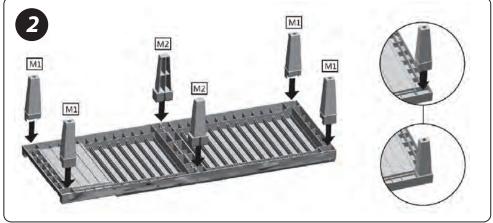

#### ASSEMBLY INSTRUCTIONS

Our clear, easy-to-follow, step-by-step instructions will guide you through the project from start to finish. **DO NOT** assemble this item alone for your safety. Two people are necessary for smooth & safe installation.

Item identification: For ease of identification, all parts are labeled to correspond to the step number in which the part is used.