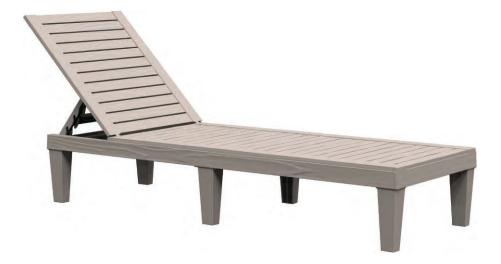

## SLLOUNG70

### **Adjustable Patio Chaise Lounge**

for Outdoor Patio Use, Adjustable with 5 Positions, Waterproof & Easy to Assemble

#### **Features:**

- Comfortable, Smooth and Sturdy Surface
- Multi-Level Backrest Adjustment
- Weatherproof and Waterproof Outdoor Furniture
- UV and Fade Resistance
- Durable and Long-lasting Use
- Lightweight and Easy to Move
- Easy to Assemble and No Tools Needed
- Marine-grade Quality Hardware
- Eco-Friendly and Updated PP Material to Prevent Bending and Fading