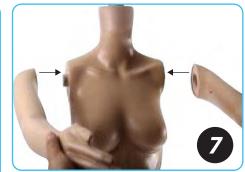

# SLMAQFESKN - SLMAQFEBK



# **68.9" Female Mannequin Torso Dress Form**

Detachable Mannequin Full Body Stand





#### **WARNING**

- 1. Read the instruction manual carefully before assembly
- 2. If any parts are missing, broken, damaged or worn stop using this product until repairs are made and factory replacement parts are installed.



| PARTS | IMAGE | QTY. |
|-------|-------|------|
| A     |       | 1    |
| В     | do    | 1    |
| С     |       | 1    |
| D     |       | 1    |
| E     |       | 1    |
| F     |       | 1    |
| G     |       | 1    |
| н     |       | 1    |
| I     |       | 1    |

















#### **Features:**

- High-Quality PP Material
- Shows Vivid Facial Expressions
- Detachable and Adjustable Dress Model
- Fits All Kinds of Clothes
- Durable and Solid Head Metal Base
- Easy to Assemble and Disassemble
- Not Necessary to Use Any Tools
- Head can Turn 360°, Switch to Any Posture
- Flexible Hands and Legs
- Stable Metal Base

### What's in the Box:

- Head
- Hands
- Legs
- Trunk
- Base
- Metal Rod

## **Technical Specs:**

• Construction Material: Polypropylene (PP)

• Chest Size: 31.9" -inches

• Waist Size: 24" -inches

• Hip Size: 33.86" -inches

• Total Product Dimension (L x W x H): 14.98" x 18.11" x 68.9" -inches

### **Questions? Issues?**

We are here to help!

Phone: (1) 718-535-1800

Email: support@pyleusa.com