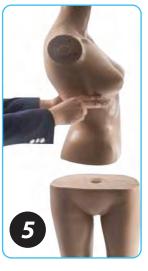

# SLMAQFESKN - SLMAQFEBK



# **68.9" Female Mannequin Torso Dress Form**

Detachable Mannequin Full Body Stand





#### **WARNING**

- 1. Read the instruction manual carefully before assembly
- 2. If any parts are missing, broken, damaged or worn stop using this product until repairs are made and factory replacement parts are installed.



| PARTS | IMAGE | QTY. |
|-------|-------|------|
| A     |       | 1    |
| В     | do    | 1    |
| С     |       | 1    |
| D     |       | 1    |
| E     |       | 1    |
| F     |       | 1    |
| G     |       | 1    |
| н     |       | 1    |
| I     |       | 1    |

















#### **Features:**

- High-Quality PP Material
- Shows Vivid Facial Expressions
- Detachable and Adjustable Dress Model
- Fits All Kinds of Clothes
- Durable and Solid Head Metal Base
- Easy to Assemble and Disassemble
- Not Necessary to Use Any Tools
- Head can Turn 360°, Switch to Any Posture
- Flexible Hands and Legs
- Stable Metal Base

### What's in the Box:

- Head
- Hands
- Legs
- Trunk
- Base
- Metal Rod

## **Technical Specs:**

• Construction Material: Polypropylene (PP)

• Chest Size: 31.9" -inches

• Waist Size: 24" -inches

• Hip Size: 33.86" -inches

• Total Product Dimension (L x W x H): 14.98" x 18.11" x 68.9" -inches

### **Questions? Issues?**

We are here to help!

Phone: (1) 718-535-1800

Email: support@pyleusa.com