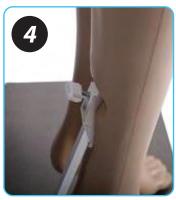

# SLMAQFESKN - SLMAQFEBK



# **68.9" Female Mannequin Torso Dress Form**

Detachable Mannequin Full Body Stand





#### **WARNING**

- 1. Read the instruction manual carefully before assembly
- 2. If any parts are missing, broken, damaged or worn stop using this product until repairs are made and factory replacement parts are installed.



| PARTS | IMAGE | QTY. |
|-------|-------|------|
| A     |       | 1    |
| В     | do    | 1    |
| С     |       | 1    |
| D     |       | 1    |
| E     |       | 1    |
| F     |       | 1    |
| G     |       | 1    |
| н     |       | 1    |
| I     |       | 1    |

















#### **Features:**

- High-Quality PP Material
- Shows Vivid Facial Expressions
- Detachable and Adjustable Dress Model
- Fits All Kinds of Clothes
- Durable and Solid Head Metal Base
- Easy to Assemble and Disassemble
- Not Necessary to Use Any Tools
- Head can Turn 360°, Switch to Any Posture
- Flexible Hands and Legs
- Stable Metal Base

### What's in the Box:

- Head
- Hands
- Legs
- Trunk
- Base
- Metal Rod

## **Technical Specs:**

• Construction Material: Polypropylene (PP)

• Chest Size: 31.9" -inches

• Waist Size: 24" -inches

• Hip Size: 33.86" -inches

• Total Product Dimension (L x W x H): 14.98" x 18.11" x 68.9" -inches

### **Questions? Issues?**

We are here to help!

Phone: (1) 718-535-1800

Email: support@pyleusa.com