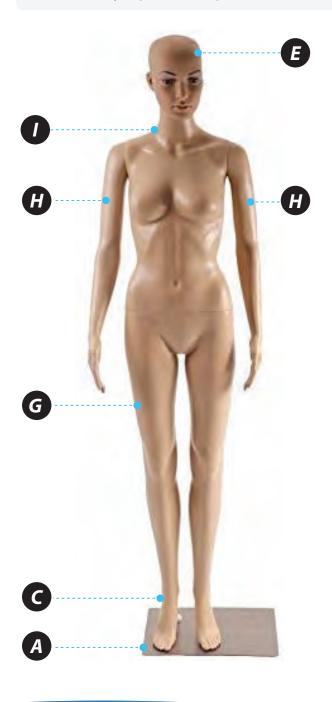

| PARTS | IMAGE | QTY. |
|-------|-------|------|
| A     |       | 1    |
| В     | do    | 1    |
| С     |       | 1    |
| D     |       | 1    |
| E     |       | 1    |
| F     |       | 1    |
| G     |       | 1    |
| н     |       | 1    |
| I     |       | 1    |

### What's in the Box:

- Head
- Hands
- Legs
- Trunk
- Base
- Metal Rod