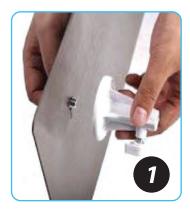

#### **Features:**

- High-Quality PP Material
- Detachable and Adjustable Dress Model
- Fits All Kinds of Clothes
- Durable and Solid Head Metal Base
- Easy to Assemble and Disassemble
- Not Necessary to Use Any Tools
- Head can Turn 360°, Switch to Any Posture
- Flexible Hands and Legs
- Stable Metal Base