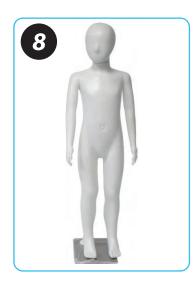

# **Kid Torso Dress Form Mannequin**

Detachable Mannequin Full Body Stand (Male)

#### **Features:**

- High-Quality PP Material
- Detachable and Adjustable Dress Model
- Fits All Kinds of Clothes
- Durable and Solid Head Metal Base
- Easy to Assemble and Disassemble
- Not Necessary to Use Any Tools
- Head can Turn 360°, Switch to Any Posture
- Flexible Hands and Legs
- Stable Metal Base

### What's in the Box:

- Head
- Hands
- Legs
- Trunk
- Base
- Metal Rod

# **Technical Specs:**

• Construction Material: Polypropylene (PP) and Metal Base

• Chest Size: 21.3" -inches

• Waist Size: 20.16" -inches

• Hip Size: 23.6" -inches

• Total Product Dimension (L x W x H): 7.87" x 12.01" x 43.31" -inches