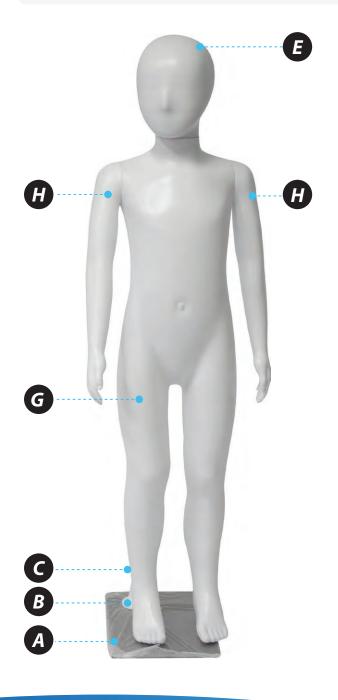

| PARTS | IMAGE | QTY. |
|-------|-------|------|
| A     |       | 1    |
| В     | do    | 1    |
| С     |       | 1    |
| D     |       | 1    |
| E     |       | 1    |
| F     |       | 1    |
| G     |       | 1    |
| Н     |       | 1    |

### What's in the Box:

- Head
- Hands
- Legs
- Trunk
- Base
- Metal Rod