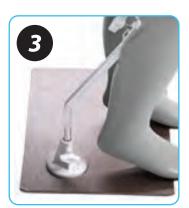

#### **Features:**

- High-Quality PP Material
- Detachable and Adjustable Dress Model
- Fits All Kinds of Clothes
- Durable and Solid Head Metal Base
- Easy to Assemble and Disassemble
- Not Necessary to Use Any Tools
- Head can Turn 360°, Switch to Any Posture
- Flexible Hands and Legs
- Stable Metal Base