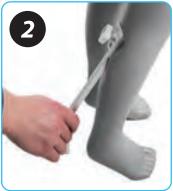

#### **Features:**

- High-Quality PP Material
- Detachable and Adjustable Dress Model
- Fits All Kinds of Clothes
- Durable and Solid Head Metal Base
- Easy to Assemble and Disassemble
- Not Necessary to Use Any Tools
- Head can Turn 360°, Switch to Any Posture
- Flexible Hands and Legs
- Stable Metal Base