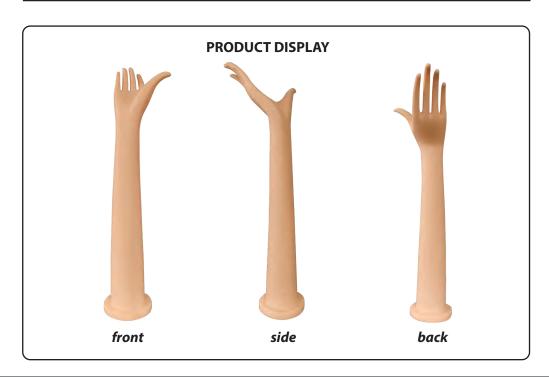

#### **Features:**

- Extended Long Dummy Female Mannequin Hand
- Lightweight Jewelry Long Hand Holder Stand
- Display Rings & Bracelets in an Elegant Way
- Strong and Sturdy, Color-Resistant, Not Easy to Fade
- Hand can be Stood up to Offer a Three-Dimensional Display
- Suitable to Show Off Jewelries such as Ring, Bracelet, Bangle, Watch, Glove, etc

## **Technical Specs:**

- Construction Materials: PP + Metal Base
- Wrist Circumference: 5.5" -inches
- Bottom Circumference: 3"-inches
- Length Size: 6.3" -inches
- Height Size: 18.5" -inches