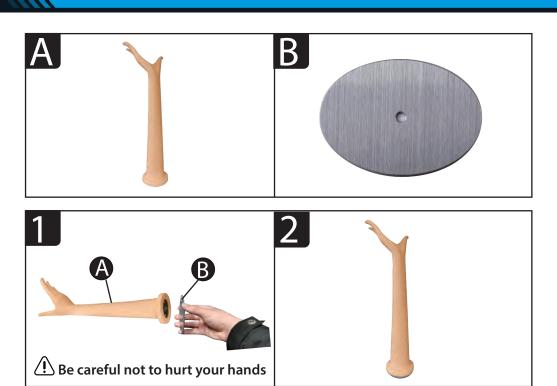

#### What's in the Box:

- Hand
- Magnetic Metal Piece

### A ADULT ASSEMBLY REQUIRED

Read all instructions before assembly and use.

Due to the presence of small parts during assembly,
keep out of reach of children untill assembly is complete.

**Questions? Comments?**We are here to help!