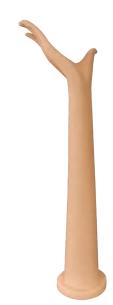

# Female Manneguin Long Hand

Heavy Duty Jewelry Display Holder Bracelet Necklace Ring Stand (Skin)

#### **Features:**

- Extended Long Dummy Female Mannequin Hand
- Lightweight Jewelry Long Hand Holder Stand
- Display Rings & Bracelets in an Elegant Way
- Strong and Sturdy, Color-Resistant, Not Easy to Fade
- Hand can be Stood up to Offer a Three-Dimensional Display
- Suitable to Show Off Jewelries such as Ring, Bracelet, Bangle, Watch, Glove, etc