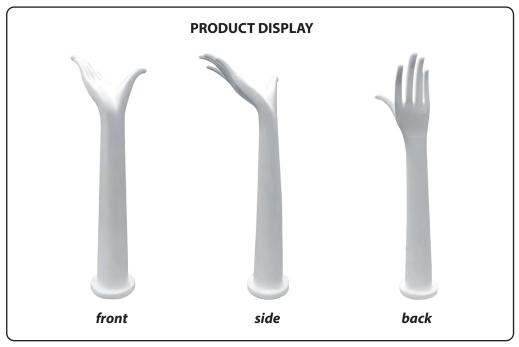

#### Features:

- Extended Long Dummy Female Mannequin Hand
- Lightweight Jewelry Long Hand Holder Stand
- Display Rings & Bracelets in an Elegant Way
- Strong and Sturdy, Color-Resistant, Not Easy to Fade
- Hand can be Stood up to Offer a Three-Dimensional Display
- Suitable to Show Off Jewelries such as Ring, Bracelet, Bangle, Watch, Glove, etc

## **Technical Specs:**

- Construction Materials: PP + Metal Base
- Wrist Circumference: 5.5" inches
- Bottom Circumference: 3" -inches
- Length Size: 6.3" -inches
- Height Size: 18.5" -inches