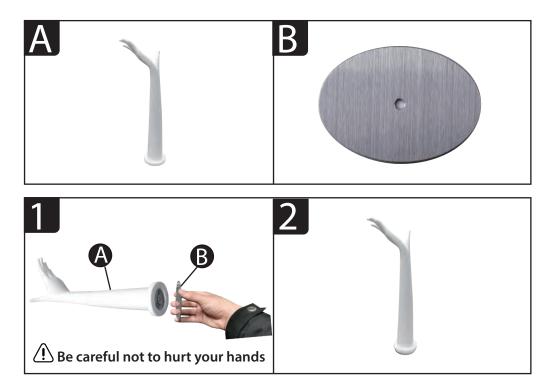

### What's in the Box:

- Hand
- Magnetic Metal Piece

## A ADULT ASSEMBLY REQUIRED

Read all instructions before assembly and use. Due to the presence of small parts during assembly, keep out of reach of children untill assembly is complete.