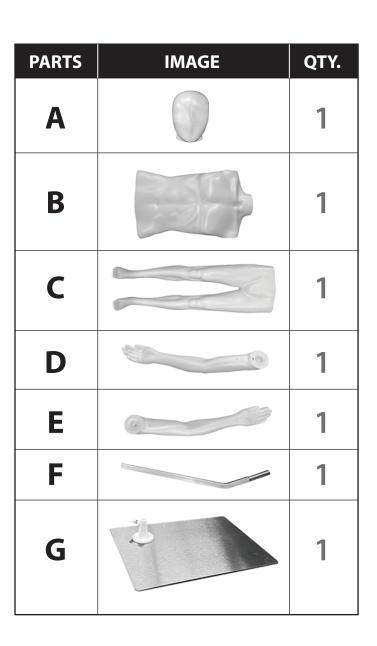

## **SLMAQML**

B

D

**C** 

F

G

Features:

- High-Quality PP Material
- Shows Vivid Facial Expressions
- Detachable and Adjustable Dress Model
- Fits All Kinds of Clothes
- Durable and Solid Head Metal Base
- Easy to Assemble and Disassemble
- Not Necessary to Use Any Tools
- Head can Turn 360°, Switch to Any Posture
- Flexible Hands and Legs
- Stable Metal Base

### What's in the Box:

- Head
- Hands
- Legs
- Trunk
- Base
- Metal Rod