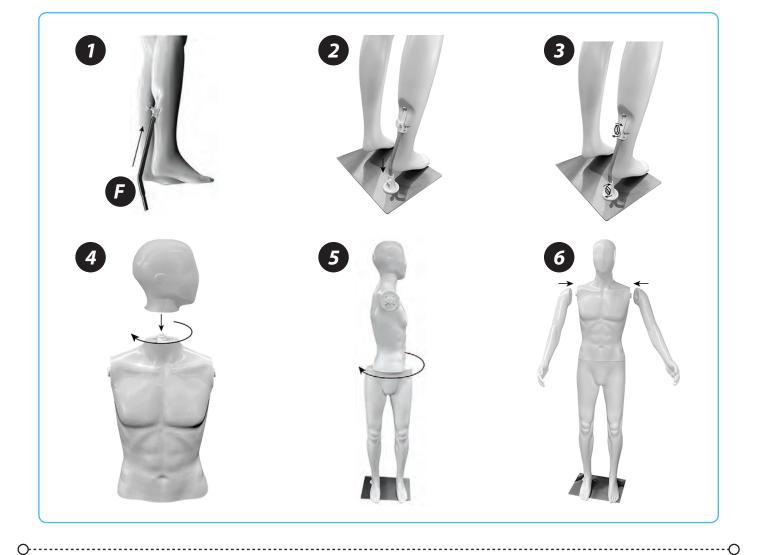

### WARNING

1. Read the instruction manual carefully before assembly

E

2. If any parts are missing, broken, damaged or worn stop using this product until repairs are made and factory replacement parts are installed.