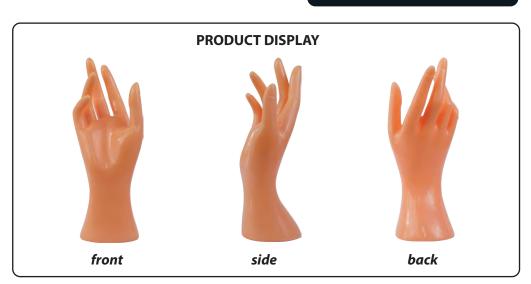

## SLMAQSTHD23

**Female Mannequin Hand** 

Heavy Duty Jewelry Display Holder Bracelet Necklace Ring Stand (Skin)

## Features:

- Lightweight Jewelry Long Hand Holder Stand
- Display Rings & Bracelets in an Elegant Way
- Strong and Sturdy, Color-Resistant, Not Easy to Fade
- Hand can be Stood up to Offer a Three-Dimensional Display
- Suitable to Show Off Jewelries such as Ring, Bracelet, Bangle, Watch, Glove, etc