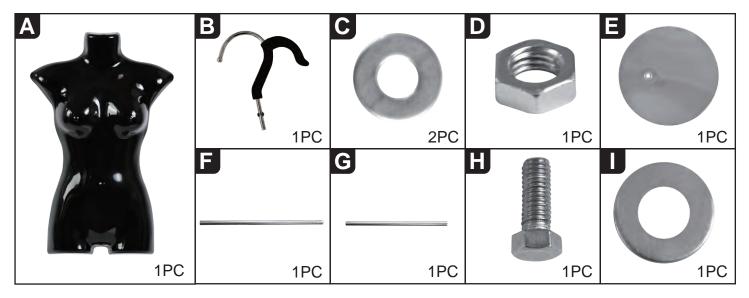

- Easy to Assemble and Disassemble
- Stable Metal Base
- Hanging Dress Form
- Includes Double Swivel Hanger

### What's in the Box:

- Trunk
- Metal Rod
- Base

# **Technical Specs:**

• SLMAQTOPWH59 - White

SLMAQTOPBK77 - Black

- SLMAQTOPSK33 Skin
- Construction Material: Polypropylene (PP)
- Shoulder Size: 17.5" -inches
- Chest Size: 32.2" -inches
- Height Size: 43.3" -inches
- Total Product Dimension (L x W x H): 11.42" x 11.42" x 43.3" -inches

# A ADULT ASSEMBLY REQUIRED

Read all instructions before assembly and use. Due to the presence of small parts during assembly, keep out of reach of children untill assembly is complete.



**▎▋╞═┤═╡╒**<mark>╏┎┤</mark>┛│╵╹

ITE.

Questions? Comments? We are here to help! Phone: (1) 718-535-1800 Email: support@pyleusa.com

### **PARTS LIST**