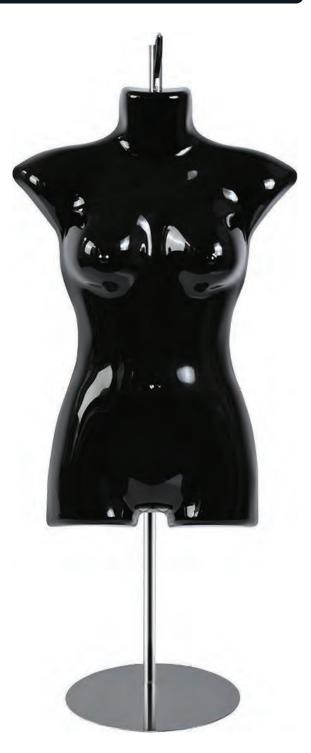

# *SLMAQTOPBK77 - SLMAQTOPWH59 - SLMAQTOPSK33* Female Dress Form Mannequin SO, O, O

with Hook, Hanging Fashion Torso Display Form Mannequin

## Features:

- Light Weight and Easy to Move
- Flexible Components for Easy Dressing
- Easy to Assemble
- Delicate and Durable Female Half Body Mannequin
- Solid Metal Base
- High-Quality PP Material
- Easy to Assemble and Disassemble
- Stable Metal Base
- Hanging Dress Form
- Includes Double Swivel Hanger