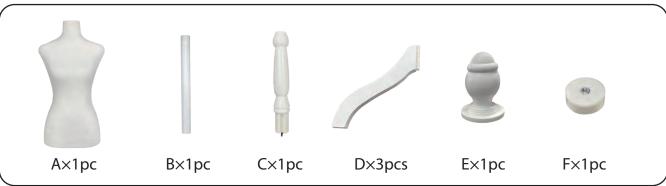

#### What's in the Box:

- Trunk
- Metal rod
- (3) Stand Leg

### **PARTS LIST**