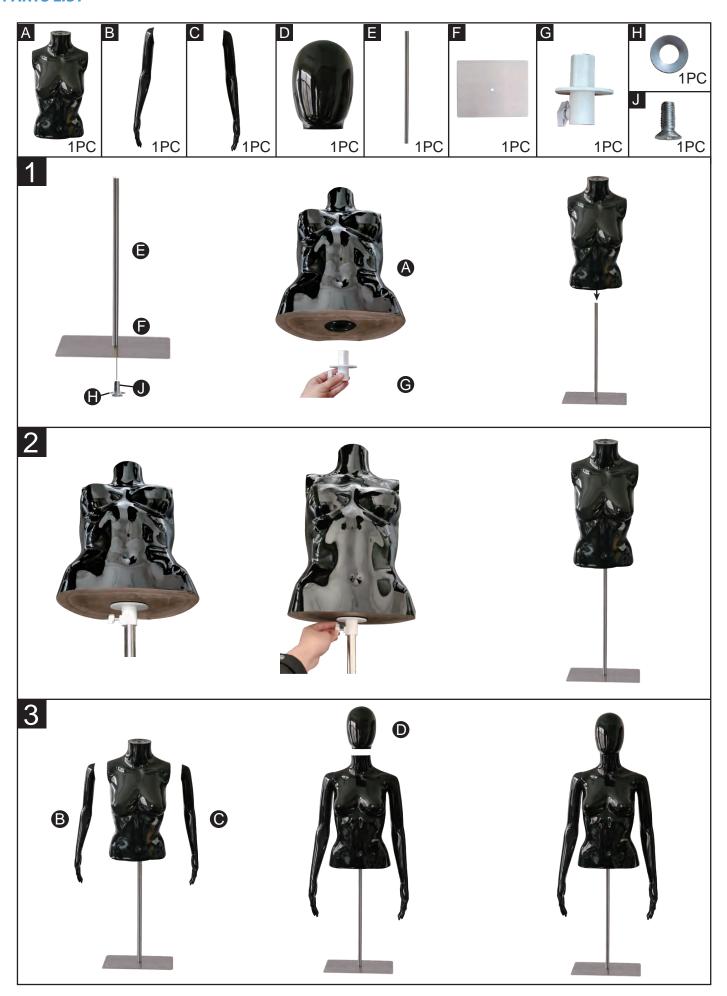

#### What's in the Box:

- Head
- Hands
- Trunk
- Base
- Metal Rod

## **PARTS LIST**