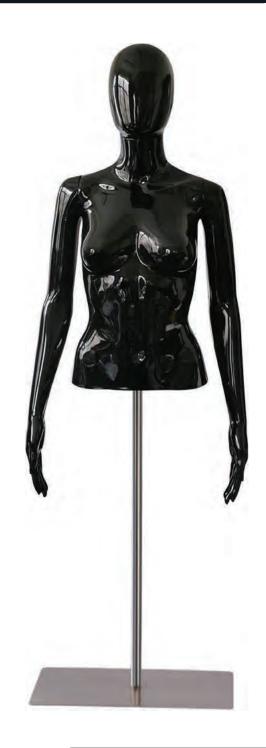

# **SLMQTPFEBK59** Female Mannequin Torso

Adjustable Height and Detachable Arms Dress Form Display w/ Metal Stand and Powder Coating (Glossy Black)

#### **Features:**

- Light Weight and Easy to Move
- Height Adjustable Rod
- Flexible Components for Easy Dressing
- Easy to Assemble
- Delicate and Durable Female Half Body Mannequin
- 360° Adjustable Body Head and Arms
- Solid Metal Base
- High-Quality PP Material
- Powder Coating Design
- Shows Abstract Facial Expressions
- Easy to Assemble and Disassemble
- Stable Metal Base

### **Technical Specs:**

- Construction Material: Polypropylene (PP)
- Chest Size: 31.9" -inches
- Waist Size: 24" -inches
- Adjustable Height: 39.3"-55.1" -inches
- Total Product Dimension (L x W x H): 15.7" x 11.8" x39.3"-55.1" -inches