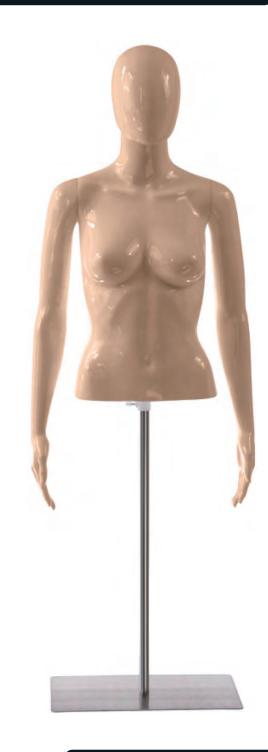

## **Female Mannequin Torso**

Adjustable Height and Detachable Arms
Dress Form Display w/ Metal Stand (Skin)

#### **Features:**

- Light Weight and Easy to Move
- Height Adjustable Rod
- Flexible Components for Easy Dressing
- Easy to Assemble
- Delicate and Durable Female Half Body Mannequin
- 360° Adjustable Body Head and Arms
- Solid Metal Base
- High-Quality PP Material
- Shows Abstract Facial Expressions
- Easy to Assemble and Disassemble
- Stable Metal Base

#### What's in the Box:

- Head
- Hands
- Trunk
- Base
- Metal Rod

#### **Technical Specs:**

- Construction Material: Polypropylene (PP)
- Chest Size: 31.9" -inches
- Waist Size: 24" -inches
- Adjustable Height: 39.3"-55.1" -inches
- Total Product Dimension (L x W x H): 15.7" x 11.8" x39.3"-55.1" -inches