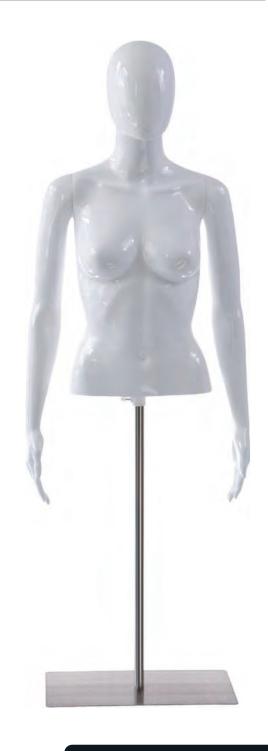

# *SLMQTPFEWH85*

semelife **Female Mannequin Torso** 

Adjustable Height and Detachable Arms Dress Form Display w/ Metal Stand and Powder Coating (Glossy White)

#### **Features:**

- Light Weight and Easy to Move
- Height Adjustable Rod
- Flexible Components for Easy Dressing
- Easy to Assemble
- Delicate and Durable Female Half Body Mannequin
- 360° Adjustable Body Head and Arms
- Solid Metal Base
- High-Quality PP Material
- Powder Coating Design
- Shows abstract Facial Expressions
- Easy to Assemble and Disassemble
- Stable Metal Base

## **Technical Specs:**

- Construction Material: Polypropylene (PP)
- Chest Size: 31.9" -inches
- Waist Size: 24" -inches
- Adjustable Height: 39.3"-55.1" -inches
- Total Product Dimension (L x W x H): 15.7" x 11.8" x39.3"-55.1" -inches