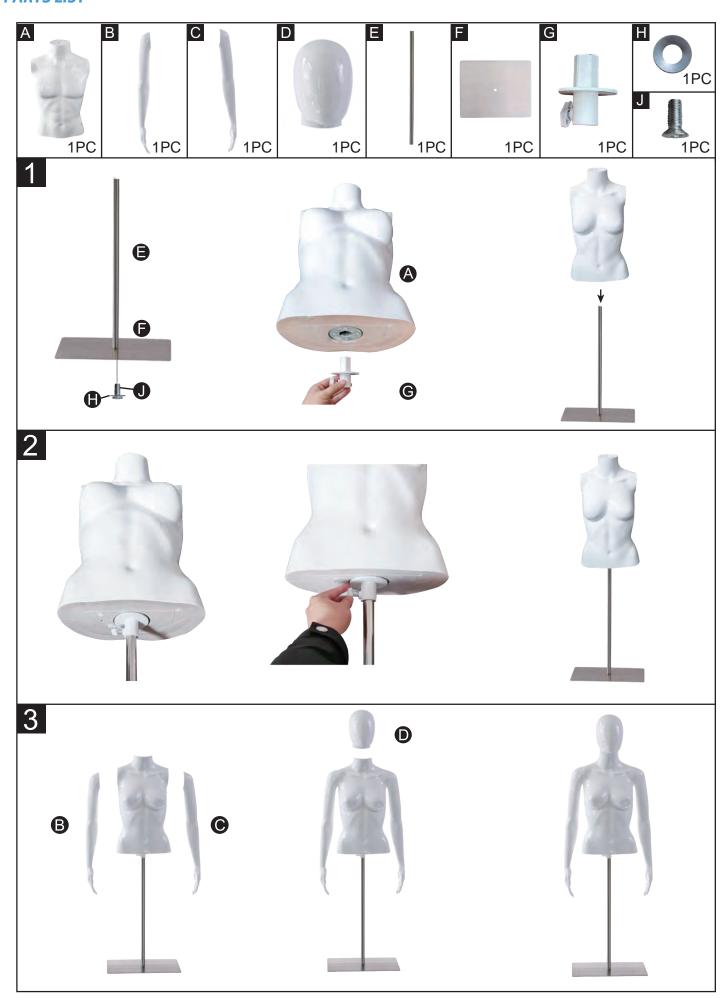

### What's in the Box:

- Head
- Hands
- Trunk
- Base
- Metal Rod

# **PARTS LIST**