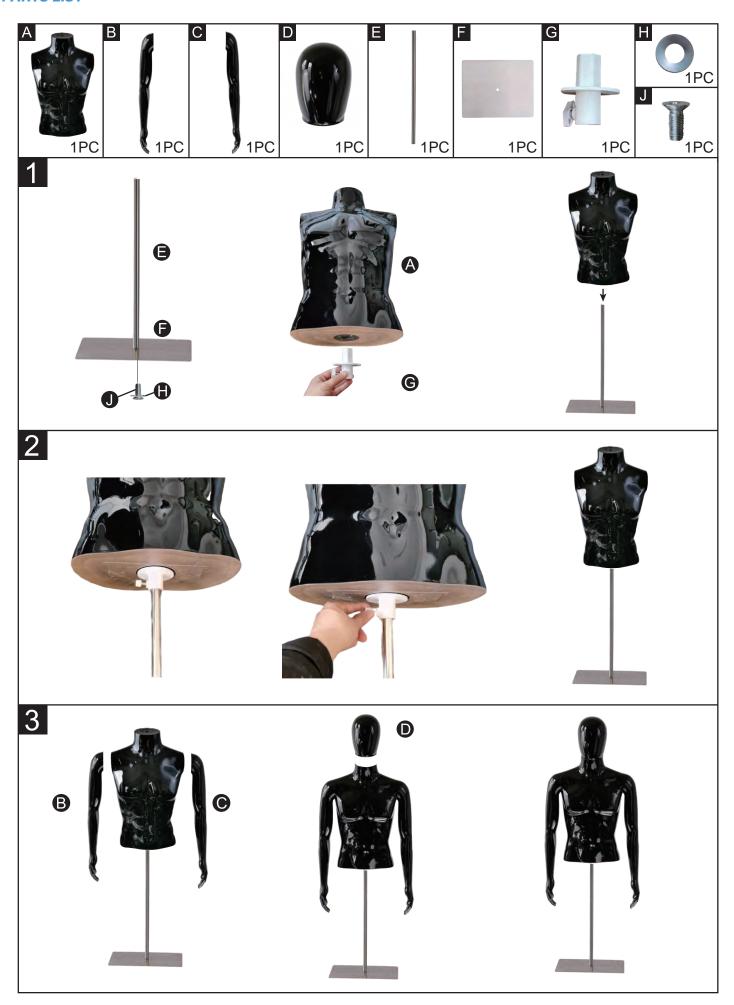

#### What's in the Box:

- Head
- Hands
- Trunk
- Base
- Metal Rod

## **PARTS LIST**