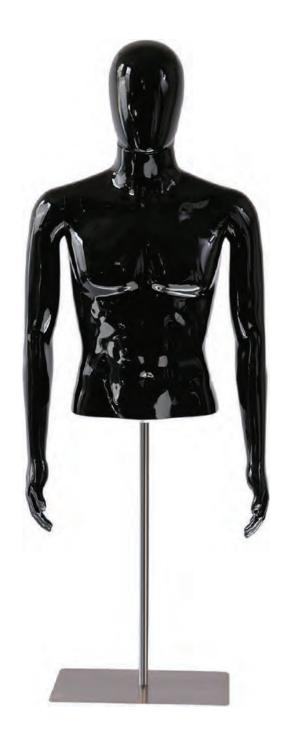

# **SLMQTPMLBK42**Male Mannequin Torso

Adjustable Height and Detachable Arms Dress Form Display w/ Metal Stand and Powder Coating (Glossy Black)

#### **Features:**

- Light Weight and Easy to Move
- Height Adjustable Rod
- Flexible Components for Easy Dressing
- Easy to Assemble
- Delicate and Durable Male Half Body Mannequin
- 360° Adjustable Body Head and Arms
- Solid Metal Base
- High-Quality PP Material
- Powder Coating Design
- Shows Abstract Facial Expressions
- Easy to Assemble and Disassemble
- Stable Metal Base

### **Technical Specs:**

- Construction Material: Polypropylene (PP)
- Chest Size: 37.9" -inches
- Waist Size: 30.3" -inches
- Adjustable Height: 44.1"-60" -inches
- Total Product Dimension (L x W x H): 15.7" x 11.8" x44.1"-60" -inches