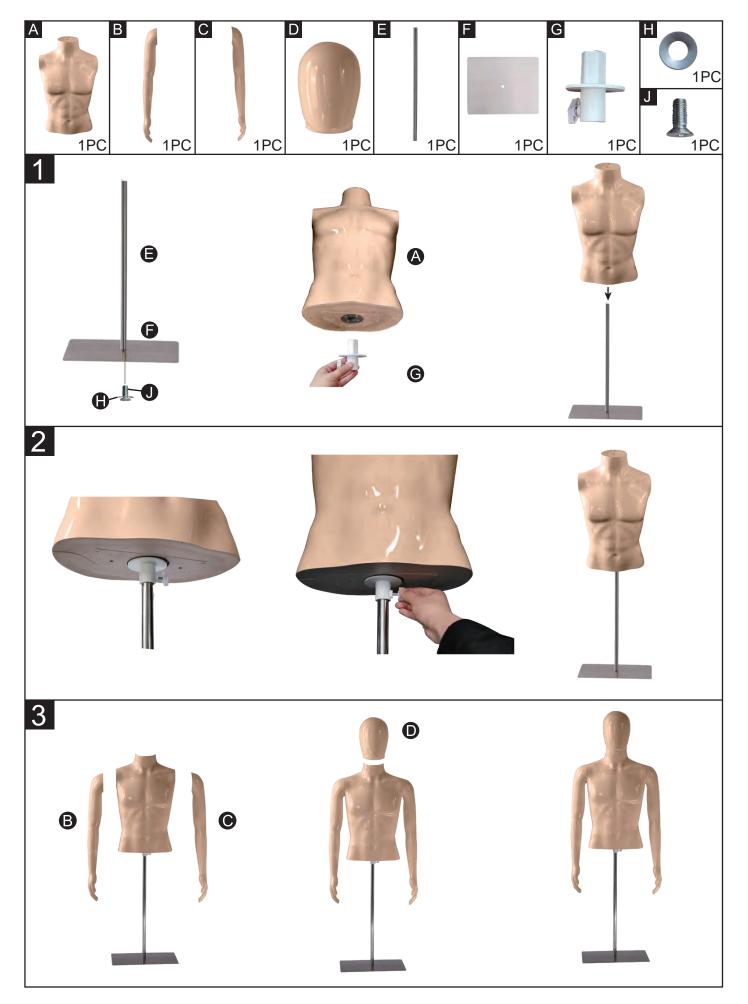

#### What's in the Box:

- Head
- Hands
- Trunk
- Base
- Metal Rod

serenelife

**PARTS LIST** 