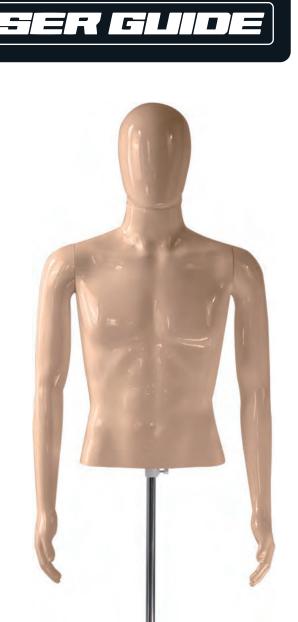

# **SLMQTPMLSK45** Male Mannequin Torso

Adjustable Height and Detachable Arms Dress Form Display w/ Metal Stand (Skin)

### Features:

- Light Weight and Easy to Move
- Height Adjustable Rod
- Flexible Components for Easy Dressing
- Easy to Assemble
- Delicate and Durable Male Half Body Mannequin
- 360° Adjustable Body Head and Arms
- Solid Metal Base
- High-Quality PP Material
- Shows Abstract Facial Expressions
- Easy to Assemble and Disassemble
- Stable Metal Base

#### **Technical Specs:**

- Construction Material: Polypropylene (PP)
- Chest Size: 37.9" -inches
- Waist Size: 30.3" -inches
- Adjustable Height: 44.1"-60" -inches
- Total Product Dimension (L x W x H): 15.7" x 11.8" x44.1"-60" -inches