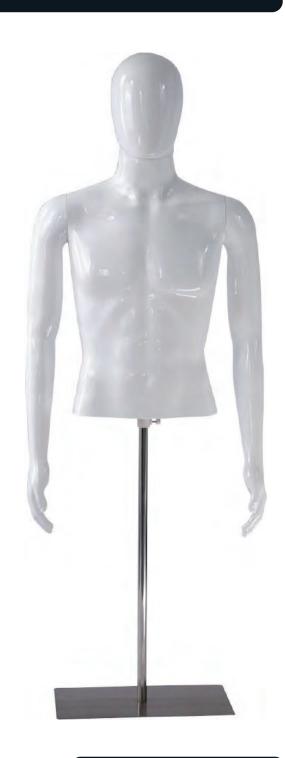

#### **Features:**

- Light Weight and Easy to Move
- Height Adjustable Rod
- Flexible Components for Easy Dressing
- Easy to Assemble
- Delicate and Durable Male Half Body Mannequin
- 360° Adjustable Body Head and Arms
- Solid Metal Base
- High-Quality PP Material
- Powder Coating Design
- Shows abstract Facial Expressions
- Easy to Assemble and Disassemble
- Stable Metal Base

#### What's in the Box:

- Head
- Hands
- Trunk
- Base
- Metal Rod

#### **Technical Specs:**

- Construction Material: Polypropylene (PP)
- Chest Size: 37.9" -inches
- Waist Size: 30.3" -inches
- Adjustable Height: 44.1"-60" -inches
- Total Product Dimension (L x W x H): 15.7" x 11.8" x44.1"-60" -inches