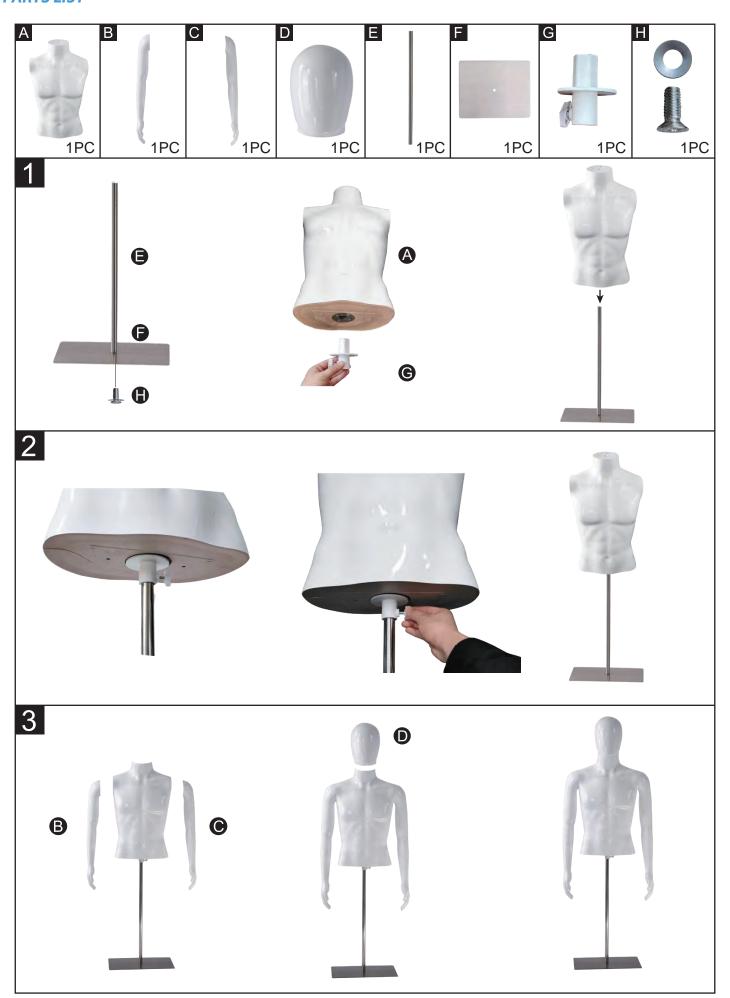

ead and Arms
- Solid Metal Base
- High-Quality PP Material
- Powder Coating Design
- Shows abstract Facial Expressions
- Easy to Assemble and Disassemble
- Stable Metal Base

#### What's in the Box:

- Head
- Hands
- Trunk
- Base
- Metal Rod

#### **Technical Specs:**

- Construction Material: Polypropylene (PP)
- Chest Size: 37.9" -inches
- Waist Size: 30.3" -inches
- Adjustable Height: 44.1"-60" -inches
- Total Product Dimension (L x W x H): 15.7" x 11.8" x44.1"-60" -inches

### **▲** ADULT ASSEMBLY REQUIRED

Read all instructions before assembly and use. Due to the presence of small parts during assembly, keep out of reach of children untill assembly is complete.



**Questions? Comments?** 

We are here to help! Phone: (1) 718-535-1800

Email: support@pyleusa.com

#### **PARTS LIST**