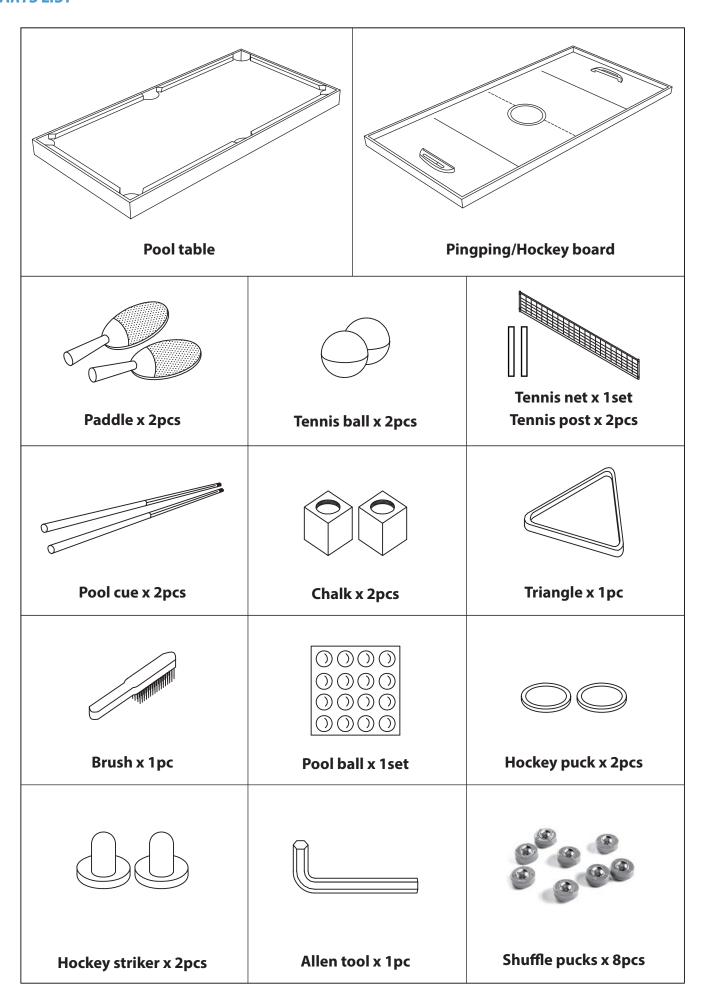

### **PARTS LIST**

#### What's in the Box:

- (2) Pool Cue
- (2) Pusher
- (2) Chalk
- (3) TT Balls
- (1) Brush
- (1) Paddle
- (1) Triangle
- (1) Set Shuffleboard
- (1) Set Billiard Ball
- (1) Set of Puck
- (2) Puck