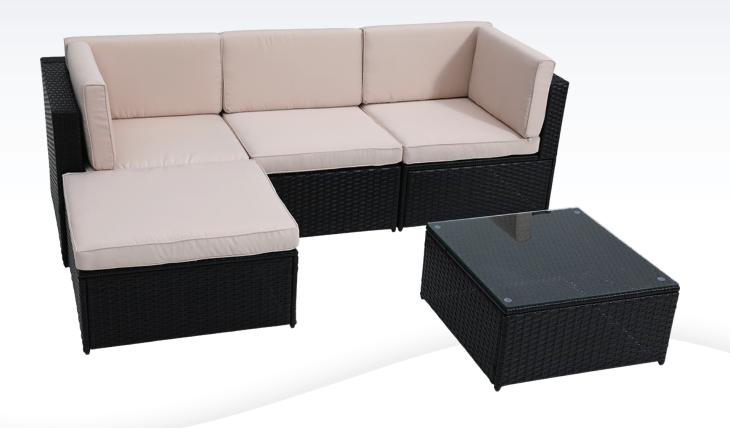

# SLOTFK9

**5 Piece Patio PE Wicker Rattan Corner Sofa Set** 

Includes Ottoman Chair, Double-Seat Sofa with Glass-top Coffee Table

USER GUIDE

#### **Features:**

- Easy to Assemble and Move
- Modern Design for Modern Life
- Soft Cushions for Comfortable Sit
- Smooth and Very Relaxing
- Anti-rust and Anti-corrosion Treatment for Long Service Life
- Durable and Sturdy Rattan Wicker
- Easy to Assemble
- Tempered Glass Coffee Table
- Zipper Designed Cushion Covers for Easy Detachable
- Outdoor/Indoor Patio Furniture with Washable Cushions
- Comfortable Beige Seat Cushions made with Water-resistant Fabric
- Brown Weather-resistant Resin Wicker Rattan
- Durable Powder-coated Steel Frame
- Double Chair Offers a 500 lbs. Maximum Weight Capacity
- Ideal for Patio, Backyard, Porch, Garden, Poolside, Balcony or Pool Side Area

#### What's in the Box:

- (2) Corner Chair
- (1) Armless Chair
- (1) Ottoman Chair
- (1) Glass Coffee Table

This products can expose you to a chemical or group of chemicals, which may include "Lead (Pb)" which is known in the state of California to cause cancer, birth defects, or other reproductive harm. **WARNING:** For more info, go to https://www.p65warnings.ca.gov/.