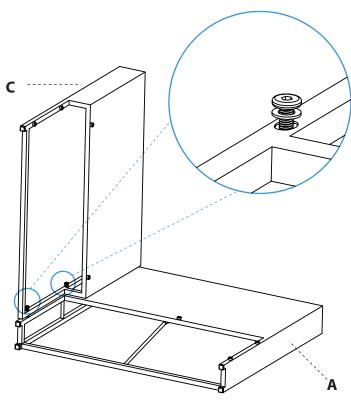

# serenelife



# SLOTFK9

**5 Piece Patio PE Wicker Rattan Corner Sofa Set** 

Includes Ottoman Chair, Double-Seat Sofa with Glass-top Coffee Table

USER GUIDE

#### **Assembly Instruction:**





### Middle sofa 3



#### Left sofa 1



#### Left sofa 2



#### Left sofa 3







Right sofa 3













#### **Features:**

- Easy to Assemble and Move
- Modern Design for Modern Life
- Soft Cushions for Comfortable Sit
- Smooth and Very Relaxing
- Anti-rust and Anti-corrosion Treatment for Long Service Life
- Durable and Sturdy Rattan Wicker
- Easy to Assemble
- Tempered Glass Coffee Table
- Zipper Designed Cushion Covers for Easy Detachable
- Outdoor/Indoor Patio Furniture with Washable Cushions
- Comfortable Beige Seat Cushions made with Water-resistant Fabric
- Brown Weather-resistant Resin Wicker Rattan
- Durable Powder-coated Steel Frame
- Double Chair Offers a 500 lbs. Maximum Weight Capacity
- Ideal for Patio, Backyard, Porch, Garden, Poolside, Balcony or Pool Side Area

#### What's in the Box:

- (2) Corner Chai