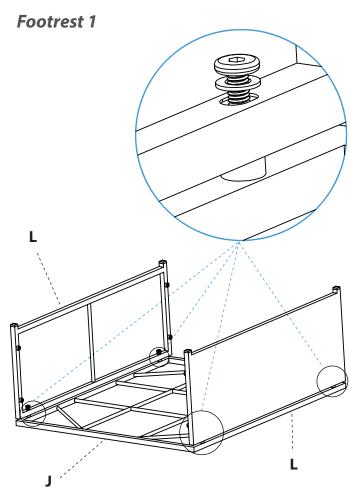

# serenelife



# SLOTFK9

**5 Piece Patio PE Wicker Rattan Corner Sofa Set** 

Includes Ottoman Chair, Double-Seat Sofa with Glass-top Coffee Table

USER GUIDE

#### **Assembly Instruction:**





### Middle sofa 3



#### Left sofa 1



#### Left sofa 2



#### Left sofa 3







Right sofa 3













#### **Features:**

- Easy to Assemble and Move
- Modern Design for Modern Life
- Soft Cushions for Comfortable Sit
- Smooth and Very Relaxing
- Anti-rust and Anti-corrosion Treatment for Long Service Life
- Durable and Sturdy Rattan Wicker
- Easy to Assemble
- Tempered Glass Coffee Table
- Zipper Designed Cushion Covers for Easy Detachable
- Outdoor/Indoor Patio Furniture with Washable Cushions
- Comfortable Beige Seat Cushions made with Water-resistant Fabric
- Brown Weather-resistant Resin Wicker Rattan
- Durable Powder-coated Steel Frame
- Double Chair Offers a 500 lbs. Maximum Weight Capacity
- Ideal for Patio, Backyard, Porch, Garden, Poolside, Balcony or Pool Side Area

#### What's in the Box:

- (2) Corner Chair
- (1) Armless Chair
- (1) Ottoman Chair
- (1) Glass Coffee Tab