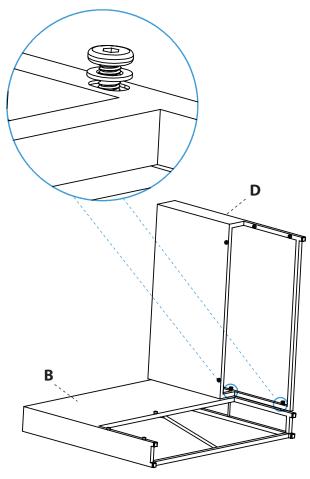

# serenelife



# SLOTFK9

**5 Piece Patio PE Wicker Rattan Corner Sofa Set** 

Includes Ottoman Chair, Double-Seat Sofa with Glass-top Coffee Table

USER GUIDE

#### **Assembly Instruction:**





### Middle sofa 3



#### Left sofa 1



#### Left sofa 2



#### Left sofa 3







Right sofa 3













#### **Features:**

- Easy to Assemble and Move
- Modern Design for Modern Life
- Soft Cushions for Comfortable Sit
- Smooth and Very Relaxing
- Anti-rust and Anti-corrosion Treatment for Long Service Life
- Durable and Sturdy Rattan Wicker
- Easy to Assemble
- Tempered Glass Coffee Table
- Zipper Designed Cushion Covers for Easy Detachable
- Outdoor/Indoor Patio Furniture with Washable Cushions
- Comfortable Beige Seat Cushions made with Water-resistant Fabric
- Brown Weather-resistant Resin Wicker Rattan
- Durable Powder-coated Steel Frame
- Double Chair Offers a 500 lbs. Maximum Weight Capacity
- Ideal for Patio, Backyard, Porch, Garden, Poolside, Balcony or Pool Side Area

#### What's in the Box:

- (2) Corner Chair
- (1) Armless Chair
- (1) Ottoman Chair
-