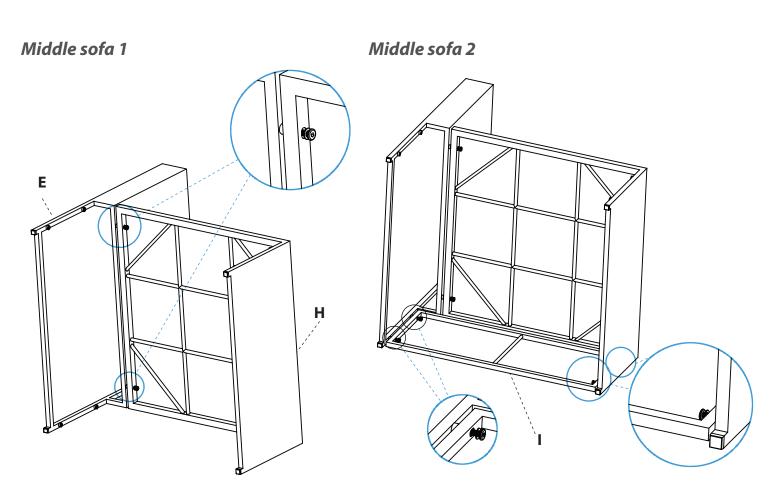

# serenelife



# SLOTFK9

**5 Piece Patio PE Wicker Rattan Corner Sofa Set** 

Includes Ottoman Chair, Double-Seat Sofa with Glass-top Coffee Table

USER GUIDE

#### **Assembly Instruction:**





### Middle sofa 3



#### Left sofa 1



#### Left sofa 2



#### Left sofa 3







Right sofa 3













#### **Features:**

- Easy to Assemble and Move
- Modern Design for Modern Life
- Soft Cushions for Comfortable Sit
- Smooth and Very Relaxing
- Anti-rust and Anti-corrosion Treatment for Long Service Life
- Durable and Sturdy Rattan Wicker
- Easy to Assemble
- Tempered Glass Coffee Table
- Zipper Designed Cushion Covers for Easy Detachable
- Outdoor/Indoor Patio Furniture with Washable Cushions
- Comfortable Beige Seat Cushions made with Water-resistant Fabric
- Brown Weather-resistant Resin Wicker Rattan
- Durable Powder-coated Steel Frame
- Double Chair Offers a 500 lbs. Maximum Weight Capacity
- Ideal for Patio, Backyard, Porch, Garden, Poolside, Balcony or Pool Side Area

#