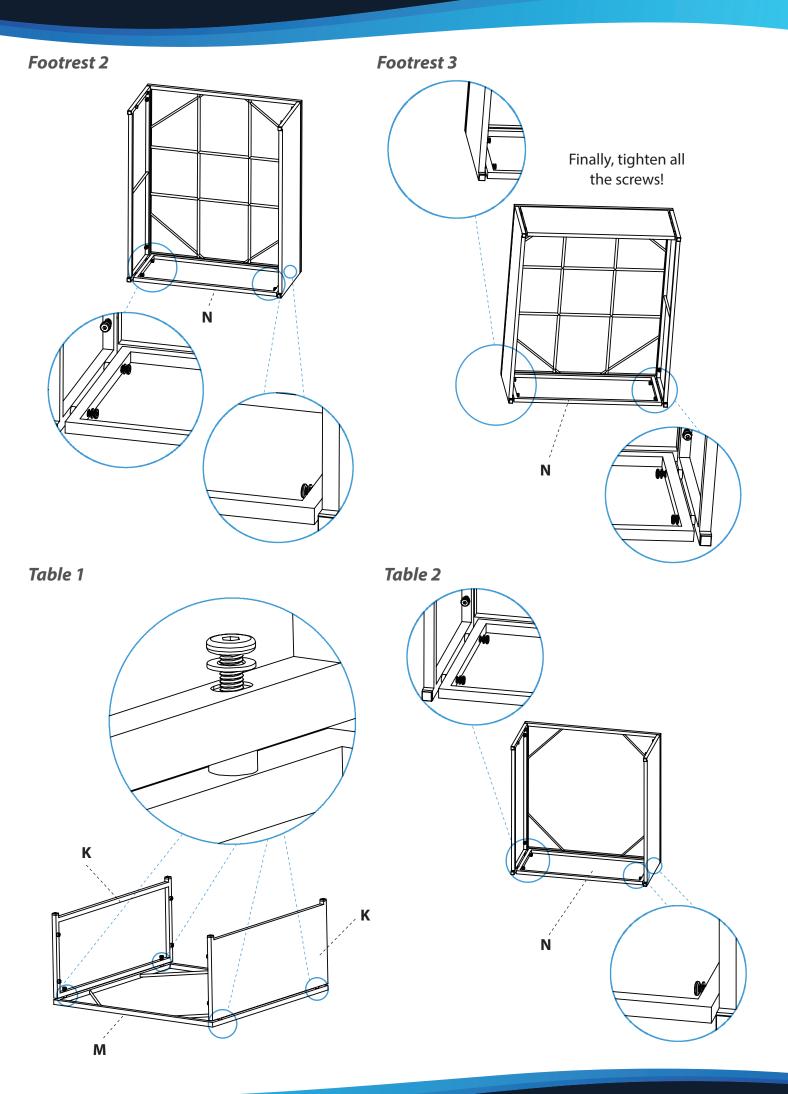

# serenelife



# SLOTFK9

**5 Piece Patio PE Wicker Rattan Corner Sofa Set** 

Includes Ottoman Chair, Double-Seat Sofa with Glass-top Coffee Table

USER GUIDE

#### **Assembly Instruction:**





### Middle sofa 3



#### Left sofa 1



#### Left sofa 2



#### Left sofa 3







Right sofa 3













#### **Features:**

- Easy to Assemble and Move
- Modern Design for Modern Life
- Soft Cushions for Comfortable Sit
- Smooth and Very Relaxing
- Anti-rust and Anti-corrosion Treatment for Long Service Life
- Durable and Sturdy Rattan Wicker
- Easy to Assemble
- Tempered Glass Coffee Table
- Zipper Designed Cushion Covers for Easy Detachable
- Outdoor/Indoor Patio Furniture with Washable Cushions
- Comfortable Beige Seat Cushions made with Water-resistant Fabric
- Brown Weather-resistant Resin Wicker Rattan
- Durable Powder-coated Steel Frame
- Double Chair Offers a 500 lbs. Maximum Weight Capacity
- Ideal for Patio, Backyard, Porch, Garden, Poolside, Balcony or Pool Side Area

#### What's in the Box:

- (2) Corner Chair
- (1) Armless Chair
- (1) Ottoman Chair
- (1) Glass Coffee Table