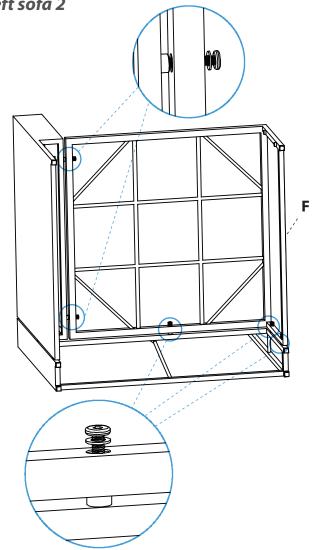

# serenelife



# SLOTFK9

**5 Piece Patio PE Wicker Rattan Corner Sofa Set** 

Includes Ottoman Chair, Double-Seat Sofa with Glass-top Coffee Table

USER GUIDE

#### **Assembly Instruction:**





### Middle sofa 3



#### Left sofa 1



#### Left sofa 2



#### Left sofa 3







Right sofa 3













#### **Features:**

- Easy to Assemble and Move
- Modern Design for Modern Life
- Soft Cushions for Comfortable Sit
- Smooth and Very Relaxing
- Anti-rust and Anti-corrosion Treatment for Long Service Life
- Durable and Sturdy Rattan Wicker
- Easy to Assemble
- Tempered Glass Coffee Table
- Zipper Designed Cushion Covers for Easy Detachable
- Outdoor/Indoor Patio Furniture with Washable Cushions
- Comfortable Beige Seat Cushions made with Water-resistant Fabric
- Brown Weather-resistant Resin Wicker Rattan
- Durable Powder-coated Steel Frame
- Double Chair Offers a 500 lbs. Maximum Weight Capacity
- Ideal for Patio, Backyard, Porch, Garden, Poolside, Balcony or Pool Side Area

#### What's in the Box:

- (2) Corner Chair
- (1) Armless Chai