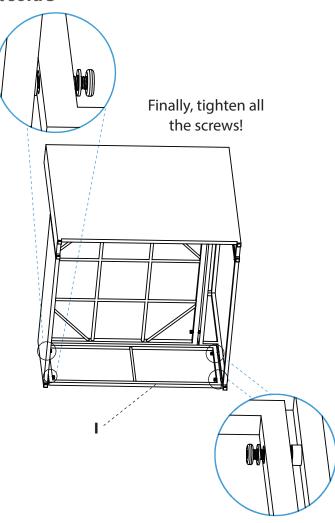

# serenelife



# SLOTFK9

**5 Piece Patio PE Wicker Rattan Corner Sofa Set** 

Includes Ottoman Chair, Double-Seat Sofa with Glass-top Coffee Table

USER GUIDE

#### **Assembly Instruction:**





### Middle sofa 3



#### Left sofa 1



#### Left sofa 2



#### Left sofa 3







Right sofa 3













#### **Features:**

- Easy to Assemble and Move
- Modern Design for Modern Life
- Soft Cushions for Comfortable Sit
- Smooth and Very Relaxing
- Anti-rust and Anti-corrosion Treatment for Long Service Life
- Durable and Sturdy Rattan Wicker
- Easy to Assemble
- Tempered Glass Coffee Table
- Zipper Designed Cushion Covers for Easy Detachable
- Outdoor/Indoor Patio Furniture with Washable Cushions
- Comfortable Beige Seat Cushions made with Water-resistant Fabric
- Brown Weather-resistant Resin Wicker Rattan
- Durable Powder-coated Steel Frame
- Double Chair Offers a 500 lbs. Maximum Weight Capacity
- Ideal for Patio, Backyard, Porch, Garden, Poolside, Balcony or Pool Side Area

#### What's in the Box:

- (2) Corner Chair
- (1) Armless Chair
- (1) Ottoman Chai