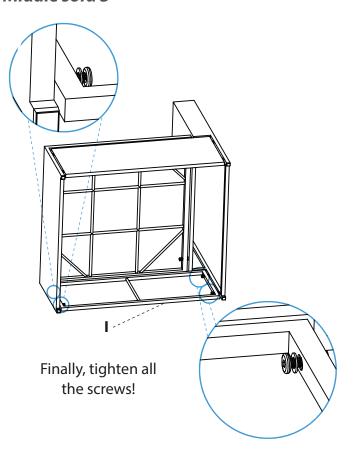

# serenelife



# SLOTFK9

**5 Piece Patio PE Wicker Rattan Corner Sofa Set** 

Includes Ottoman Chair, Double-Seat Sofa with Glass-top Coffee Table

USER GUIDE

#### **Assembly Instruction:**





### Middle sofa 3



#### Left sofa 1



#### Left sofa 2



#### Left sofa 3







Right sofa 3













#### **Features:**

- Easy to Assemble and Move
- Modern Design for Modern Life
- Soft Cushions for Comfortable Sit
- Smooth and Very Relaxing
- Anti-rust and Anti-corrosion Treatment for Long Service Life
- Durable and Sturdy Rattan Wicker
- Easy to Assemble
- Tempered Glass Coffee Table
- Zipper Designed Cushion Covers for Easy Detachable
- Outdoor/Indoor Patio Furniture with Washable Cushions
- Comfortable Beige Seat Cushions made with Water-resistant Fabric
- Brown Weather-resistant Resin Wicker Rattan
- Durable Powder-coated Steel Frame
- Double Chair Offers a 500 lbs. Maximum Weight Capacity
- Ideal for Patio, Backyard, Porch, Garden, Poolside, Balcony or Pool Side Area

#### What's in the Box