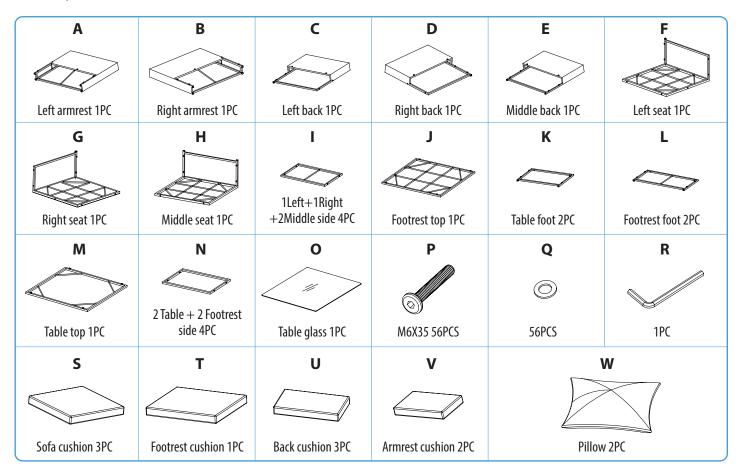

# serenelife



# SLOTFK9

**5 Piece Patio PE Wicker Rattan Corner Sofa Set** 

Includes Ottoman Chair, Double-Seat Sofa with Glass-top Coffee Table

USER GUIDE

#### **Assembly Instruction:**





### Middle sofa 3



#### Left sofa 1



#### Left sofa 2



#### Left sofa 3







Right sofa 3













#### **Features:**

- Easy to Assemble and Move
- Modern Design for Modern Life
- Soft Cushions for Comfortable Sit
- Smooth and Very Relaxing
- Anti-rust and Anti-corrosion Treatment for Long Service Life
- Durable and Sturdy Rattan Wicker
- Easy to Assemble
- Tempered Glass Coffee Table
- Zipper Designed Cushion Covers for Easy Detachable
- Outdoor/Indoor Patio Furniture with Washable Cushions
- Comfortable Beige Seat Cushions made with Water-resistant Fabric
- Brown Weather-resistant Resin Wicker Rattan
- Durable Powder-coated Steel Frame
- Double Chair Offers a 500 lbs. Maximum Weight Capacity
- Ideal for Patio, Backyard, Porch, Garden, Poolside, Balcony or Pool Side Area