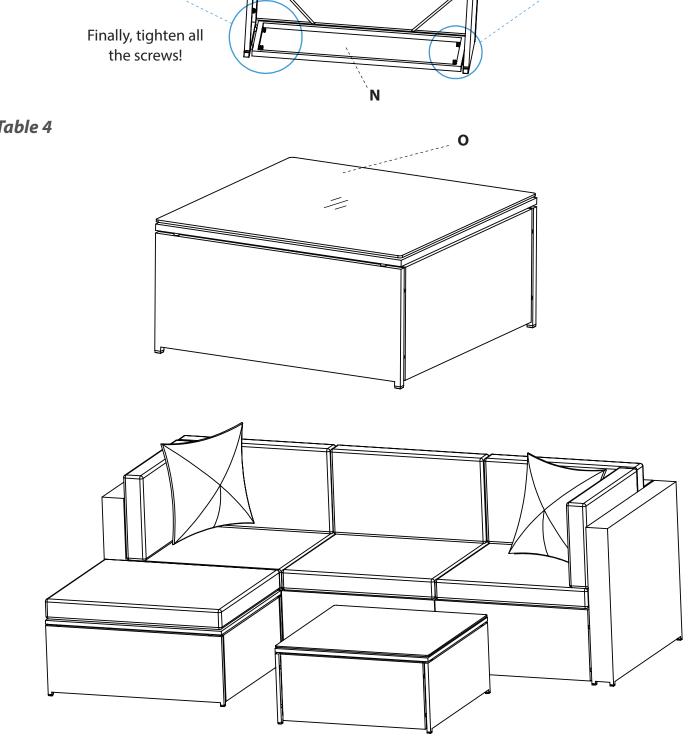

#### **Assembly Instruction:**

#### What's in the Box:

- (2) Corner Chair
- (1) Armless Chair
- (1) Ottoman Chair
- (1) Glass Coffee Table

This products can expose you to a chemical or group of chemicals, which may include "Lead (Pb)" which is known in the state of California to cause cancer, birth defects, or other reproductive harm. **WARNING:** For more info, go to https://www.p65warnings.ca.gov/.