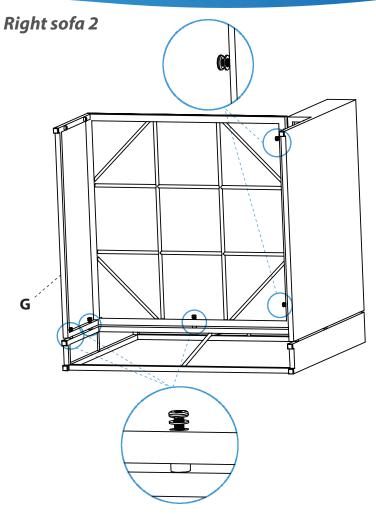

# serenelife



# SLOTFK9

**5 Piece Patio PE Wicker Rattan Corner Sofa Set** 

Includes Ottoman Chair, Double-Seat Sofa with Glass-top Coffee Table

USER GUIDE

#### **Assembly Instruction:**





### Middle sofa 3



#### Left sofa 1



#### Left sofa 2



#### Left sofa 3







Right sofa 3













#### **Features:**

- Easy to Assemble and Move
- Modern Design for Modern Life
- Soft Cushions for Comfortable Sit
- Smooth and Very Relaxing
- Anti-rust and Anti-corrosion Treatment for Long Service Life
- Durable and Sturdy Rattan Wicker
- Easy to Assemble
- Tempered Glass Coffee Table
- Zipper Designed Cushion Covers for Easy Detachable
- Outdoor/Indoor Patio Furniture with Washable Cushions
- Comfortable Beige Seat Cushions made with Water-resistant Fabric
- Brown Weather-resistant Resin Wicker Rattan
- Durable Powder-coated Steel Frame
- Double Chair Offers a 500 lbs. Maximum Weight Capacity
- Ideal for Patio, Backyard, Porch, Garden, Poolside, Balcony or Pool Side Area

#### What's in the Box:

- (2) Corner Chair
- (1) Armless Chair
- (1) Ottoman Chair
- (1) Glass Coffee T