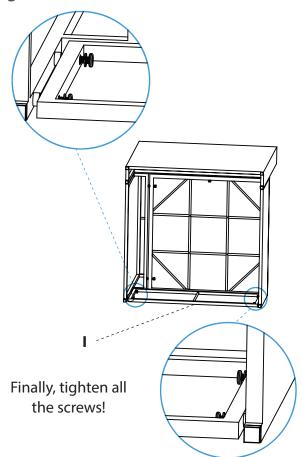

# serenelife



# SLOTFK9

**5 Piece Patio PE Wicker Rattan Corner Sofa Set** 

Includes Ottoman Chair, Double-Seat Sofa with Glass-top Coffee Table

USER GUIDE

#### **Assembly Instruction:**





### Middle sofa 3



#### Left sofa 1



#### Left sofa 2



#### Left sofa 3







Right sofa 3













#### **Features:**

- Easy to Assemble and Move
- Modern Design for Modern Life
- Soft Cushions for Comfortable Sit
- Smooth and Very Relaxing
- Anti-rust and Anti-corrosion Treatment for Long Service Life
- Durable and Sturdy Rattan Wicker
- Easy to Assemble
- Tempered Glass Coffee Table
- Zipper Designed Cushion Covers for Easy Detachable
- Outdoor/Indoor Patio Furniture with Washable Cushions
- Comfortable Beige Seat Cushions made with Water-resistant Fabric
- Brown Weather-resistant Resin Wicker Rattan
- Durable Powder-coated Steel Frame
- Double Chair Offers a 500 lbs. Maximum Weight Capacity
- Ideal for Patio, Backyard, Porch, Garden, Poolside, Balcony or Pool Side Area

#### What's in the Box:

- (2) Corner Chair
- (1) Armless Chair
- (1) Ottoman Chair
- (1) Glass Coffee