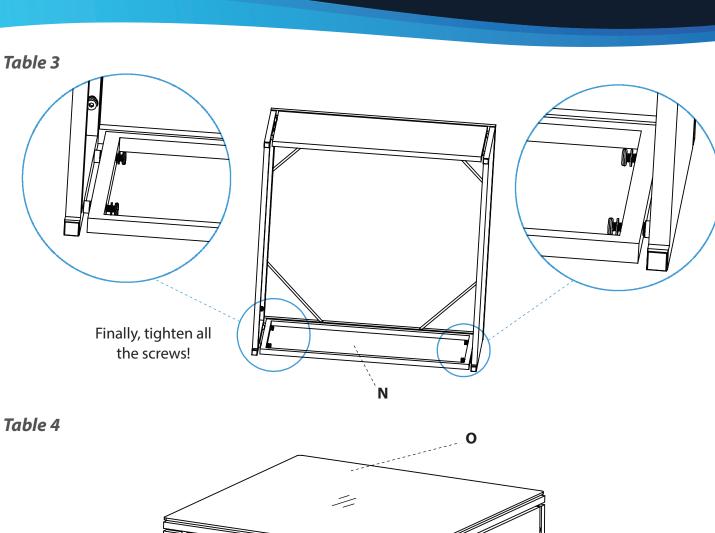

#### **Assembly Instruction:**

### Middle sofa 3

#### Left sofa 1

#### Left sofa 2

#### Left sofa 3

Right sofa 3