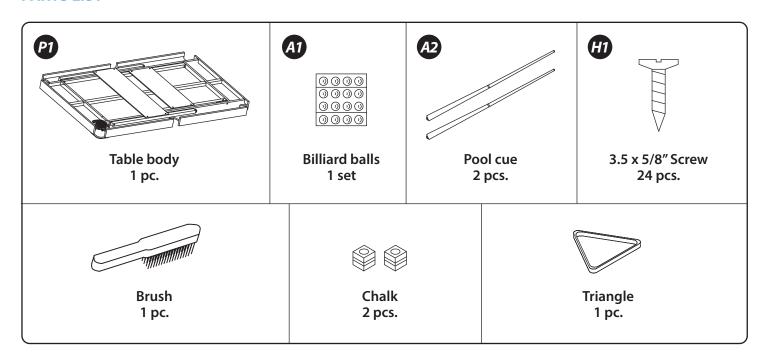

#### What's in the Box:

- 4.5 ft. Pool Table
- (2) Cues
- (1) Ball Triangle

- Set of Billiard Balls
- (1) Billiard Brush
- (2) Chalks

### **PARTS LIST**