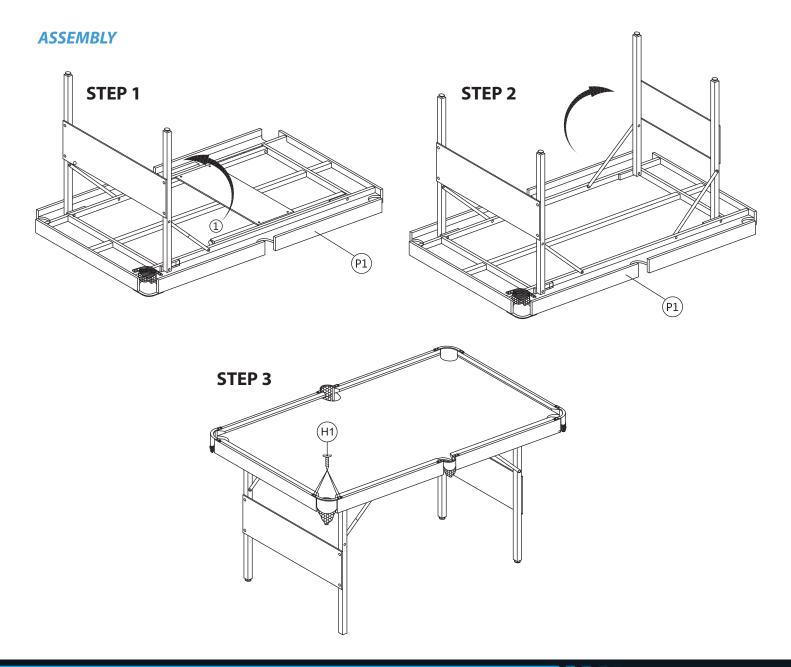

#### **Features:**

- Compact Design
- Sturdy Billiard Table with Foldable Legs
- Perfect for any Gameroom or Apartment
- Space Saving
- Stylish Design
- Scratch Resistant and Durable Surface
- Trueshot Aiming System
- Use the Dots to Line Up Shots
- Low Friction Surface
- Strong Netting and Shock Absorbing
- High-quality Building Materials
- Leg Leveling Adjustment
- Ensures a Fun-Filled Game without Any Worry
- Use Indoor Only