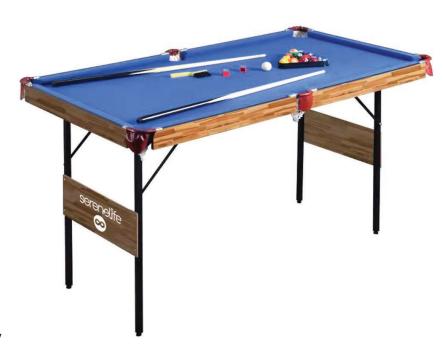

# 54" Portable and Foldable **Wooden Pool Table**

with Accessory Kit

#### **Features:**

- Compact Design
- Sturdy Billiard Table with Foldable Legs
- Perfect for any Gameroom or Apartment
- Space Saving
- Stylish Design
- Scratch Resistant and Durable Surface
- Trueshot Aiming System
- Use the Dots to Line Up Shots
- Low Friction Surface
- Strong Netting and Shock Absorbing
- High-quality Building Materials
- Leg Leveling Adjustment
- Ensures a Fun-Filled Game without Any Worry
- Use Indoor Only

# **Technical Specs:**

• Construction Materials: MDF+ PVC + IRON for the Leg

• Balls Diameter: 1.5" -inches

• Cues Length: 36" -inches

• Pool Table Thickness: 1/2" -inch

• Pool Table Dimensions (L x W x H): 54" x 29.1" x 30.7" -inches