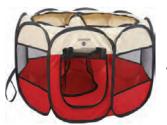

# **Foldable Pet Tent**

Lightweight, Easily Collapsible, Play Yard Crib for Indoor & Outdoor Use

### Foldable Pet Playpen

Playpen is foldable and can be used indoors or outdoors.

#### 1. Instructions

The pet fence has two exits, which are convenient for pets of various sizes.

The gauze material can provide better ventilation and vision.