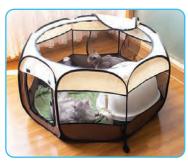

# **Foldable Pet Tent**

Lightweight, Easily Collapsible, Play Yard Crib for Indoor & Outdoor Use

## **Waterproof Material**

The durable material is also easy to clean

### Foldable Pet Playpen

Playpen is foldable and can be used indoors or outdoors.

## Removable Zippered Top

Bright top keep your pet comfortable and secured.