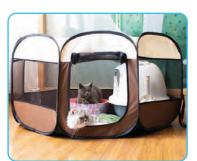

#### 1. Instructions

The pet fence has two exits, which are convenient for pets of various sizes.

The gauze material can provide better ventilation and vision.

#### 2. How to use

The octagonal pet fence is very portable, can be folded when not in use, and can be unfolded when in use, suitable for home and outdoor use.

**EXPANDED STATE** 

**FOLDED STATE** 

Questions? Issues?
We are here to help!
Phone: (1) 718-535-1800
Email: support@pyleusa.com