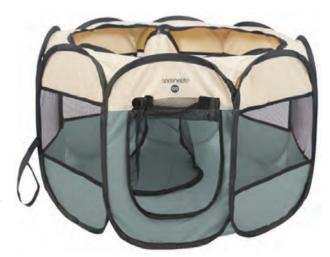

# **Foldable Pet Tent**

Lightweight, Easily Collapsible, Play Yard Crib for Indoor & Outdoor Use

### Foldable Pet Playpen

Playpen is foldable and can be used indoors or outdoors.

#### 2. How to use

The octagonal pet fence is very portable, can be folded when not in use, and can be unfolded when in use, suitable for home and outdoor use.

**EXPANDED STATE** 

**FOLDED STATE** 

Questions? Issues?
We are here to help!
Phone: (1) 718-535-1800
Email: support@pyleusa.com