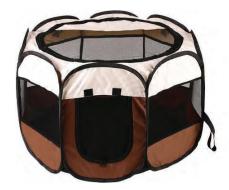

### Foldable Pet Playpen

Playpen is foldable and can be used indoors or outdoors.

#### 2. How to use

The octagonal pet fence is very portable, can be folded when not in use, and can be unfolded when in use, suitable for home and outdoor use.

**EXPANDED STATE** 

**FOLDED STATE** 

Questions? Issues?
We are here to help!
Phone: (1) 718-535-1800
Email: support@pyleusa.com