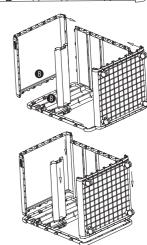

Insert Back side panel (A side) into left plate (A side), related buckle assemble in place.

- Insert the top and bottom panel into back panel. Install the left plate downward, top panel (B side) corresponds to left panel (B side), top panel (C side) to left panel (C side). Then install the middle rod terminal on the corresponding site of left panel.
- Install right plate downward, related buckle assemble in place.