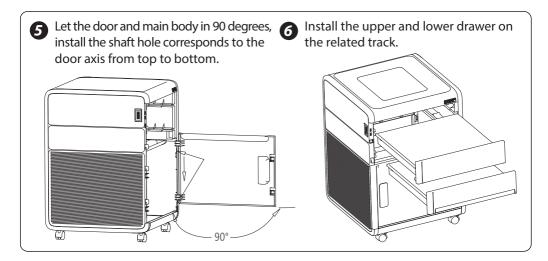

Insert Back side panel (A side) into left plate (A side), related buckle assemble in place.

- Insert the top and bottom panel into back panel. Install the left plate downward, top panel (B side) corresponds to left panel (B side), top panel (C side) to left panel (C side). Then install the middle rod terminal on the corresponding site of left panel.
- Install right plate downward, related buckle assemble in place.