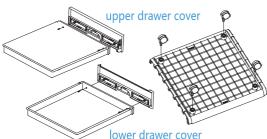

- 1. Install upper and lower drawer cover and reinforce the screw.
  - 2. Insert 2 universal wheel with lock into corresponding hole of the bottom plate at FRONT side.
  - 3. Insert 2 universal wheel into corresponding hole of the bottom plate at BACK side.