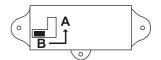

## Steps to set the code of the cipher lock

1. The initial code is **0000**.

2. Switch the lever from Point B to Point A, after confirm about the initial code.

3. Set your own code

## Password setting diagram:

Pull out the upper drawer, then set the password in the inner lock.

5. Please memorize the code that you set and follow step 2, step 3 and step 4 to set a new code.

**Note:** For safety purpose, this box does not reserve any position for outer unlock device in its structural design and is not easy to dismantle after assembly. Please pay full attention to each steps of code setting, make sure the 4 digits lock codes set is exactly in parallel line, then put the code set lever back to "**B**" position, do not forget your set codes to avoid any inconvenience.