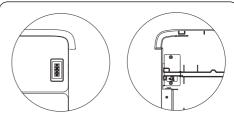

## Password setting diagram:

Pull out the upper drawer, then set the password in the inner lock.

5. Please memorize the code that you set and follow step 2, step 3 and step 4 to set a new code.

**Note:** For safety purpose, this box does not reserve any position for outer unlock device in its structural design and is not easy to dismantle after assembly. Please pay full attention to each steps of code setting, make sure the 4 digits lock codes set is exactly in parallel line, then put the code set lever back to "**B**" position, do not forget your set codes to avoid any inconvenience.