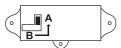

## Steps to set the code of the cipher lock

1. The initial code is **0000**.

2. Switch the lever from Point B to Point A, after confirm about the initial code.

3. Set your own code

## Password setting diagram:

Pull out the upper drawer, then set the password in the inner lock.

5. Please memorize the code that you set and follow step 2, step 3 and step 4 to set a new code.

**Note:** For safety purpose, this box does not reserve any position for outer unlock device in its structural design and is not easy to dismantle after assembly. Please pay full attention to each steps of code setting, make sure the 4 digits lock codes set is exactly in parallel line, then put the code set lever back to "**B**" position, do not forget your set codes to avoid any inconvenience.