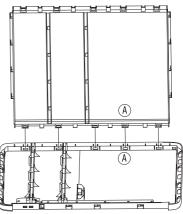

Insert Back side panel (A side) into left plate (A side), related buckle assemble in place.

- Insert the top and bottom panel into back panel. Install the left plate downward, top panel (B side) corresponds to left panel (B side), top panel (C side) to left panel (C side). Then install the middle rod terminal on the corresponding site of left panel.
- Install right plate downward, related buckle assemble in place.