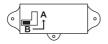

## Steps to set the code of the cipher lock

1. The initial code is **0000**.

2. Switch the lever from Point B to Point A, after confirm about the initial code.

3. Set your own code

## Password setting diagram:

Pull out the upper drawer, then set the password in the inner lock.

5. Please memorize the code that you set and follow step 2, step 3 and step 4 to set a new code.

**Note:** For safety purpose, this box does not reserve any position for outer unlock device in its structural design and is not easy to dismantle after assembly. Please pay full attention to each steps of code setting, make sure the 4 digits lock codes set is exactly in parallel line, then put the code set lever back to "**B**" position, do not forget your set codes to avoid any inconvenience.