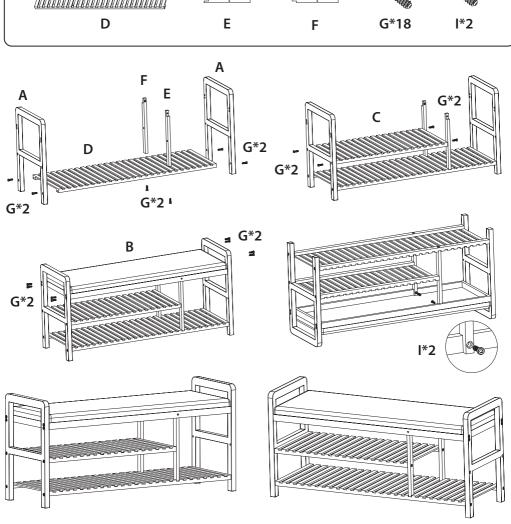

le, and Non-toxic
- Space-Saving Bamboo Shelf
- Multipurpose Usage
- Sturdy and Durable Flower Stand Holder
- Water-Resistant and Does not Deform
- Adjustable and Removable through the Holes
- Easy to Assemble
- Fine Workmanship and Smooth Surface
- High-quality Metal Support
- Soft and Comfortable Seat Cushion
- Ideal for Entryway, Hallway, Living Room, and Bedroom

#### What's in the Box:

- Bamboo Shoe Bench
- Fitting Bags

### **Technical Specs:**

- Construction Materials: Bamboo (Bench), Linen Fabric + Foams (Cushion)
- Installation Type: Standing Type
- No. of Tiers: 3
- Weight Capacity: 220 lbs.
- Product Dimensions (L x W x H):
- 40" x 13" x 20" -inches



Questions? Comments?
We are here to help!
Phone: (1) 718-535-1800
Email: support@pyleusa.com

## **Assembly Instructions**