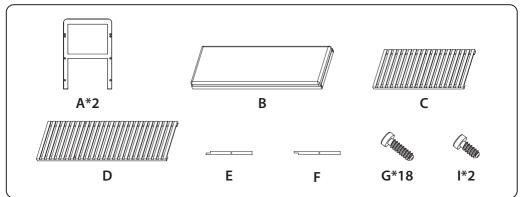

#### What's in the Box:

- Bamboo Shoe Bench
- Fitting Bags

## **Assembly Instructions**