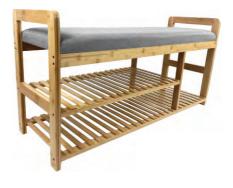

# **3 Tier Bamboo Shoe Bench** 2-in-1 Shoe Organizer with Seat Cushion Bench

#### **Features:**

- Made of Natural Eco-Friendly Bamboo
- Lightweight, Stable, Durable, and Non-toxic
- Space-Saving Bamboo Shelf
- Multipurpose Usage
- Sturdy and Durable Flower Stand Holder
- Water-Resistant and Does not Deform
- Adjustable and Removable through the Holes
- Easy to Assemble
- Fine Workmanship and Smooth Surface
- High-quality Metal Support
- Soft and Comfortable Seat Cushion
- Ideal for Entryway, Hallway, Living Room, and Bedroom

### **Technical Specs:**

- Construction Materials: Bamboo (Bench), Linen Fabric + Foams (Cushion)
- Installation Type: Standing Type
- No. of Tiers: 3
- Weight Capacity: 220 lbs.
- Product Dimensions (L x W x H):
- 40" x 13" x 20" -inches