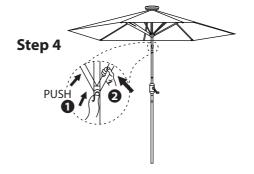

#### **Features:**

- Solar LED Lights, Powered by Solar Panel on Top
- 3 LED Lights on Each Rib
- Convenient Crank & Tilt System Table Umbrella
- Freely Adjust the Angle with a Locking Tilt Joint
- 8 Sturdy Steel Ribs
- Powder Coated Aluminum Pole
- Durable and Rust-Resistant
- UV Protection and Water Repellent Fabric
- Built-in Crank System
- Easy and Quick to Open and Close
- High-Quality Fabric Patio Umbrella
- Design for Storm Day, Quick Dry
- Strong Built Frame
- Durable Umbrella Bead
- Steel Ribs make it strong, Not Easy to Bend
- Windproof and Weatherproof