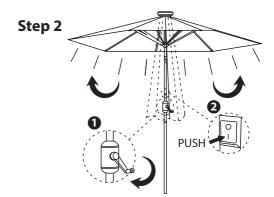

#### **Features:**

- Solar LED Lights, Powered by Solar Panel on Top
- 3 LED Lights on Each Rib
- Convenient Crank & Tilt System Table Umbrella
- Freely Adjust the Angle with a Locking Tilt Joint
- 8 Sturdy Steel Ribs
- Powder Coated Aluminum Pole
- Durable and Rust-Resistant
- UV Protection and Water Repellent Fabric
- Built-in Crank System
- Easy and Quick to Open and Close
- High-Quality Fabric Patio Umbrella
- Design for Storm Day, Quick Dry
- Strong Built Frame
- Durable Umbrella Bead
- Steel Ribs make it strong, Not Easy to Bend
- Windproof and Weatherproof