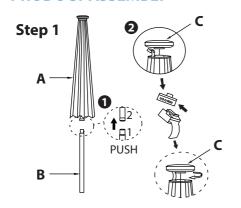

### **PRODUCT ASSEMBLY**

| Α |             | 1 PC |
|---|-------------|------|
| В | <del></del> | 1 PC |
| C |             | 1 PC |