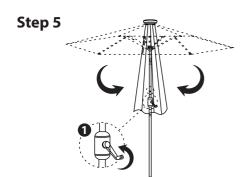

### **PRODUCT ASSEMBLY**

| Α |             | 1 PC |
|---|-------------|------|
| В | <del></del> | 1 PC |
| C |             | 1 PC |