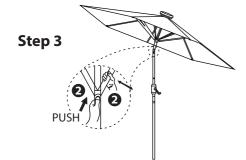

#### **Features:**

- Solar LED Lights, Powered by Solar Panel on Top
- 3 LED Lights on Each Rib
- Convenient Crank & Tilt System Table Umbrella
- Freely Adjust the Angle with a Locking Tilt Joint
- 8 Sturdy Steel Ribs
- Powder Coated Aluminum Pole
- Durable and Rust-Resistant
- UV Protection and Water Repellent Fabric
- Built-in Crank System
- Easy and Quick to Open and Close
- High-Quality Fabric Patio Umbrella
- Design for Storm Day, Quick Dry
- Strong Built Frame
- Durable Umbrella Bead
- Steel Ribs make it strong, Not Easy to Bend
- Windproof and Weatherproof