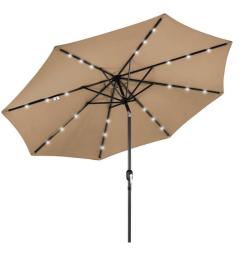

## 10ft. Patio Table Umbrella with 24 LED Lights

8 Sturdy Ribs with Push Button Tilt UV Protection, Outdoor Furniture for Garden Lawn Deck Pool and Beach

#### **Features:**

- Solar LED Lights, Powered by Solar Panel on Top
- 3 LED Lights on Each Rib
- Convenient Crank & Tilt System Table Umbrella
- Freely Adjust the Angle with a Locking Tilt Joint
- 8 Sturdy Steel Ribs
- Powder Coated Aluminum Pole
- Durable and Rust-Resistant
- UV Protection and Water Repellent Fabric
- Built-in Crank System
- Easy and Quick to Open and Close
- High-Quality Fabric Patio Umbrella
- Design for Storm Day, Quick Dry
- Strong Built Frame
- Durable Umbrella Bead
- Steel Ribs make it strong, Not Easy to Bend
- Windproof and Weatherproof