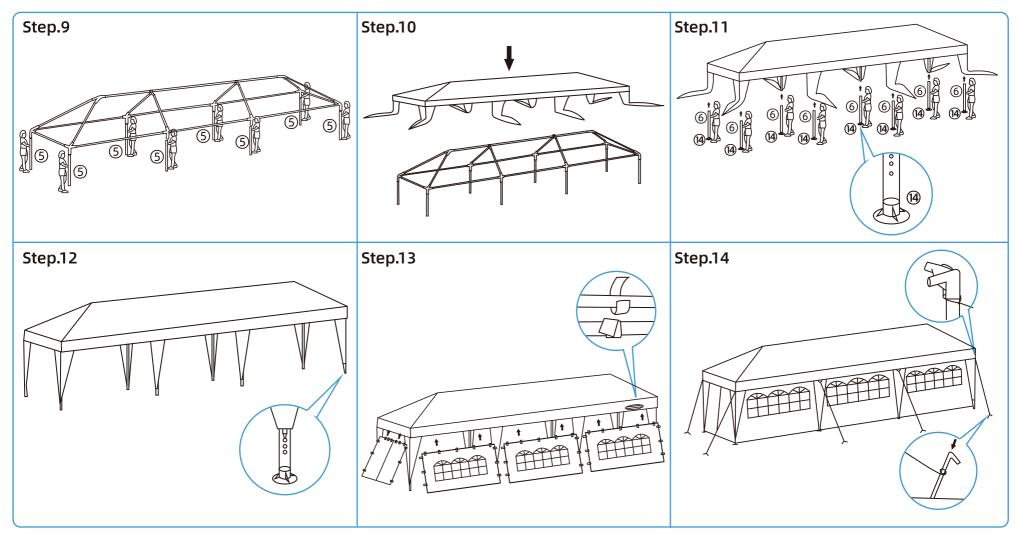

# Instruction

Note: Avoid damaging the iron pipe or connectors, we suggest 8 people to assemble the item together and every corner should be fixed by each person.