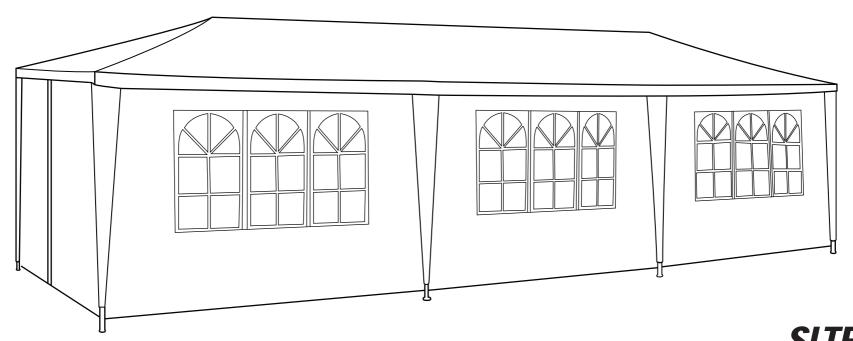

# serenelife

SLTET30

**Party Tent Commercial Instant Shelter with 8 walls** 

Waterproof Tent with 8 Sand Bags

### **Features:**

- An Assembled Tent, Consist of Necessary Accessories
- High-class PE Cloth Top and Iron Tube windproof
- With Outstanding Waterproof Performance
- Large Space for Accommodating Many People and Stuff
- Spiral Interface between the Tubes makes Overall Frame more Stable **Center Stable Protection**
- Highly-Attached Velcro to Keep Canopy Stick on the Frame
- Heavy-Duty Fabric; Covers 4 Tables, 3 Beach Chairs, and 10 People at the Same Time
- 100% Waterproof and Weatherproof Roof
- Suitable for Sunny and Rainy Seasons
- Easy to Set Up, Portable and Lightweight for Transportation
- Sturdy Wheels for Easy Portability
- Heavy-Duty Wheels with 8 Sand Bags, 8 Stakes & Ropes for Stable Use
- Perfect Tent for Outdoor Sports, Parties Events, Festivals and more