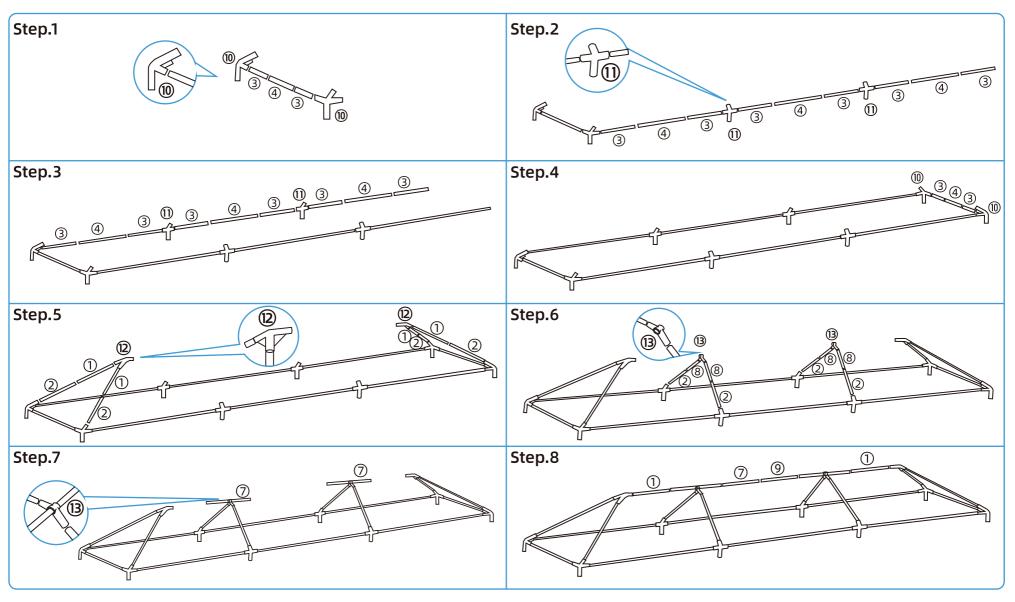

# Instruction

Note: Avoid damaging the iron pipe or connectors, we suggest 8 people to assemble the item together and every corner should be fixed by each person.