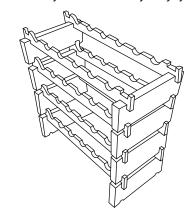

#### Step 4.

Place the wine bottle supports into the notches of the supports. Repeat for next layer. Press firmly. Enjoy!

#### **Features:**

- Free-Standing Drink Bottles Stand Organizer
- Uses for Bar Cellar Kitchen Dining Room
- Made of Thick Natural Bamboo with Excellent Tenacity
- Sturdy and Wobble-Free to Store Drinks
- 4-Tier Modular Wine Display Shelves
- With 36 Wine Bottles Slots
- Layered Structure with Stackable Design
- Ideal for Wine Display and Storage
- No Hardware or Tools Required
- Easy Installation Without Tools
- Strong Bearing Capacity
- Moisture Resistant
- Fits with Various Decor: Home Bar, Kitchen, Dining Room, Wine Cellar, and more Some Assembly Required

#### **Technical Specs:**

- Construction Materials: High-Quality Bamboo Wood
- Bottle Count: Holds up to 36 Bottles
- Product Dimensions (L x W x H): 33.46" x 10" x 21" -inches

This product can expose you to a chemical or group of checmicals, which may include "FORMALDEHYDE" WARNING: which is known in the state of California to cause cancer, birth defects, or other reproductive harm. For more info, go to https://www.p65warnings.ca.gov/.