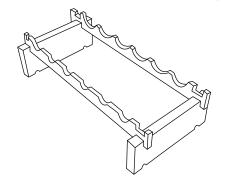

### Step 2.

Place the wine bottle supports in the notches of the supports. Press firmly.

#### Step 3.

Place the other supports on top of the wine bottle supports and press firmly.