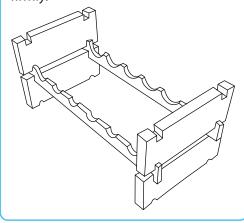

#### Step 3.

Place the other supports on top of the wine bottle supports and press firmly.

#### Step 4.

Place the wine bottle supports into the notches of the supports. Repeat for next layer. Press firmly. Enjoy!