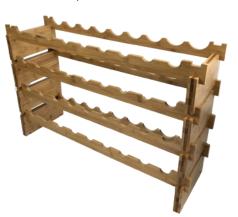

## **Stackable Wine Storage Rack**

SereneLife

Wine Rack with 36 Bottle Slots, 4-Tier Modular Wine Display Shelves

**User Manual** 

#### **Features:**

- Free-Standing Drink Bottles Stand Organizer
- Uses for Bar Cellar Kitchen Dining Room
- Made of Thick Natural Bamboo with Excellent Tenacity
- Sturdy and Wobble-Free to Store Drinks
- 4-Tier Modular Wine Display Shelves
- With 36 Wine Bottles Slots
- Layered Structure with Stackable Design
- Ideal for Wine Display and Storage
- No Hardware or Tools Required
- Easy Installation Without Tools
- Strong Bearing Capacity
- Moisture Resistant
- Fits with Various Decor: Home Bar, Kitchen, Dining Room, Wine Cellar, and more Some Assembly Required

#### **Technical Specs:**

- Construction Materials: High-Quality Bamboo Wood
- Bottle Count: Holds up to 36 Bottles
- Product Dimensions (L x W x H): 33.46" x 10" x 21" -inches

This product can expose you to a chemical or group of checmicals, which may include "FORMALDEHYDE" WARNING: which is known in the state of California to cause cancer, birth defects, or other reproductive harm. For more info, go to https://www.p65warnings.ca.gov/.