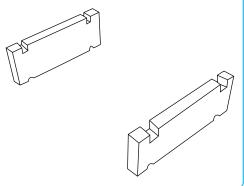

#### Step 1.

Place two supports on a steady surface (floor or table).

#### What's in the Box:

- (8) Wave Bars
- (8) Blocks