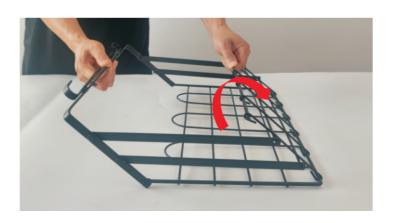

Step 5:Insert the Back wheel and fix it with screws and tighten using a wrench. See below Picture.

Step 6:Now the shopping cart is assembled successfully.
See below Picture.

Step 7(for items with Detachable basket): Unfold the Detachable basket and then fasten it. See below Picture.