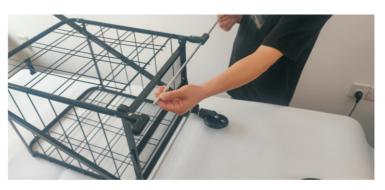

Step 2: Unfold the shipping cart\_See below Picture.

Step 3:Insert the front wheel and fix it with nuts and tighten using a wrench\_See below Picture.

Step 4:Insert the Axle\_See below Picture.

2 www.PyleUSA.com www.PyleUSA.com

Step 5:Insert the Back wheel and fix it with screws and tighten using a wrench. See below Picture.

Step 6:Now the shopping cart is assembled successfully.
See below Picture.

Step 7(for items with Detachable basket): Unfold the Detachable basket and then fasten it. See below Picture.