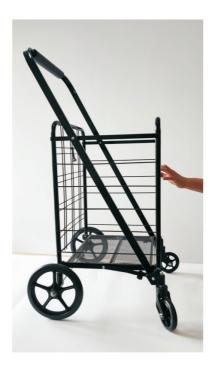

Step 5:Insert the Back wheel and fix it with screws and tighten using a wrench. See below Picture.

Step 6:Now the shopping cart is assembled successfully.
See below Picture.

Step 7(for items with Detachable basket): Unfold the Detachable basket and then fasten it. See below Picture.