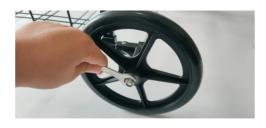

Step 2: Unfold the shipping cart\_See below Picture.

Step 3:Insert the front wheel and fix it with nuts and tighten using a wrench\_See below Picture.

Step 4:Insert the Axle\_See below Picture.

2 www.PyleUSA.com www.PyleUSA.com