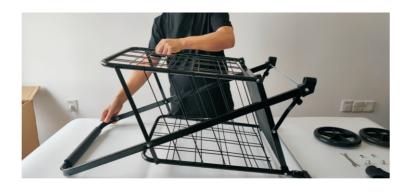

Step 2: Unfold the shipping cart\_See below Picture.

Step 3:Insert the front wheel and fix it with nuts and tighten using a wrench\_See below Picture.

Step 4:Insert the Axle\_See below Picture.

2 www.PyleUSA.com www.PyleUSA.com