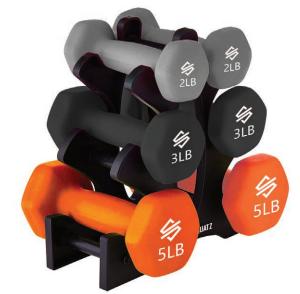

# **20 lbs. Neoprene Coated Dumbbell Set with Stand**

Colour Gray, Black and Orange All Purpose Hand Weight Anti-Slip Hex Shape Dumbbell

DOWNLOAD THE SQUATZ APP TO FOLLOW YOUR CUSTOM SQUATZ WORKOUT! ALL SQUATZ PRODUCTS COME WITH AN ADVANCED WORKOUT PROGRAM!

#### Features:

- 3 Pairs of Dumbbells
- Anti-Slip and Anti-Roll
- Ideal for Resistance and Trainings
- Durable, Neoprene Material Coated Cast Iron
- Easy to Assemble
- Weight Rack and Assembly Tools Included
- Contoured Handles

#### What's in the Box:

- (2) 2 lbs. Gray Dumbbell
- (2) 5 lbs. Orange Dumbbell
- (2) 3 lbs. Black Dumbbell
- (1) Dumbbell Stand with Screws

## **Technical Specs:**

- Construction Material: Cast Iron with Neoprene Coating
- Weight Capacity: 2 lbs. Gray, 3 lbs. Black, 5 lbs. Orange
- 2 lbs. Size: 5.43" x 1.97" x 1.97" -inches
- 3 lbs. Size: 5.71" x 2.36" x 2.36" -inches
- 5 lbs. Size: 6.3" x 2.95" x 2.95" -inches