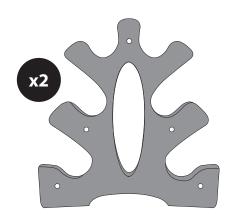

### Assembly Instructions

- Set up the side panels. Insert the connecting tubes (5x) into the holes of the side panels.
- Secure the connecting tubes and side panels with the screws.
- Place the dumbbells on the assembled stand.

#### What's in the Box:

- (2) 2 lbs. Gray Dumbbell
- (2) 5 lbs. Orange Dumbbell
- (2) 3 lbs. Black Dumbbell
- (1) Dumbbell Stand with Screws