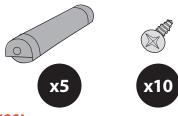

### Assembly Instructions

- Set up the side panels. Insert the connecting tubes (5x) into the holes of the side panels.
- Secure the connecting tubes and side panels with the screws.
- Place the dumbbells on the assembled stand.

#### What's in the Box:

- (2) 2 lbs. Gray Dumbbell
- (2) 5 lbs. Orange Dumbbell
- (2) 3 lbs. Black Dumbbell
- (1) Dumbbell Stand with Screws