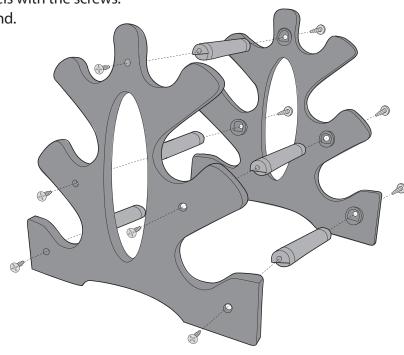

### Assembly Instructions

- Set up the side panels. Insert the connecting tubes (5x) into the holes of the side panels.
- Secure the connecting tubes and side panels with the screws.
- Place the dumbbells on the assembled stand.